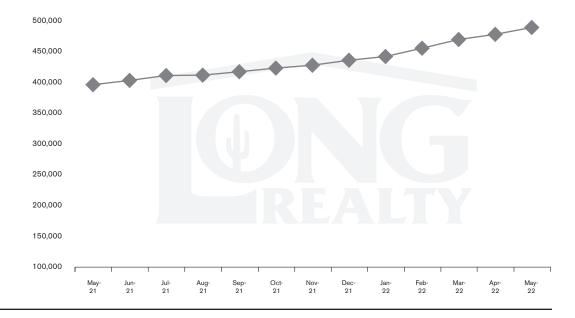

#### MEDIAN SOLD PRICE

PHOENIX METRO

On average, homes sold this % of original list price.

May 2021

May 2022

101.5%

101.5%

PHOENIX METRO | JUNE 2022

In the Phoenix Metro area, May 2022 active inventory was 8,430, a 90% increase from May 2021. There were 8,269 closings in May 2022, a 10% decrease from May 2021. Year-to-date 2022 there were 41,194 closings, a 6% decrease from year-to-date 2021. Months of Inventory was 1.0, up from 0.5 in May 2021. Median price of sold homes was \$487,884 for the month of May 2022, up 24% from May 2021. The Phoenix Metro area had 8,128 new properties under contract in May 2022, down 17% from May 2021.