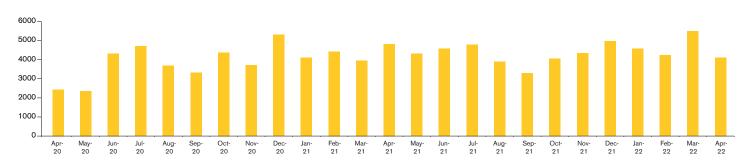

#### PHOENIX LUXURY

The luxury segment of the Phoenix housing market is represented by residential sales \$800,000 and above.

Data Obtained 06/07/2022 from ARMLS using TrendGraphix software for all closed residential sales volume between 04/01/2021 – 05/31/2022 rounded to the nearest tenth of one percent and deemed to be correct.

PHOENIX METRO | JUNE 2022

In the Phoenix Metro area, May 2022 active inventory was 8,430, a 90% increase from May 2021. There were 8,269 closings in May 2022, a 10% decrease from May 2021. Year-to-date 2022 there were 41,194 closings, a 6% decrease from year-to-date 2021. Months of Inventory was 1.0, up from 0.5 in May 2021. Median price of sold homes was \$487,884 for the month of May 2022, up 24% from May 2021. The Phoenix Metro area had 8,128 new properties under contract in May 2022, down 17% from May 2021.