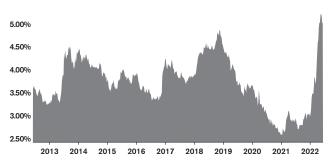

May 2021.

#### **CLOSED SALES AND NEW PROPERTIES UNDER CONTRACT** PHOENIX METRO



#### **ACTIVE LISTINGS AND MONTHS OF INVENTORY PHOENIX METRO**



LongRealty.com | 1-800-354-5664



PHOENIX METRO | JUNE 2022

#### MEDIAN SOLD PRICE

PHOENIX METRO

On average, homes sold this % of original list price.

May 2021

May 2022

101.5%

101.5%



### MONTHLY PAYMENT ON A MEDIAN PRICED HOME PHOENIX METRO

| Year | Median Price | Int. Rate | MO. Payment |
|------|--------------|-----------|-------------|
| 2006 | \$253,500    | 6.140%    | \$1,465.61  |
| 2021 | \$394,977    | 2.960%    | \$1,573.89  |
| 2022 | \$487,884    | 5.230%    | \$2,553.67  |

Residential median sales prices. Monthly payments are based on a 5% down payment on a median priced home.

#### **30 YEAR FIXED MORTGAGE RATE**



Source: FreddieMac.com

#### **NEW SINGLE FAMILY HOME PERMITS PHOENIX METRO**



For April 2022, new home permits were down 15% from April 2021.

LongRealty.com | 1-800-354-5664



PHOENIX METRO | JUNE 2022

#### MARKET CONDITIONS BY PRICE BAND PHOENIX METRO

|                                   | Active<br>Listings |       |           | Close      | Month<br>d Sales<br>Mar-22 | 5       | May-22 | Current<br>Months of<br>Inventory | Last 3 Month<br>Trend Months<br>of Inventory | Market<br>Conditions |
|-----------------------------------|--------------------|-------|-----------|------------|----------------------------|---------|--------|-----------------------------------|----------------------------------------------|----------------------|
| \$1 - 49,999                      | 28