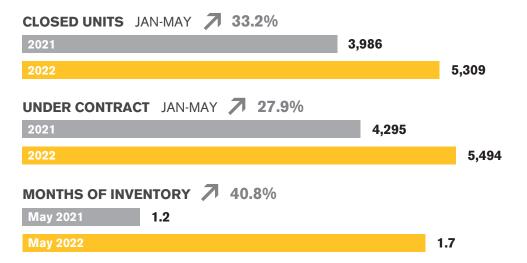

#### PHOENIX LUXURY

The luxury segment of the Phoenix housing market is represented by residential sales \$800,000 and above.

Data Obtained 06/07/2022 from ARMLS using TrendGraphix software for all closed residential sales volume between 04/01/2021 – 05/31/2022 rounded to the nearest tenth of one percent and deemed to be correct.