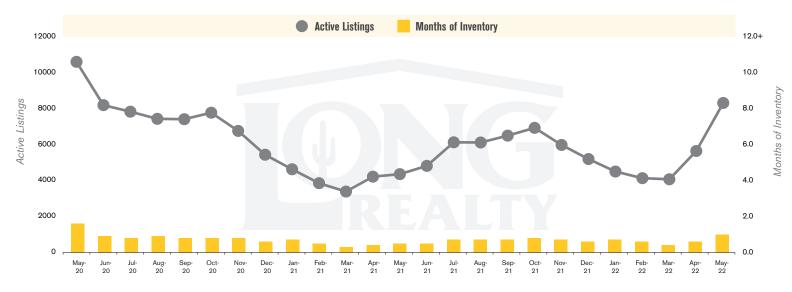

#### **ACTIVE LISTINGS AND MONTHS OF INVENTORY PHOENIX METRO**

LongRealty.com | 1-800-354-5664

PHOENIX METRO | JUNE 2022

PHOENIX METRO | JUNE 2022

In the Phoenix Metro area, May 2022 active inventory was 8,430, a 90% increase from May 2021. There were 8,269 closings in May 2022, a 10% decrease from May 2021. Year-to-date 2022 there were 41,194 closings, a 6% decrease from year-to-date 2021. Months of Inventory was 1.0, up from 0.5 in May 2021. Median price of sold homes was \$487,884 for the month of May 2022, up 24% from May 2021. The Phoenix Metro area had 8,128 new properties under contract in May 2022, down 17% from May 2021.