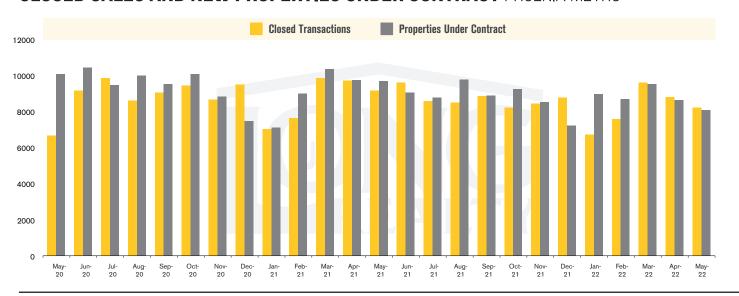

#### **CLOSED SALES AND NEW PROPERTIES UNDER CONTRACT** PHOENIX METRO

PHOENIX METRO | JUNE 2022

In the Phoenix Metro area, May 2022 active inventory was 8,430, a 90% increase from May 2021. There were 8,269 closings in May 2022, a 10% decrease from May 2021. Year-to-date 2022 there were 41,194 closings, a 6% decrease from year-to-date 2021. Months of Inventory was 1.0, up from 0.5 in May 2021. Median price of sold homes was \$487,884 for the month of May 2022, up 24% from May 2021. The Phoenix Metro area had 8,128 new properties under contract in May 2022, down 17% from May 2021.