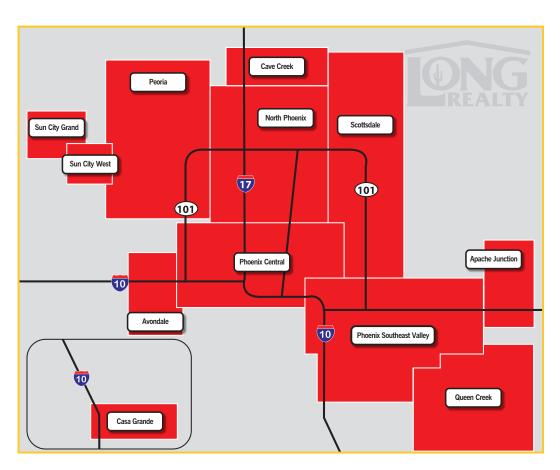

#### CHANGE IN MEDIAN SALES PRICE BY AREA

MAR 2021-MAY 2021 TO MAR 2022-MAY 2022

Real Estate remains very localized and market conditions can vary greatly by not only geographic area but also by price range.