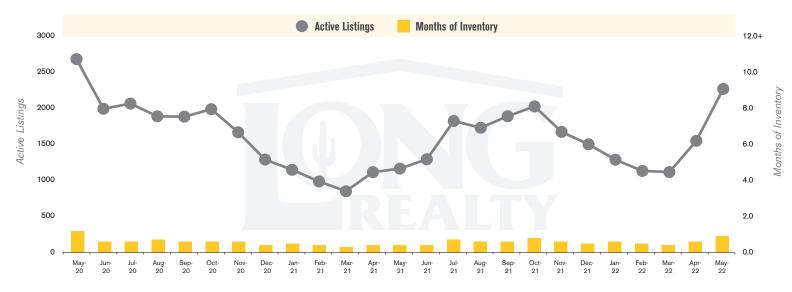

PHOENIX SOUTHEAST VALLEY I JUNE 2022

In the Phoenix Southeast Valley area, May 2022 active inventory was 2,305, a 95% increase from May 2021. There were 2,681 closings in May 2022, a 9% decrease from May 2021. Year-to-date 2022 there were 13,178 closings, a 4% decrease from year-to-date 2021. Months of Inventory was 0.9, up from 0.4 in May 2021. Median price of sold homes was \$522,896 for the month of May 2022, up 23% from May 2021. The Phoenix Southeast Valley area had 2,594 new properties under contract in May 2022, down 16% from May 2021.

#### **ACTIVE LISTINGS AND MONTHS OF INVENTORY** PHOENIX SOUTHEAST VALLEY

LongRealty.com | 1-800-354-5664

PHOENIX SOUTHEAST VALLEY I JUNE 2022