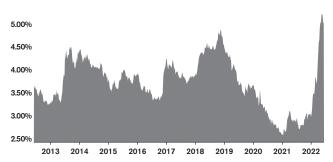

R CONTRACT** PHOENIX SOUTHEAST VALLEY



#### **ACTIVE LISTINGS AND MONTHS OF INVENTORY** PHOENIX SOUTHEAST VALLEY



LongRealty.com | 1-800-354-5664



PHOENIX SOUTHEAST VALLEY I JUNE 2022

#### MEDIAN SOLD PRICE

PHOENIX SOUTHEAST VALLEY

On average, homes sold this % of original list price.

May 2021

May 2022

103.1%

102.3%



### MONTHLY PAYMENT ON A MEDIAN PRICED HOME PHOENIX SOUTHEAST VALLEY

| Year | Median Price | Int. Rate | MO. Payment |
|------|--------------|-----------|-------------|
| 2006 | \$270,000    | 6.140%    | \$1,561.01  |
| 2021 | \$423,881    | 2.960%    | \$1,689.07  |
| 2022 | \$522,896    | 5.230%    | \$2,736.93  |

Residential median sales prices. Monthly payments are based on a 5% down payment on a median priced home.

#### **30 YEAR FIXED MORTGAGE RATE**



Source: FreddieMac.com

#### **NEW SINGLE FAMILY HOME PERMITS PHOENIX METRO**



For April 2022, new home permits were down 15% from April 2021.

LongRealty.com | 1-800-354-5664



PHOENIX SOUTHEAST VALLEY | JUNE 2022

#### MARKET CONDITIONS BY PRICE BAND PHOENIX SOUTHEAST VALLEY

|                        | Active<br>Listings | Dec-21      |           | Close | Month<br>d Sales<br>Mar-22 | 5       | May-22 | Current<br>Months of<br>Inventory | Last 3 Month<br>Trend Months<br>of Inventory | Market<br>Conditions |
|------------------------|--------------------|-------------|-----------|-------|----------------------------|---------|--------|-----------------------------------|----------------------------------------------|----------------------|
| \$1 - 49,999           | 18