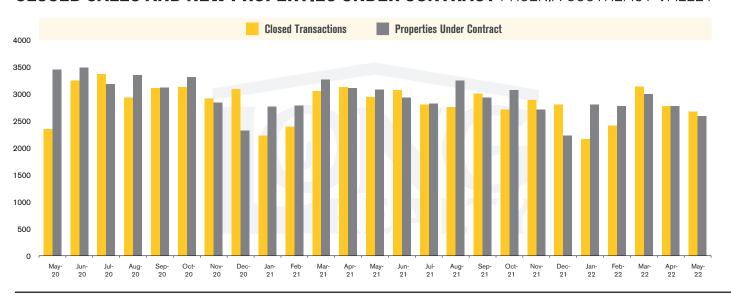

PHOENIX SOUTHEAST VALLEY I JUNE 2022

In the Phoenix Southeast Valley area, May 2022 active inventory was 2,305, a 95% increase from May 2021. There were 2,681 closings in May 2022, a 9% decrease from May 2021. Year-to-date 2022 there were 13,178 closings, a 4% decrease from year-to-date 2021. Months of Inventory was 0.9, up from 0.4 in May 2021. Median price of sold homes was \$522,896 for the month of May 2022, up 23% from May 2021. The Phoenix Southeast Valley area had 2,594 new properties under contract in May 2022, down 16% from May 2021.

#### **CLOSED SALES AND NEW PROPERTIES UNDER CONTRACT** PHOENIX SOUTHEAST VALLEY