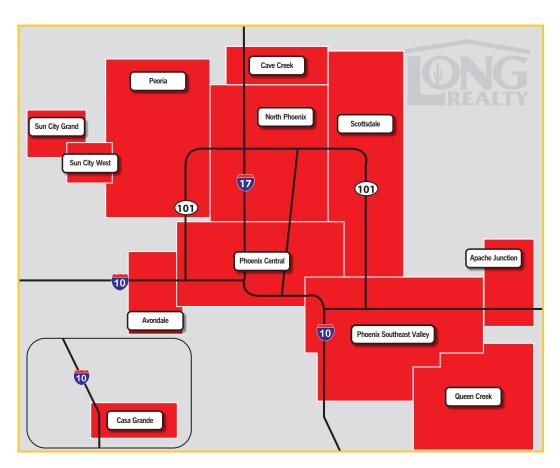

#### CHANGE IN MEDIAN SALES PRICE BY AREA

MAR 2021-MAY 2021 TO MAR 2022-MAY 2022

Real Estate remains very localized and market conditions can vary greatly by not only geographic area but also by price range.