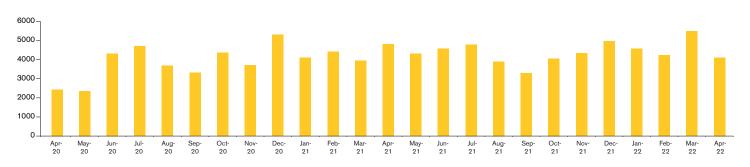

#### **CLOSED SALES AND NEW PROPERTIES UNDER CONTRACT** PHOENIX SOUTHEAST VALLEY

PHOENIX SOUTHEAST VALLEY I JUNE 2022

In the Phoenix Southeast Valley area, May 2022 active inventory was 2,305, a 95% increase from May 2021. There were 2,681 closings in May 2022, a 9% decrease from May 2021. Year-to-date 2022 there were 13,178 closings, a 4% decrease from year-to-date 2021. Months of Inventory was 0.9, up from 0.4 in May 2021. Median price of sold homes was \$522,896 for the month of May 2022, up 23% from May 2021. The Phoenix Southeast Valley area had 2,594 new properties under contract in May 2022, down 16% from May 2021.