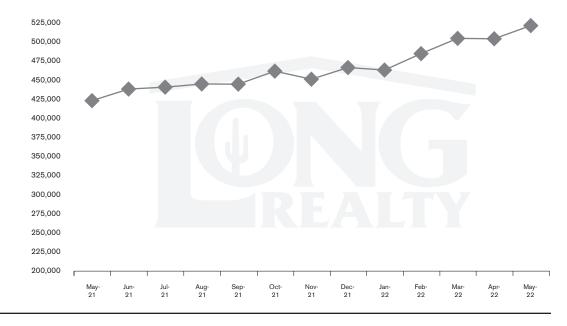

PHOENIX SOUTHEAST VALLEY I JUNE 2022

In the Phoenix Southeast Valley area, May 2022 active inventory was 2,305, a 95% increase from May 2021. There were 2,681 closings in May 2022, a 9% decrease from May 2021. Year-to-date 2022 there were 13,178 closings, a 4% decrease from year-to-date 2021. Months of Inventory was 0.9, up from 0.4 in May 2021. Median price of sold homes was \$522,896 for the month of May 2022, up 23% from May 2021. The Phoenix Southeast Valley area had 2,594 new properties under contract in May 2022, down 16% from May 2021.

#### MEDIAN SOLD PRICE

PHOENIX SOUTHEAST VALLEY

On average, homes sold this % of original list price.

May 2021

May 2022

103.1%

102.3%

Residential median sales prices. Monthly payments are based on a 5% down payment on a median priced home.