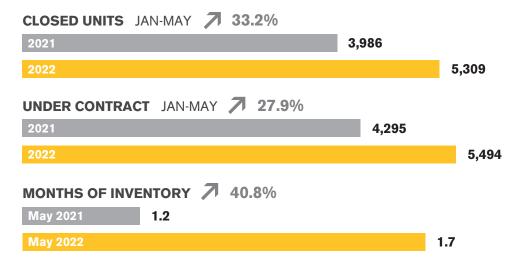

#### PHOENIX LUXURY

The luxury segment of the Phoenix housing market is represented by residential sales \$800,000 and above.

Data Obtained 06/07/2022 from ARMLS using TrendGraphix software for all closed residential sales volume between 04/01/2021 – 05/31/2022 rounded to the nearest tenth of one percent and deemed to be correct.