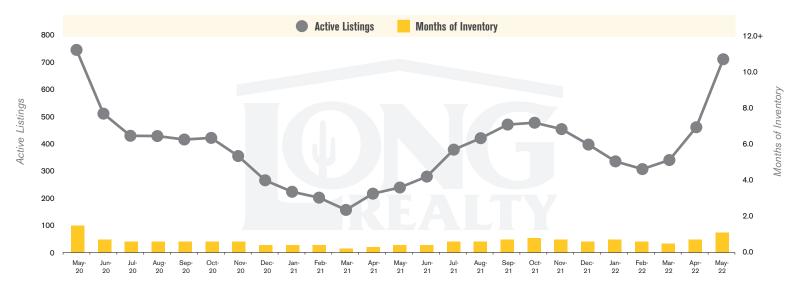

#### **ACTIVE LISTINGS AND MONTHS OF INVENTORY PHOENIX SOUTHWEST VALLEY**

LongRealty.com | 1-800-354-5664

PHOENIX SOUTHWEST VALLEY | JUNE 2022

PHOENIX SOUTHWEST VALLEY I JUNE 2022

In the Phoenix Southwest Valley area, May 2022 active inventory was 726, a 196% increase from May 2021. There were 642 closings in May 2022, a 3% decrease from May 2021. Year-to-date 2022 there were 3,149 closings, a 1% increase from year-to-date 2021. Months of Inventory was 1.1, up from 0.4 in May 2021. Median price of sold homes was \$495,310 for the month of May 2022, up 29% from May 2021. The Phoenix Southwest Valley area had 707 new properties under contract in May 2022, down 5% from May 2021.