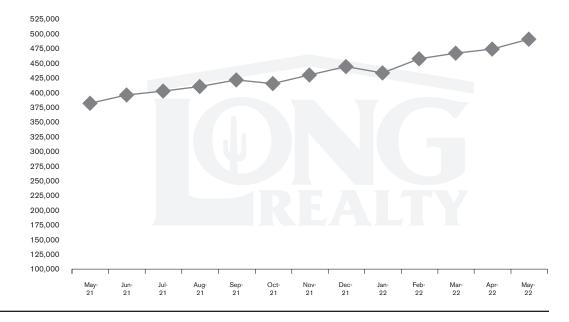

PHOENIX SOUTHWEST VALLEY I JUNE 2022

In the Phoenix Southwest Valley area, May 2022 active inventory was 726, a 196% increase from May 2021. There were 642 closings in May 2022, a 3% decrease from May 2021. Year-to-date 2022 there were 3,149 closings, a 1% increase from year-to-date 2021. Months of Inventory was 1.1, up from 0.4 in May 2021. Median price of sold homes was \$495,310 for the month of May 2022, up 29% from May 2021. The Phoenix Southwest Valley area had 707 new properties under contract in May 2022, down 5% from May 2021.