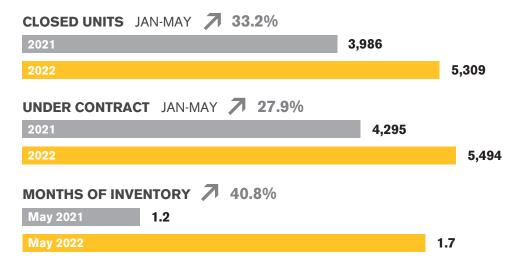

#### PHOENIX LUXURY

The luxury segment of the Phoenix housing market is represented by residential sales \$800,000 and above.

Data Obtained 06/07/2022 from ARMLS using TrendGraphix software for all closed residential sales volume between 04/01/2021 – 05/31/2022 rounded to the nearest tenth of one percent and deemed to be correct.