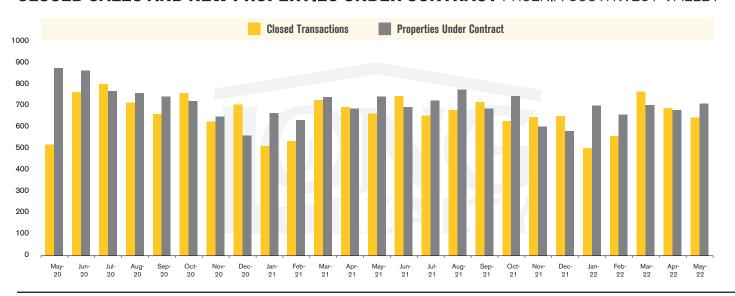

#### **CLOSED SALES AND NEW PROPERTIES UNDER CONTRACT** PHOENIX SOUTHWEST VALLEY

PHOENIX SOUTHWEST VALLEY I JUNE 2022

In the Phoenix Southwest Valley area, May 2022 active inventory was 726, a 196% increase from May 2021. There were 642 closings in May 2022, a 3% decrease from May 2021. Year-to-date 2022 there were 3,149 closings, a 1% increase from year-to-date 2021. Months of Inventory was 1.1, up from 0.4 in May 2021. Median price of sold homes was \$495,310 for the month of May 2022, up 29% from May 2021. The Phoenix Southwest Valley area had 707 new properties under contract in May 2022, down 5% from May 2021.