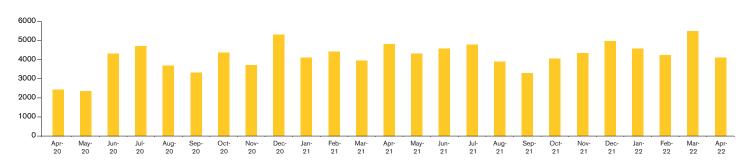

#### PHOENIX LUXURY

The luxury segment of the Phoenix housing market is represented by residential sales \$800,000 and above.

Data Obtained 06/07/2022 from ARMLS using TrendGraphix software for all closed residential sales volume between 04/01/2021 – 05/31/2022 rounded to the nearest tenth of one percent and deemed to be correct.