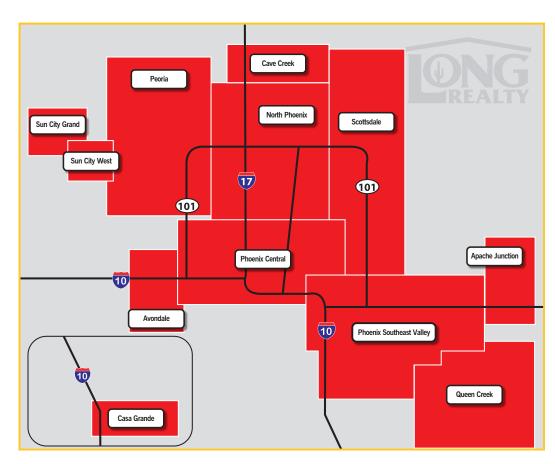

#### CHANGE IN MEDIAN SALES PRICE BY AREA

MAR 2021-MAY 2021 TO MAR 2022-MAY 2022

Real Estate remains very localized and market conditions can vary greatly by not only geographic area but also by price range.