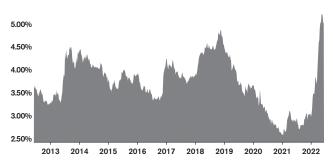

R CONTRACT** PHOENIX SOUTHWEST VALLEY



#### **ACTIVE LISTINGS AND MONTHS OF INVENTORY PHOENIX SOUTHWEST VALLEY**



LongRealty.com | 1-800-354-5664



PHOENIX SOUTHWEST VALLEY | JUNE 2022

#### MEDIAN SOLD PRICE

PHOENIX SOUTHWEST VALLEY

On average, homes sold this % of original list price.

May 2021

May 2022

102.4%

101.2%



### MONTHLY PAYMENT ON A MEDIAN PRICED HOME PHOENIX SOUTHWEST VALLEY

| Year | Median Price | Int. Rate | MO. Payment |
|------|--------------|-----------|-------------|
| 2006 | \$269,318    | 6.140%    | \$1,557.07  |
| 2021 | \$384,739    | 2.960%    | \$1,533.10  |
| 2022 | \$495,310    | 5.230%    | \$2,592.54  |

Residential median sales prices. Monthly payments are based on a 5% down payment on a median priced home.

#### **30 YEAR FIXED MORTGAGE RATE**



Source: FreddieMac.com

#### **NEW SINGLE FAMILY HOME PERMITS PHOENIX METRO**



For April 2022, new home permits were down 15% from April 2021.

LongRealty.com | 1-800-354-5664



PHOFNIX SOUTHWEST VALLEY 1 JUNE 2022

#### MARKET CONDITIONS BY PRICE BAND PHOENIX SOUTHWEST VALLEY

|                        | Active<br>Listings | Dec-21       |     | Close | Month<br>d Sale:<br>Mar-22 | s       | May-22 | Current<br>Months of<br>Inventory | Last 3 Month<br>Trend Months<br>of Inventory | Market<br>Conditions |
|------------------------|--------------------|--------------|-----|-------|----------------------------|---------|--------|-----------------------------------|----------------------------------------------|----------------------|
| \$1 - 49,999           | 0                  | 0