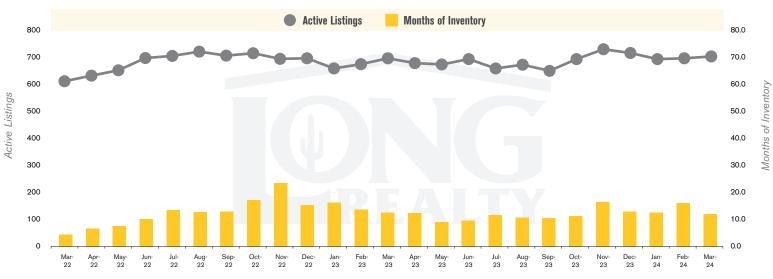

# THE **LAND** REPORT

TUCSON | APRIL 2024

In the Tucson Lot and Land market, March 2024 active inventory was 714, virtually unchanged from March 2023. There were 59 closings in March 2024, a 5% increase from March 2023. Year-to-date 2024 there were 159 closings, an 8% increase from year-to-date 2021. Months of Inventory was 12.1, down from 12.6 in March 2023. Median price of sold lots was \$98,424 for the month of March 2024, down 14% from March 2023. The Tucson Lot and Land area had 61 new properties under contract in March 2024, down 5% from March 2023.

## ACTIVE LISTINGS AND MONTHS OF INVENTORY TUCSON LAND