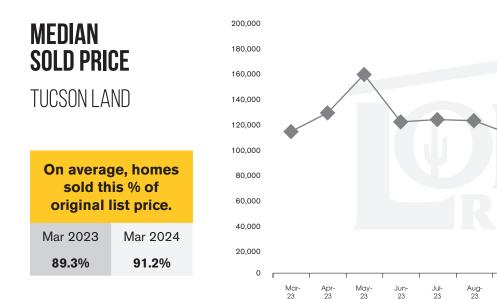

# THE **LAND** REPORT

TUCSON | APRIL 2024

In the Tucson Lot and Land market, March 2024 active inventory was 714, virtually unchanged from March 2023. There were 59 closings in March 2024, a 5% increase from March 2023. Year-to-date 2024 there were 159 closings, an 8% increase from year-to-date 2021. Months of Inventory was 12.1, down from 12.6 in March 2023. Median price of sold lots was \$98,424 for the month of March 2024, down 14% from March 2023. The Tucson Lot and Land area had 61 new properties under contract in March 2024, down 5% from March 2023.

# THE **LAND** REPORT TUCSON | APRIL 2024

**TUCSON LAND** 

sales volume between

A BERKSHIRE HATHAWAY

Dec 23

Nov 23

Feb-24

Jan-24