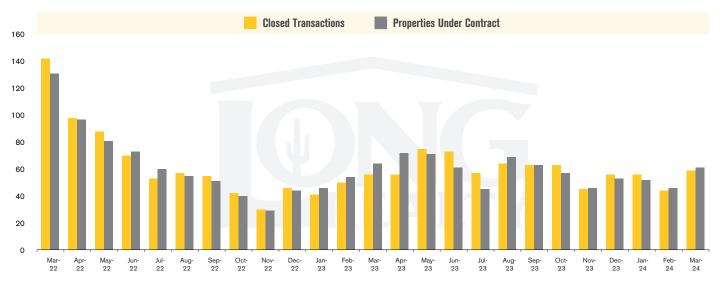

# THE **LAND** REPORT

TUCSON | APRIL 2024

In the Tucson Lot and Land market, March 2024 active inventory was 714, virtually unchanged from March 2023. There were 59 closings in March 2024, a 5% increase from March 2023. Year-to-date 2024 there were 159 closings, an 8% increase from year-to-date 2021. Months of Inventory was 12.1, down from 12.6 in March 2023. Median price of sold lots was \$98,424 for the month of March 2024, down 14% from March 2023. The Tucson Lot and Land area had 61 new properties under contract in March 2024, down 5% from March 2023.

## CLOSED SALES AND NEW PROPERTIES UNDER CONTRACT TUCSON LAND