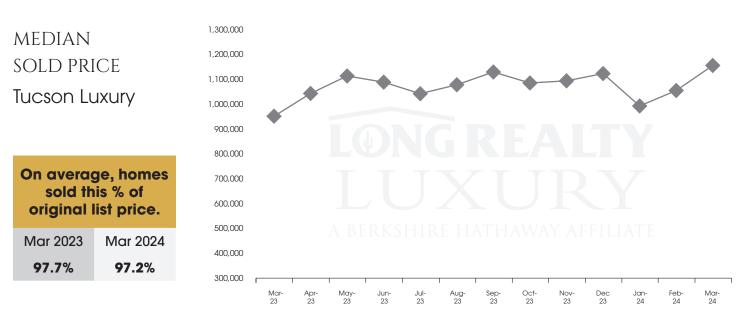

## THE LUXURY HOUSING REPORT

TUCSON | APRIL 2024

In the Tucson Luxury market, March 2024 active inventory was 358, a 20% increase from March 2023. There were 98 closings in March 2024, an 11% increase from March 2023. Year-to-date 2024 there were 235 closings, a 22% increase from year-to-date 2021. Months of Inventory was 3.7, up from 3.4 in March 2023. Median price of sold homes was \$1,160,082 for the month of March 2024, up 22% from March 2023. The Tucson Luxury area had 134 new properties under contract in March 2024, up 52% from March 2023.