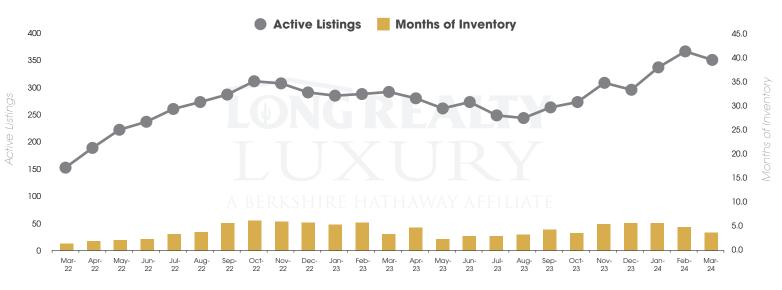

## ACTIVE LISTINGS AND MONTHS OF INVENTORY Tucson Luxury

Rebecca Patsch (520) 349-7322 | RebeccaP@LongRealty.com

Long Realty Company

Properties under contract and Home Sales data is based on information obtained from the MLSSAZ for all residential properties priced \$800,000 and above. All data obtained 04/05/2024 is believed to be reliable, but not guaranteed.

## THE LUXURY HOUSING REPORT

TUCSON | APRIL 2024

In the Tucson Luxury market, March 2024 active inventory was 358, a 20% increase from March 2023. There were 98 closings in March 2024, an 11% increase from March 2023. Year-to-date 2024 there were 235 closings, a 22% increase from year-to-date 2021. Months of Inventory was 3.7, up from 3.4 in March 2023. Median price of sold homes was \$1,160,082 for the month of March 2024, up 22% from March 2023. The Tucson Luxury area had 134 new properties under contract in March 2024, up 52% from March 2023.