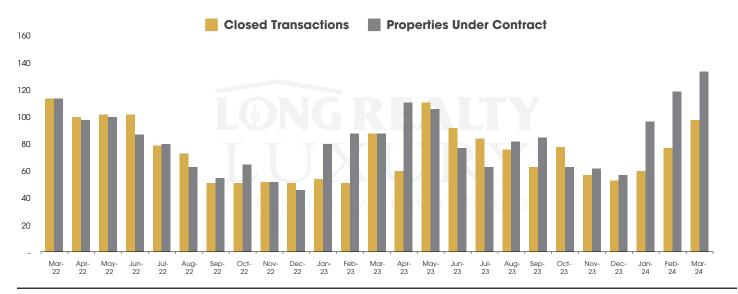

## CLOSED SALES AND NEW PROPERTIES UNDER CONTRACT Tucson Luxury

## THE LUXURY HOUSING REPORT

TUCSON | APRIL 2024

In the Tucson Luxury market, March 2024 active inventory was 358, a 20% increase from March 2023. There were 98 closings in March 2024, an 11% increase from March 2023. Year-to-date 2024 there were 235 closings, a 22% increase from year-to-date 2021. Months of Inventory was 3.7, up from 3.4 in March 2023. Median price of sold homes was \$1,160,082 for the month of March 2024, up 22% from March 2023. The Tucson Luxury area had 134 new properties under contract in March 2024, up 52% from March 2023.