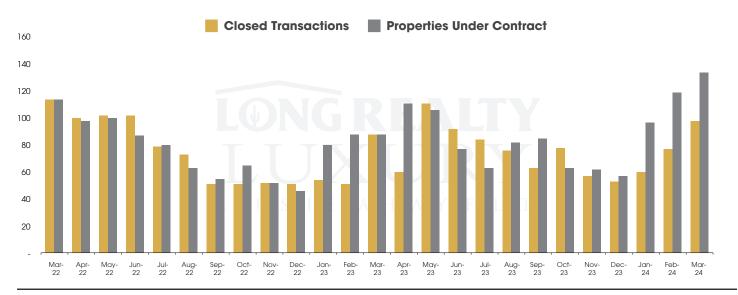

## CLOSED SALES AND NEW PROPERTIES UNDER CONTRACT Tucson Luxury

## THE LUXURY HOUSING REPORT

TUCSON | APRIL 2024

In the Tucson Luxury market, March 2024 active inventory was 358, a 20% increase from March 2023. There were 98 closings in March 2024, an 11% increase from March 2023. Year-to-date 2024 there were 235 closings, a 22% increase from year-to-date 2021. Months of Inventory was 3.7, up from 3.4 in March 2023. Median price of sold homes was \$1,160,082 for the month of March 2024, up 22% from March 2023. The Tucson Luxury area had 134 new properties under contract in March 2024, up 52% from March 2023.