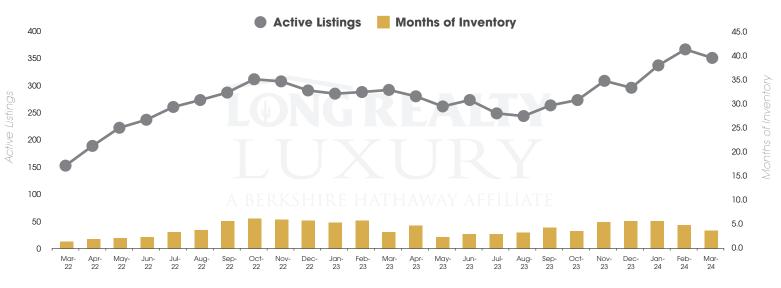

## ACTIVE LISTINGS AND MONTHS OF INVENTORY Tucson Luxury

Christine and Russell Long (520) 529-1116 | longs@LongRealty.com

Long Realty Company

Properties under contract and Home Sales data is based on information obtained from the MLSSAZ for all residential properties priced \$800,000 and above. All data obtained 04/05/2024 is believed to be reliable, but not guaranteed.

## THE LUXURY HOUSING REPORT

TUCSON | APRIL 2024

In the Tucson Luxury market, March 2024 active inventory was 358, a 20% increase from March 2023. There were 98 closings in March 2024, an 11% increase from March 2023. Year-to-date 2024 there were 235 closings, a 22% increase from year-to-date 2021. Months of Inventory was 3.7, up from 3.4 in March 2023. Median price of sold homes was \$1,160,082 for the month of March 2024, up 22% from March 2023. The Tucson Luxury area had 134 new properties under contract in March 2024, up 52% from March 2023.