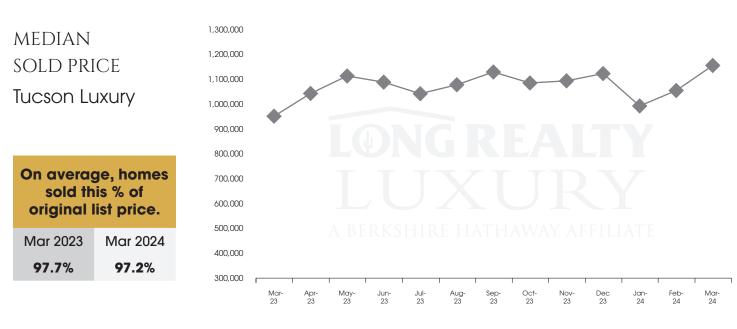

## THE LUXURY HOUSING REPORT

TUCSON | APRIL 2024

In the Tucson Luxury market, March 2024 active inventory was 358, a 20% increase from March 2023. There were 98 closings in March 2024, an 11% increase from March 2023. Year-to-date 2024 there were 235 closings, a 22% increase from year-to-date 2021. Months of Inventory was 3.7, up from 3.4 in March 2023. Median price of sold homes was \$1,160,082 for the month of March 2024, up 22% from March 2023. The Tucson Luxury area had 134 new properties under contract in March 2024, up 52% from March 2023.