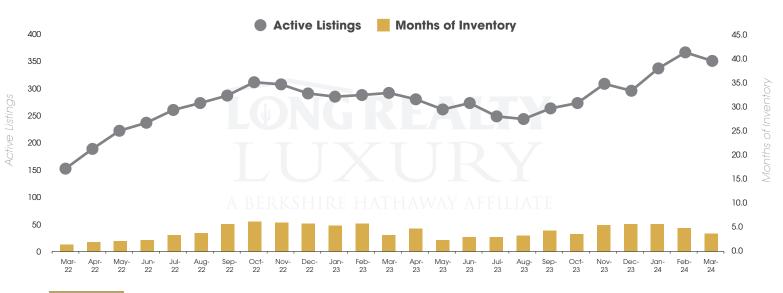

# THE LUXURY HOUSING REPORT

TUCSON | APRIL 2024

In the Tucson Luxury market, March 2024 active inventory was 358, a 20% increase from March 2023. There were 98 closings in March 2024, an 11% increase from March 2023. Year-to-date 2024 there were 235 closings, a 22% increase from year-to-date 2021. Months of Inventory was 3.7, up from 3.4 in March 2023. Median price of sold homes was \$1,160,082 for the month of March 2024, up 22% from March 2023. The Tucson Luxury area had 134 new properties under contract in March 2024, up 52% from March 2023.

### ACTIVE LISTINGS AND MONTHS OF INVENTORY Tucson Luxury

Cathy Porterfield (520) 331-7253 | cjporterfield@comcast.net

Long Realty Referral Associates

Properties under contract and Home Sales data is based on information obtained from the MLSSAZ for all residential properties priced \$800,000 and above. All data obtained 04/05/2024 is believed to be reliable, but not guaranteed.