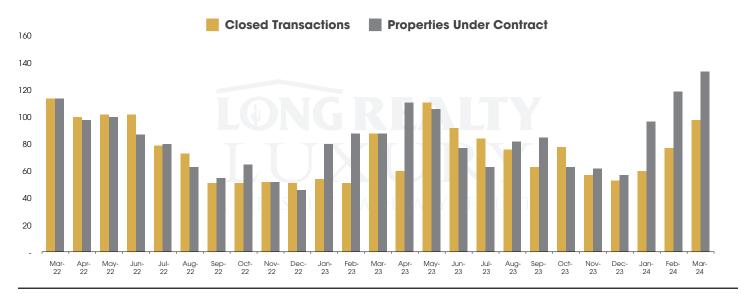

# THE LUXURY HOUSING REPORT

TUCSON | APRIL 2024

In the Tucson Luxury market, March 2024 active inventory was 358, a 20% increase from March 2023. There were 98 closings in March 2024, an 11% increase from March 2023. Year-to-date 2024 there were 235 closings, a 22% increase from year-to-date 2021. Months of Inventory was 3.7, up from 3.4 in March 2023. Median price of sold homes was \$1,160,082 for the month of March 2024, up 22% from March 2023. The Tucson Luxury area had 134 new properties under contract in March 2024, up 52% from March 2023.

### CLOSED SALES AND NEW PROPERTIES UNDER CONTRACT Tucson Luxury

### ACTIVE LISTINGS AND MONTHS OF INVENTORY Tucson Luxury

Cathy Porterfield (520) 331-7253 | cjporterfield@comcast.net

Long Realty Referral Associates

Properties under contract and Home Sales data is based on information obtained from the MLSSAZ for all residential properties priced \$800,000 and above. All data obtained 04/05/2024 is believed to be reliable, but not guaranteed.