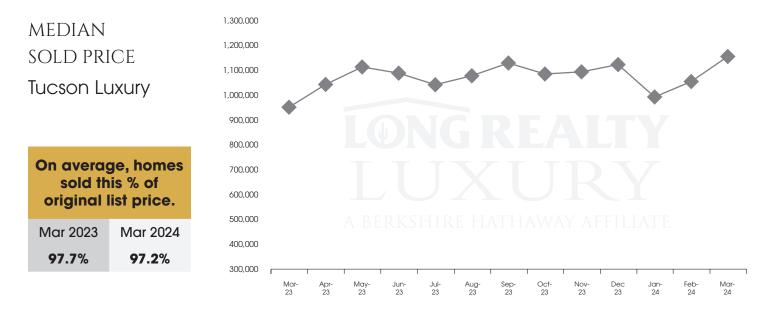

# THE LUXURY HOUSING REPORT

TUCSON | APRIL 2024

In the Tucson Luxury market, March 2024 active inventory was 358, a 20% increase from March 2023. There were 98 closings in March 2024, an 11% increase from March 2023. Year-to-date 2024 there were 235 closings, a 22% increase from year-to-date 2021. Months of Inventory was 3.7, up from 3.4 in March 2023. Median price of sold homes was \$1,160,082 for the month of March 2024, up 22% from March 2023. The Tucson Luxury area had 134 new properties under contract in March 2024, up 52% from March 2023.