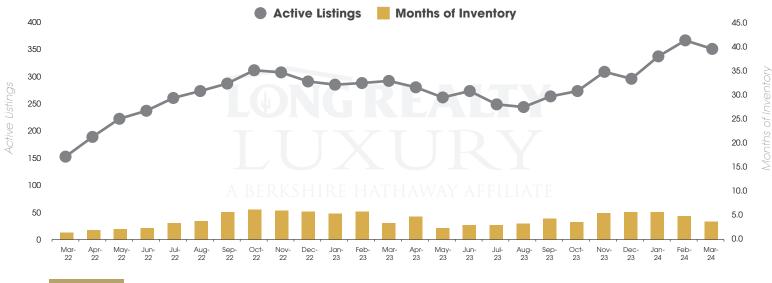

# THE LUXURY HOUSING REPORT

TUCSON | APRIL 2024

In the Tucson Luxury market, March 2024 active inventory was 358, a 20% increase from March 2023. There were 98 closings in March 2024, an 11% increase from March 2023. Year-to-date 2024 there were 235 closings, a 22% increase from year-to-date 2021. Months of Inventory was 3.7, up from 3.4 in March 2023. Median price of sold homes was \$1,160,082 for the month of March 2024, up 22% from March 2023. The Tucson Luxury area had 134 new properties under contract in March 2024, up 52% from March 2023.

### ACTIVE LISTINGS AND MONTHS OF INVENTORY Tucson Luxury

Tucson Didi

(520) 617-3434 | Didi@LongRealty.com

Long Realty Referral Associates

Properties under contract and Home Sales data is based on information obtained from the MLSSAZ for all residential properties priced \$800,000 and above. All data obtained 04/05/2024 is believed to be reliable, but not guaranteed.