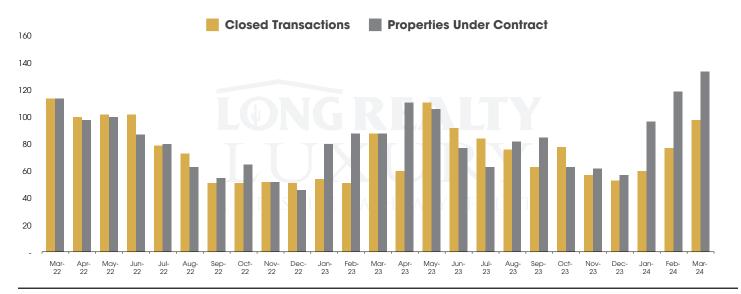

# THE LUXURY HOUSING REPORT

TUCSON | APRIL 2024

In the Tucson Luxury market, March 2024 active inventory was 358, a 20% increase from March 2023. There were 98 closings in March 2024, an 11% increase from March 2023. Year-to-date 2024 there were 235 closings, a 22% increase from year-to-date 2021. Months of Inventory was 3.7, up from 3.4 in March 2023. Median price of sold homes was \$1,160,082 for the month of March 2024, up 22% from March 2023. The Tucson Luxury area had 134 new properties under contract in March 2024, up 52% from March 2023.

### CLOSED SALES AND NEW PROPERTIES UNDER CONTRACT Tucson Luxury

### ACTIVE LISTINGS AND MONTHS OF INVENTORY Tucson Luxury

Tucson Didi

(520) 617-3434 | Didi@LongRealty.com

Long Realty Referral Associates

Properties under contract and Home Sales data is based on information obtained from the MLSSAZ for all residential properties priced \$800,000 and above. All data obtained 04/05/2024 is believed to be reliable, but not guaranteed.