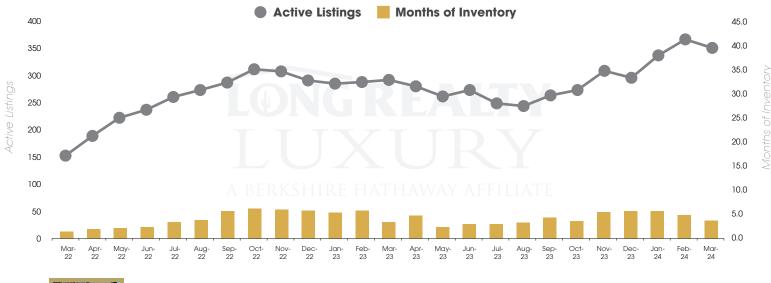

### ACTIVE LISTINGS AND MONTHS OF INVENTORY Tucson Luxury

Heather Shallenberger - Shallenberger Team (520) 918-5917 | heathers@LongRealty.com

Long Realty Company

Properties under contract and Home Sales data is based on information obtained from the MLSSAZ for all residential properties priced \$800,000 and above. All data obtained 04/05/2024 is believed to be reliable, but not guaranteed.

## THE LUXURY HOUSING REPORT

TUCSON | APRIL 2024

In the Tucson Luxury market, March 2024 active inventory was 358, a 20% increase from March 2023. There were 98 closings in March 2024, an 11% increase from March 2023. Year-to-date 2024 there were 235 closings, a 22% increase from year-to-date 2021. Months of Inventory was 3.7, up from 3.4 in March 2023. Median price of sold homes was \$1,160,082 for the month of March 2024, up 22% from March 2023. The Tucson Luxury area had 134 new properties under contract in March 2024, up 52% from March 2023.