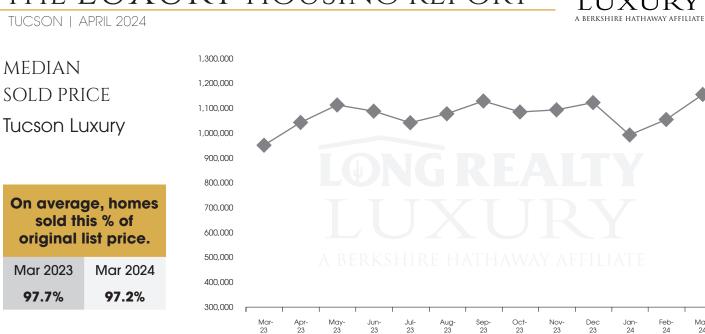

## THE LUXURY HOUSING REPORT

TUCSON | APRIL 2024

In the Tucson Luxury market, March 2024 active inventory was 358, a 20% increase from March 2023. There were 98 closings in March 2024, an 11% increase from March 2023. Year-to-date 2024 there were 235 closings, a 22% increase from year-to-date 2021. Months of Inventory was 3.7, up from 3.4 in March 2023. Median price of sold homes was \$1,160,082 for the month of March 2024, up 22% from March 2023. The Tucson Luxury area had 134 new properties under contract in March 2024, up 52% from March 2023.

# THE LUXURY HOUSING REPORT

TUCSON | APRIL 2024