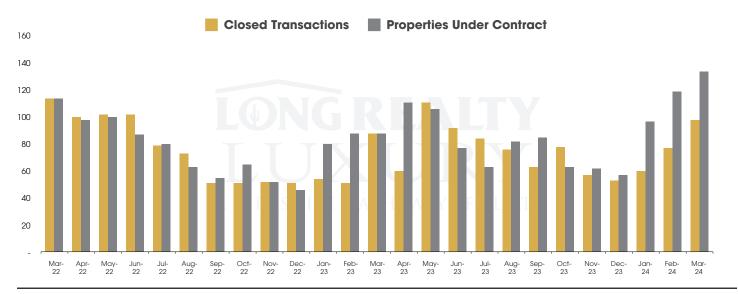

### CLOSED SALES AND NEW PROPERTIES UNDER CONTRACT Tucson Luxury

## THE LUXURY HOUSING REPORT

TUCSON | APRIL 2024

In the Tucson Luxury market, March 2024 active inventory was 358, a 20% increase from March 2023. There were 98 closings in March 2024, an 11% increase from March 2023. Year-to-date 2024 there were 235 closings, a 22% increase from year-to-date 2021. Months of Inventory was 3.7, up from 3.4 in March 2023. Median price of sold homes was \$1,160,082 for the month of March 2024, up 22% from March 2023. The Tucson Luxury area had 134 new properties under contract in March 2024, up 52% from March 2023.