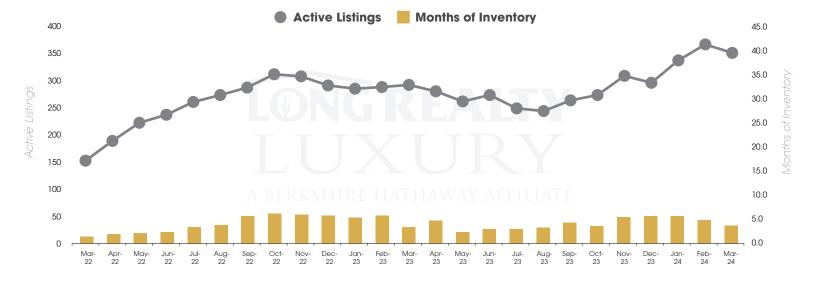

## THE LUXURY HOUSING REPORT

TUCSON | APRIL 2024

In the Tucson Luxury market, March 2024 active inventory was 358, a 20% increase from March 2023. There were 98 closings in March 2024, an 11% increase from March 2023. Year-to-date 2024 there were 235 closings, a 22% increase from year-to-date 2021. Months of Inventory was 3.7, up from 3.4 in March 2023. Median price of sold homes was \$1,160,082 for the month of March 2024, up 22% from March 2023. The Tucson Luxury area had 134 new properties under contract in March 2024, up 52% from March 2023.

#### ACTIVE LISTINGS AND MONTHS OF INVENTORY Tucson Luxury

Denice Osbourne (520) 909-6592 | DeniceO@LongRealty.com

Long Realty Company