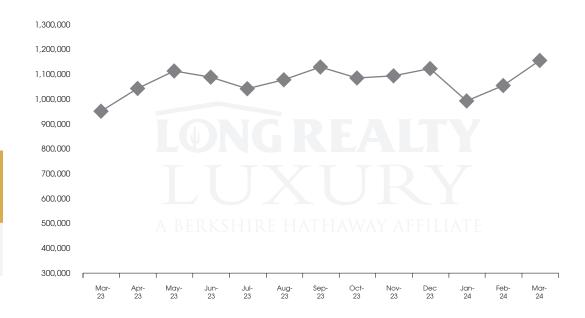

## THE LUXURY HOUSING REPORT

TUCSON | APRIL 2024

In the Tucson Luxury market, March 2024 active inventory was 358, a 20% increase from March 2023. There were 98 closings in March 2024, an 11% increase from March 2023. Year-to-date 2024 there were 235 closings, a 22% increase from year-to-date 2021. Months of Inventory was 3.7, up from 3.4 in March 2023. Median price of sold homes was \$1,160,082 for the month of March 2024, up 22% from March 2023. The Tucson Luxury area had 134 new properties under contract in March 2024, up 52% from March 2023.

## median sold price

Tucson Luxury

On average, homes sold this % of original list price.

Mar 2023

Mar 2024

97.7%

97.2%