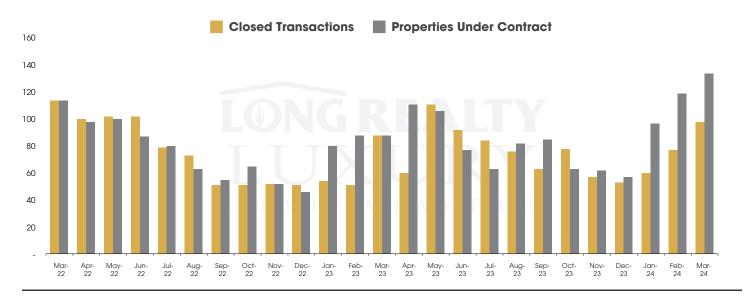

## THE LUXURY HOUSING REPORT

TUCSON | APRIL 2024

In the Tucson Luxury market, March 2024 active inventory was 358, a 20% increase from March 2023. There were 98 closings in March 2024, an 11% increase from March 2023. Year-to-date 2024 there were 235 closings, a 22% increase from year-to-date 2021. Months of Inventory was 3.7, up from 3.4 in March 2023. Median price of sold homes was \$1,160,082 for the month of March 2024, up 22% from March 2023. The Tucson Luxury area had 134 new properties under contract in March 2024, up 52% from March 2023.

#### CLOSED SALES AND NEW PROPERTIES UNDER CONTRACT Tucson Luxury