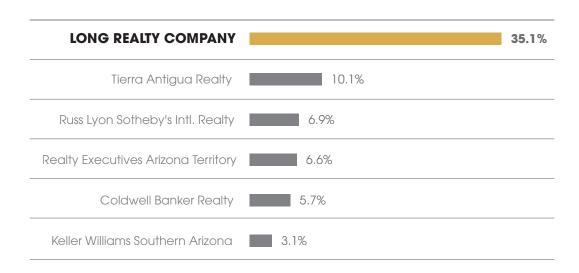

# MARKET SHARE Tucson Luxury

# Long Realty leads the market in successful real estate sales.

Data Obtained 04/05/2024 from MLSSAZ using
TrendGraphix software for all closed residential sales volume priced \$800,000 and above between 04/01/2023 - 03/31/2024 rounded to the nearest tenth of one percent and deemed to be correct.