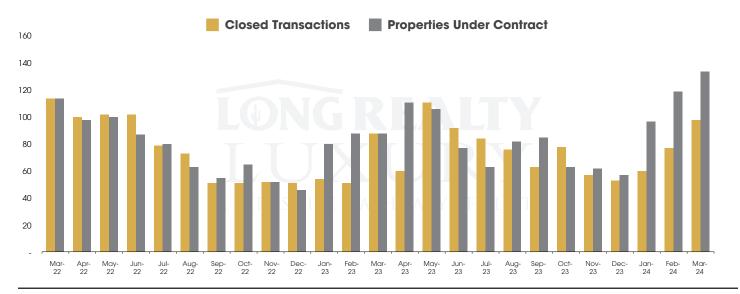

## CLOSED SALES AND NEW PROPERTIES UNDER CONTRACT Tucson Luxury

## THE LUXURY HOUSING REPORT

TUCSON | APRIL 2024

In the Tucson Luxury market, March 2024 active inventory was 358, a 20% increase from March 2023. There were 98 closings in March 2024, an 11% increase from March 2023. Year-to-date 2024 there were 235 closings, a 22% increase from year-to-date 2021. Months of Inventory was 3.7, up from 3.4 in March 2023. Median price of sold homes was \$1,160,082 for the month of March 2024, up 22% from March 2023. The Tucson Luxury area had 134 new properties under contract in March 2024, up 52% from March 2023.