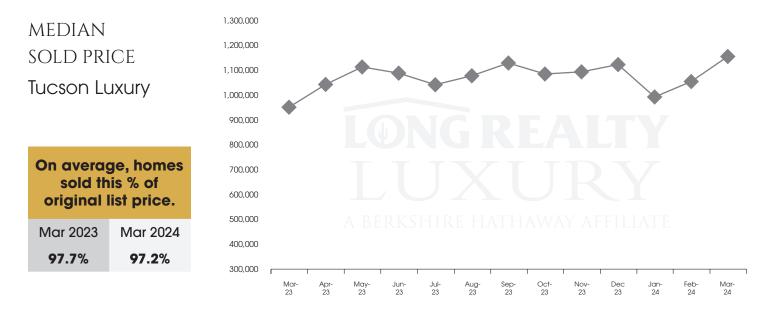

## THE LUXURY HOUSING REPORT

TUCSON | APRIL 2024

In the Tucson Luxury market, March 2024 active inventory was 358, a 20% increase from March 2023. There were 98 closings in March 2024, an 11% increase from March 2023. Year-to-date 2024 there were 235 closings, a 22% increase from year-to-date 2021. Months of Inventory was 3.7, up from 3.4 in March 2023. Median price of sold homes was \$1,160,082 for the month of March 2024, up 22% from March 2023. The Tucson Luxury area had 134 new properties under contract in March 2024, up 52% from March 2023.