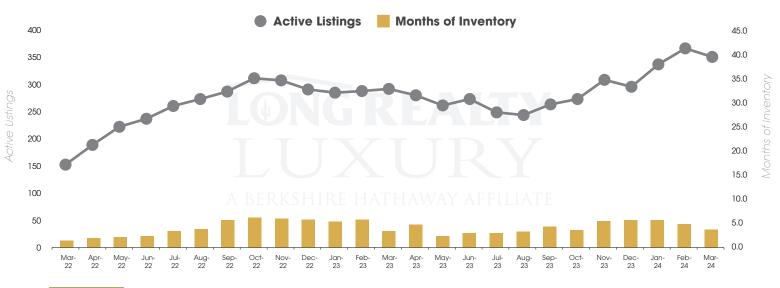

## ACTIVE LISTINGS AND MONTHS OF INVENTORY Tucson Luxury

Jean Giuffrida (520) 266-0198 | jgiuffrida60@gmail.com

Long Realty Referral Associates

Properties under contract and Home Sales data is based on information obtained from the MLSSAZ for all residential properties priced \$800,000 and above. All data obtained 04/05/2024 is believed to be reliable, but not guaranteed.

## THE LUXURY HOUSING REPORT

TUCSON | APRIL 2024

In the Tucson Luxury market, March 2024 active inventory was 358, a 20% increase from March 2023. There were 98 closings in March 2024, an 11% increase from March 2023. Year-to-date 2024 there were 235 closings, a 22% increase from year-to-date 2021. Months of Inventory was 3.7, up from 3.4 in March 2023. Median price of sold homes was \$1,160,082 for the month of March 2024, up 22% from March 2023. The Tucson Luxury area had 134 new properties under contract in March 2024, up 52% from March 2023.