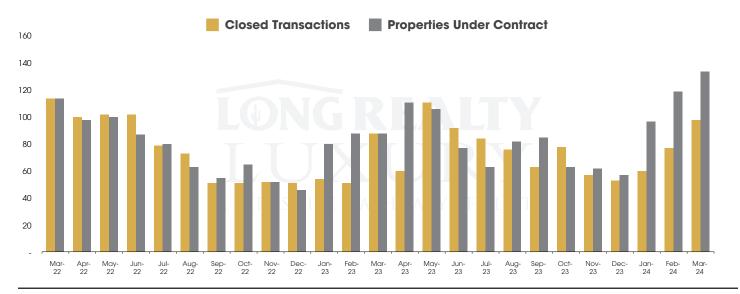

### CLOSED SALES AND NEW PROPERTIES UNDER CONTRACT Tucson Luxury

# THE LUXURY HOUSING REPORT

TUCSON | APRIL 2024

In the Tucson Luxury market, March 2024 active inventory was 358, a 20% increase from March 2023. There were 98 closings in March 2024, an 11% increase from March 2023. Year-to-date 2024 there were 235 closings, a 22% increase from year-to-date 2021. Months of Inventory was 3.7, up from 3.4 in March 2023. Median price of sold homes was \$1,160,082 for the month of March 2024, up 22% from March 2023. The Tucson Luxury area had 134 new properties under contract in March 2024, up 52% from March 2023.