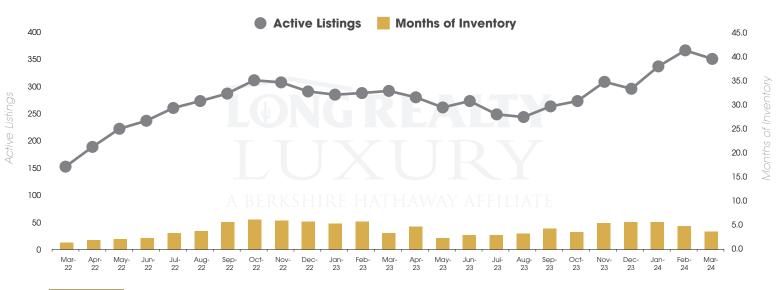

### ACTIVE LISTINGS AND MONTHS OF INVENTORY Tucson Luxury

(520) 360-2116 | David@henrytucson.com

David Henry

Long Realty Referral Associates

Properties under contract and Home Sales data is based on information obtained from the MLSSAZ for all residential properties priced \$800,000 and above. All data obtained 04/05/2024 is believed to be reliable, but not guaranteed.

# THE LUXURY HOUSING REPORT

TUCSON | APRIL 2024

In the Tucson Luxury market, March 2024 active inventory was 358, a 20% increase from March 2023. There were 98 closings in March 2024, an 11% increase from March 2023. Year-to-date 2024 there were 235 closings, a 22% increase from year-to-date 2021. Months of Inventory was 3.7, up from 3.4 in March 2023. Median price of sold homes was \$1,160,082 for the month of March 2024, up 22% from March 2023. The Tucson Luxury area had 134 new properties under contract in March 2024, up 52% from March 2023.