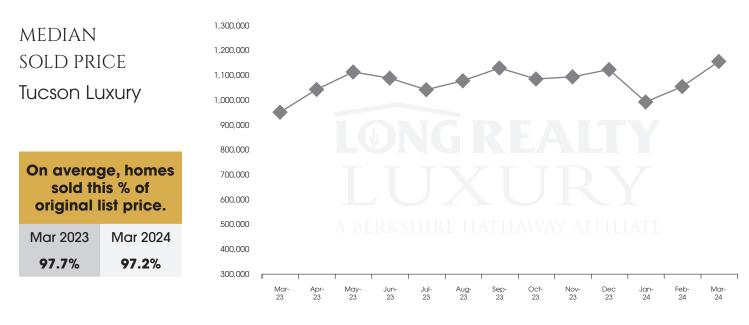

## THE LUXURY HOUSING REPORT

TUCSON | APRIL 2024

In the Tucson Luxury market, March 2024 active inventory was 358, a 20% increase from March 2023. There were 98 closings in March 2024, an 11% increase from March 2023. Year-to-date 2024 there were 235 closings, a 22% increase from year-to-date 2021. Months of Inventory was 3.7, up from 3.4 in March 2023. Median price of sold homes was \$1,160,082 for the month of March 2024, up 22% from March 2023. The Tucson Luxury area had 134 new properties under contract in March 2024, up 52% from March 2023.