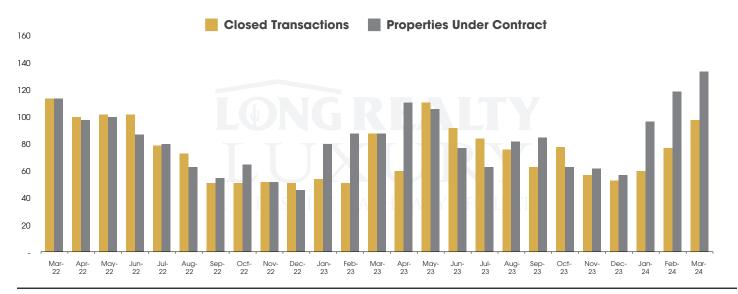

## THE LUXURY HOUSING REPORT

TUCSON | APRIL 2024

In the Tucson Luxury market, March 2024 active inventory was 358, a 20% increase from March 2023. There were 98 closings in March 2024, an 11% increase from March 2023. Year-to-date 2024 there were 235 closings, a 22% increase from year-to-date 2021. Months of Inventory was 3.7, up from 3.4 in March 2023. Median price of sold homes was \$1,160,082 for the month of March 2024, up 22% from March 2023. The Tucson Luxury area had 134 new properties under contract in March 2024, up 52% from March 2023.

## CLOSED SALES AND NEW PROPERTIES UNDER CONTRACT Tucson Luxury