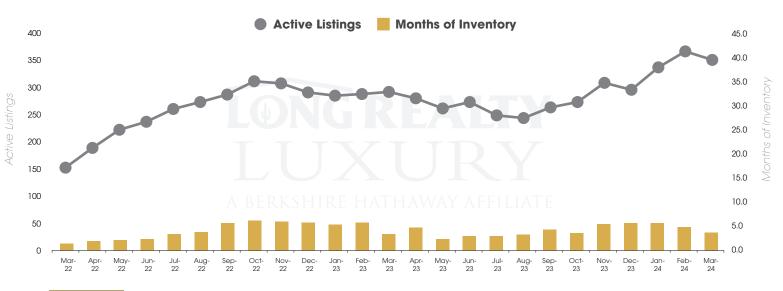

## THE LUXURY HOUSING REPORT

TUCSON | APRIL 2024

In the Tucson Luxury market, March 2024 active inventory was 358, a 20% increase from March 2023. There were 98 closings in March 2024, an 11% increase from March 2023. Year-to-date 2024 there were 235 closings, a 22% increase from year-to-date 2021. Months of Inventory was 3.7, up from 3.4 in March 2023. Median price of sold homes was \$1,160,082 for the month of March 2024, up 22% from March 2023. The Tucson Luxury area had 134 new properties under contract in March 2024, up 52% from March 2023.

## ACTIVE LISTINGS AND MONTHS OF INVENTORY Tucson Luxury

Dyann Miller (520) 850-8960 | dyannfm@LongRealty.com

Long Realty Company

Properties under contract and Home Sales data is based on information obtained from the MLSSAZ for all residential properties priced \$800,000 and above. All data obtained 04/05/2024 is believed to be reliable, but not guaranteed.