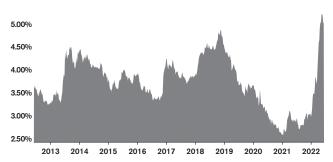

LOSED SALES AND NEW PROPERTIES UNDER CONTRACT** SUN CITY WEST



#### **ACTIVE LISTINGS AND MONTHS OF INVENTORY** SUN CITY WEST





Baron Gauna (520) 918-2485 | barong@LongRealty.com



SUN CITY WEST I JUNE 2022

### MEDIAN SOLD PRICE

SUN CITY WEST

On average, homes sold this % of original list price.

May 2021

May 2022

102.7%

101.9%



### MONTHLY PAYMENT ON A MEDIAN PRICED HOME SUN CITY WEST

| Year | Median Price | Int. Rate | MO. Payment |
|------|--------------|-----------|-------------|
| 2006 | \$216,500    | 6.140%    | \$1,251.70  |
| 2021 | \$325,000    | 2.960%    | \$1,295.05  |
| 2022 | \$400,000    | 5.230%    | \$2,093.67  |

Residential median sales prices. Monthly payments are based on a 5% down payment on a median priced home.

#### **30 YEAR FIXED MORTGAGE RATE**



Source: FreddieMac.com

#### **NEW SINGLE FAMILY HOME PERMITS PHOENIX METRO**



For April 2022, new home permits were down 15% from April 2021.



Baron Gauna (520) 918-2485 | barong@LongRealty.com



SUN CITY WEST I JUNE 2022

### MARKET CONDITIONS BY PRICE BAND SUN CITY WEST

|                        | Active<br>Listings | Dec-21 |    | Close | Month<br>d Sale:<br>Mar-22 | s   | May-22 | Current<br>Months of<br>Inventory | Last 3 Month<br>Trend Months<br>of Inventory | Market<br>Conditions |
|------------------------|--------------------|--------|----|-------|----------------------------|-----|--------|-----------------------------------|----------------------------------------------|----------------------|
| \$1 - 49,999           | 0                  | 0      | 0  | 0     | 0