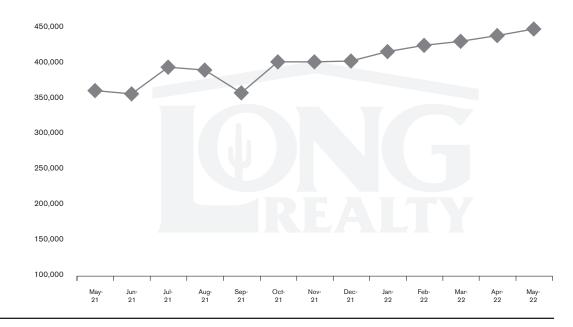

### MEDIAN SOLD PRICE

SUN CITY WEST

On average, homes sold this % of original list price.

May 2021

May 2022

102.7%

101.9%

SUN CITY WEST I JUNE 2022

In the Sun City West area, May 2022 active inventory was 85, a 204% increase from May 2021. There were 114 closings in May 2022, a 17% decrease from May 2021. Year-to-date 2022 there were 608 closings, a 6% decrease from year-to-date 2021. Months of Inventory was 0.7, up from 0.2 in May 2021. Median price of sold homes was \$400,000 for the month of May 2022, up 23% from May 2021. The Sun City West area had 95 new properties under contract in May 2022, down 9% from May 2021.