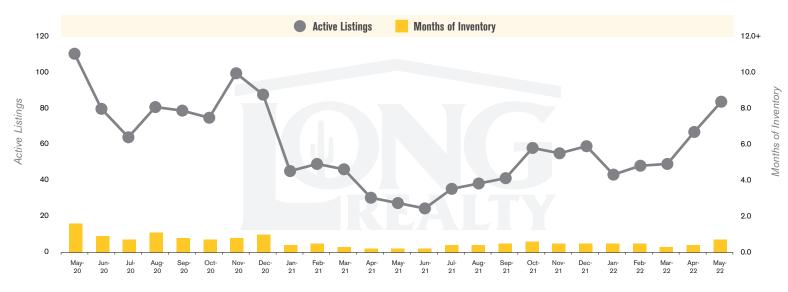

#### **ACTIVE LISTINGS AND MONTHS OF INVENTORY** SUN CITY WEST

Baron Gauna (520) 918-2485 | barong@LongRealty.com

SUN CITY WEST I JUNE 2022

SUN CITY WEST I JUNE 2022

In the Sun City West area, May 2022 active inventory was 85, a 204% increase from May 2021. There were 114 closings in May 2022, a 17% decrease from May 2021. Year-to-date 2022 there were 608 closings, a 6% decrease from year-to-date 2021. Months of Inventory was 0.7, up from 0.2 in May 2021. Median price of sold homes was \$400,000 for the month of May 2022, up 23% from May 2021. The Sun City West area had 95 new properties under contract in May 2022, down 9% from May 2021.