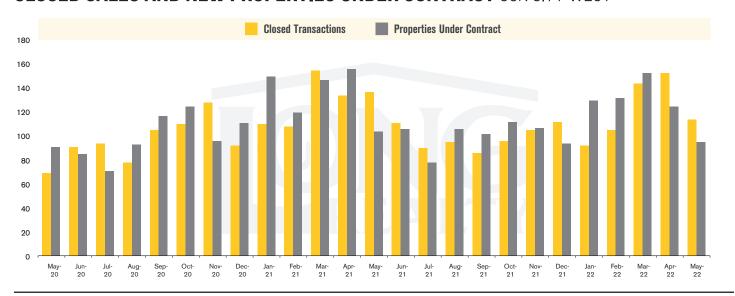

#### **CLOSED SALES AND NEW PROPERTIES UNDER CONTRACT** SUN CITY WEST

SUN CITY WEST I JUNE 2022

In the Sun City West area, May 2022 active inventory was 85, a 204% increase from May 2021. There were 114 closings in May 2022, a 17% decrease from May 2021. Year-to-date 2022 there were 608 closings, a 6% decrease from year-to-date 2021. Months of Inventory was 0.7, up from 0.2 in May 2021. Median price of sold homes was \$400,000 for the month of May 2022, up 23% from May 2021. The Sun City West area had 95 new properties under contract in May 2022, down 9% from May 2021.