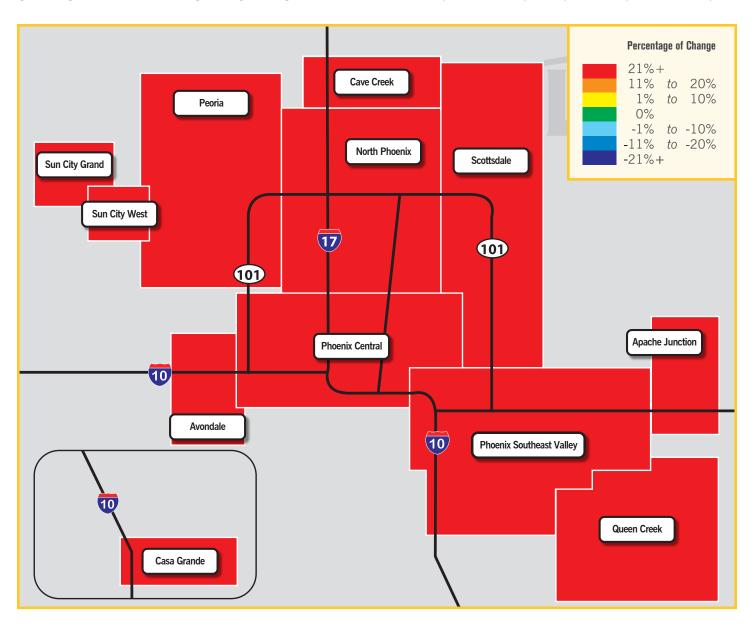

#### CHANGE IN MEDIAN SALES PRICE BY AREA MAR 2021-MAY 2021 TO MAR 2022-MAY 2022

The Sun City West Housing Report is comprised of data for residential properties in the subdivisions of Sun City West. Real Estate remains very localized and market conditions can vary greatly by not only geographic area but also by price range.