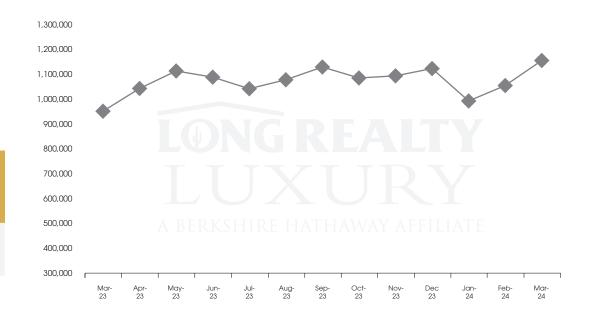

## THE LUXURY HOUSING REPORT

TUCSON | APRIL 2024

In the Tucson Luxury market, March 2024 active inventory was 358, a 20% increase from March 2023. There were 98 closings in March 2024, an 11% increase from March 2023. Year-to-date 2024 there were 235 closings, a 22% increase from year-to-date 2021. Months of Inventory was 3.7, up from 3.4 in March 2023. Median price of sold homes was \$1,160,082 for the month of March 2024, up 22% from March 2023. The Tucson Luxury area had 134 new properties under contract in March 2024, up 52% from March 2023.

### median Sold price

Tucson Luxury

On average, homes sold this % of original list price.

Mar 2023

Mar 2024

97.7%

97.2%