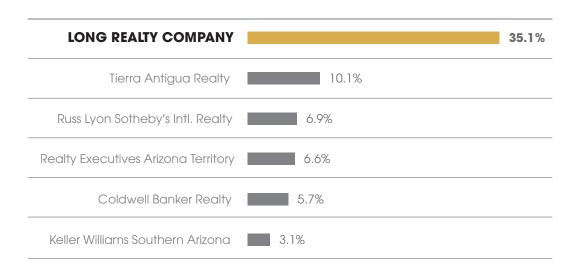

# MARKET SHARE Tucson Luxury

# Long Realty leads the market in successful real estate sales.

Data Obtained 04/05/2024 from MLSSAZ using
TrendGraphix software for all closed residential sales volume priced \$800,000 and above between 04/01/2023 - 03/31/2024 rounded to the nearest tenth of one percent and deemed to be correct.