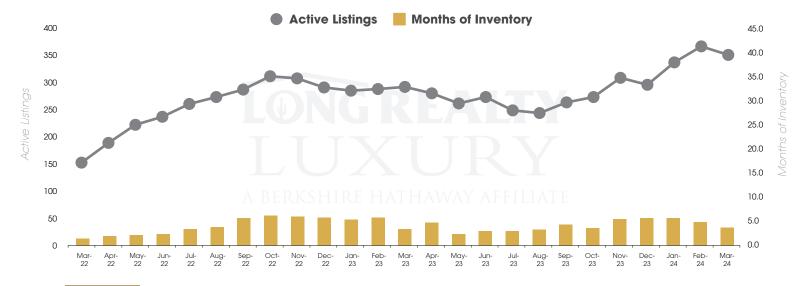

### ACTIVE LISTINGS AND MONTHS OF INVENTORY Tucson Luxury

Michele O'Brien (520) 918-7405 | Michele@MicheleObrien.com

Long Realty Company

## THE LUXURY HOUSING REPORT

TUCSON | APRIL 2024

In the Tucson Luxury market, March 2024 active inventory was 358, a 20% increase from March 2023. There were 98 closings in March 2024, an 11% increase from March 2023. Year-to-date 2024 there were 235 closings, a 22% increase from year-to-date 2021. Months of Inventory was 3.7, up from 3.4 in March 2023. Median price of sold homes was \$1,160,082 for the month of March 2024, up 22% from March 2023. The Tucson Luxury area had 134 new properties under contract in March 2024, up 52% from March 2023.