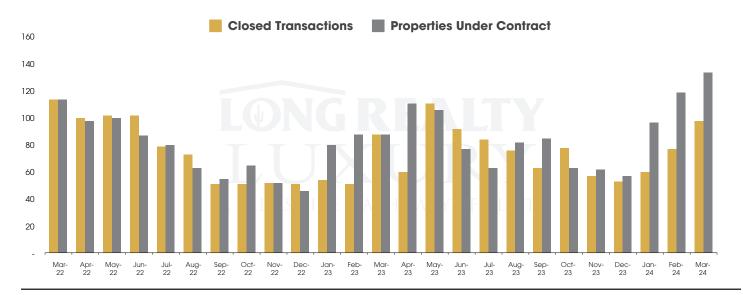

#### CLOSED SALES AND NEW PROPERTIES UNDER CONTRACT Tucson Luxury

## THE LUXURY HOUSING REPORT

TUCSON | APRIL 2024

In the Tucson Luxury market, March 2024 active inventory was 358, a 20% increase from March 2023. There were 98 closings in March 2024, an 11% increase from March 2023. Year-to-date 2024 there were 235 closings, a 22% increase from year-to-date 2021. Months of Inventory was 3.7, up from 3.4 in March 2023. Median price of sold homes was \$1,160,082 for the month of March 2024, up 22% from March 2023. The Tucson Luxury area had 134 new properties under contract in March 2024, up 52% from March 2023.