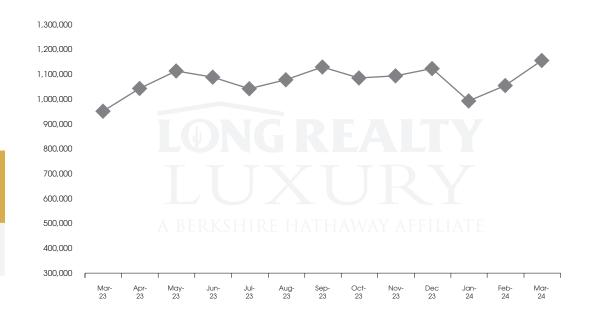

## THE LUXURY HOUSING REPORT

TUCSON | APRIL 2024

In the Tucson Luxury market, March 2024 active inventory was 358, a 20% increase from March 2023. There were 98 closings in March 2024, an 11% increase from March 2023. Year-to-date 2024 there were 235 closings, a 22% increase from year-to-date 2021. Months of Inventory was 3.7, up from 3.4 in March 2023. Median price of sold homes was \$1,160,082 for the month of March 2024, up 22% from March 2023. The Tucson Luxury area had 134 new properties under contract in March 2024, up 52% from March 2023.

## median sold price

Tucson Luxury

On average, homes sold this % of original list price.

Mar 2023

Mar 2024

97.7%

97.2%