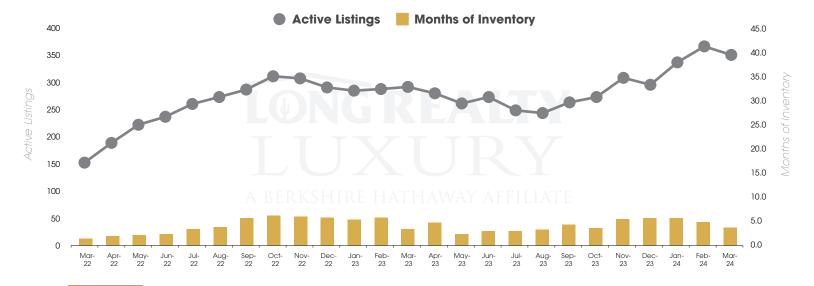

## THE LUXURY HOUSING REPORT

TUCSON | APRIL 2024

In the Tucson Luxury market, March 2024 active inventory was 358, a 20% increase from March 2023. There were 98 closings in March 2024, an 11% increase from March 2023. Year-to-date 2024 there were 235 closings, a 22% increase from year-to-date 2021. Months of Inventory was 3.7, up from 3.4 in March 2023. Median price of sold homes was \$1,160,082 for the month of March 2024, up 22% from March 2023. The Tucson Luxury area had 134 new properties under contract in March 2024, up 52% from March 2023.

#### ACTIVE LISTINGS AND MONTHS OF INVENTORY Tucson Luxury

Joan Green (520) 918-5857 | jagreen@LongRealty.com

Long Realty Company