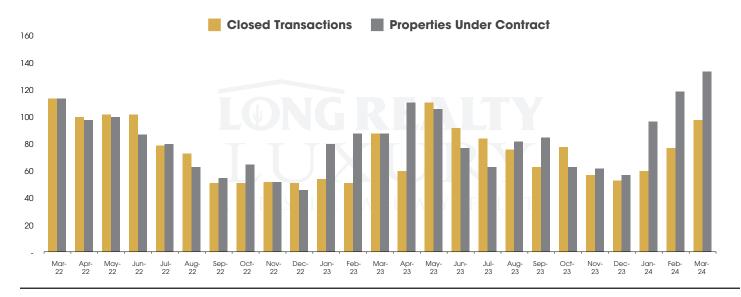

## THE LUXURY HOUSING REPORT

TUCSON | APRIL 2024

In the Tucson Luxury market, March 2024 active inventory was 358, a 20% increase from March 2023. There were 98 closings in March 2024, an 11% increase from March 2023. Year-to-date 2024 there were 235 closings, a 22% increase from year-to-date 2021. Months of Inventory was 3.7, up from 3.4 in March 2023. Median price of sold homes was \$1,160,082 for the month of March 2024, up 22% from March 2023. The Tucson Luxury area had 134 new properties under contract in March 2024, up 52% from March 2023.

#### CLOSED SALES AND NEW PROPERTIES UNDER CONTRACT Tucson Luxury