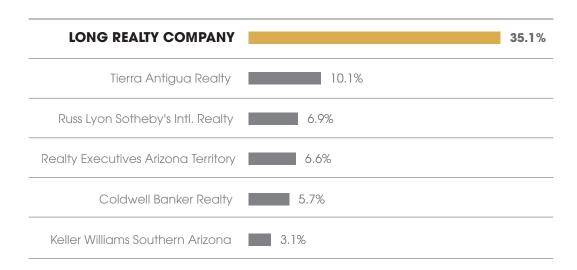

# MARKET SHARE Tucson Luxury

# Long Realty leads the market in successful real estate sales.

Data Obtained 04/05/2024 from MLSSAZ using
TrendGraphix software for all closed residential sales volume priced \$800,000 and above between 04/01/2023 - 03/31/2024 rounded to the nearest tenth of one percent and deemed to be correct.