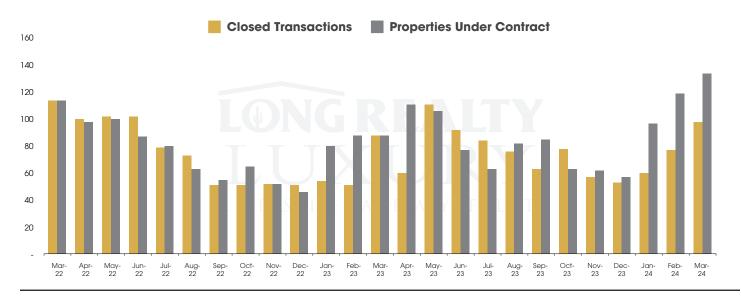

## THE LUXURY HOUSING REPORT

In the Tucson Luxury market, March 2024 active inventory was 358, a 20% increase from March 2023. There were 98 closings in March 2024, an 11% increase from March 2023. Year-to-date 2024 there were 235 closings, a 22% increase from year-to-date 2021. Months of Inventory was 3.7, up from 3.4 in March 2023. Median price of sold homes was \$1,160,082 for the month of March 2024, up 22% from March 2023. The Tucson Luxury area had 134 new properties under contract in March 2024, up 52% from March 2023.

#### CLOSED SALES AND NEW PROPERTIES UNDER CONTRACT Tucson Luxury

#### ACTIVE LISTINGS AND MONTHS OF INVENTORY Tucson Luxury

Cindie Wolfe (520) 918-5958 | Cindie@CindieWolfe.com

Long Realty Company