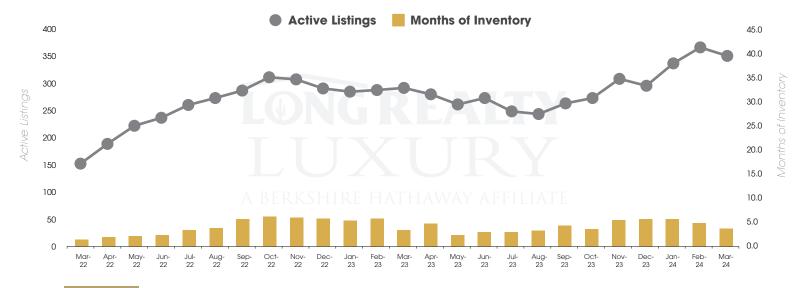

## THE LUXURY HOUSING REPORT

In the Tucson Luxury market, March 2024 active inventory was 358, a 20% increase from March 2023. There were 98 closings in March 2024, an 11% increase from March 2023. Year-to-date 2024 there were 235 closings, a 22% increase from year-to-date 2021. Months of Inventory was 3.7, up from 3.4 in March 2023. Median price of sold homes was \$1,160,082 for the month of March 2024, up 22% from March 2023. The Tucson Luxury area had 134 new properties under contract in March 2024, up 52% from March 2023.

#### ACTIVE LISTINGS AND MONTHS OF INVENTORY Tucson Luxury

Cindie Wolfe (520) 918-5958 | Cindie@CindieWolfe.com

Long Realty Company