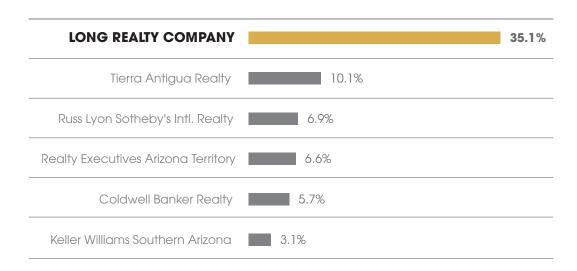

# MARKET SHARE Tucson Luxury

# Long Realty leads the market in successful real estate sales.

Data Obtained 04/05/2024 from MLSSAZ using
TrendGraphix software for all closed residential sales volume priced \$800,000 and above between 04/01/2023 - 03/31/2024 rounded to the nearest tenth of one percent and deemed to be correct.