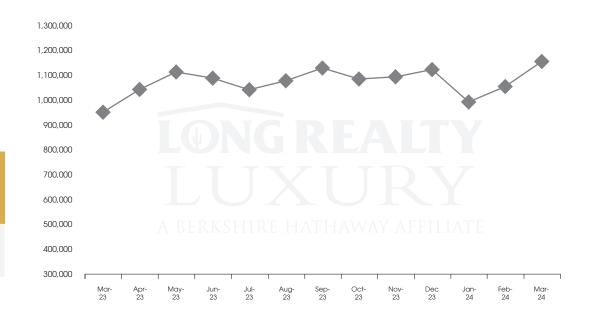

## THE LUXURY HOUSING REPORT

In the Tucson Luxury market, March 2024 active inventory was 358, a 20% increase from March 2023. There were 98 closings in March 2024, an 11% increase from March 2023. Year-to-date 2024 there were 235 closings, a 22% increase from year-to-date 2021. Months of Inventory was 3.7, up from 3.4 in March 2023. Median price of sold homes was \$1,160,082 for the month of March 2024, up 22% from March 2023. The Tucson Luxury area had 134 new properties under contract in March 2024, up 52% from March 2023.

## median Sold price

Tucson Luxury

On average, homes sold this % of original list price.

Mar 2023

Mar 2024

97.7%

**97.2**%