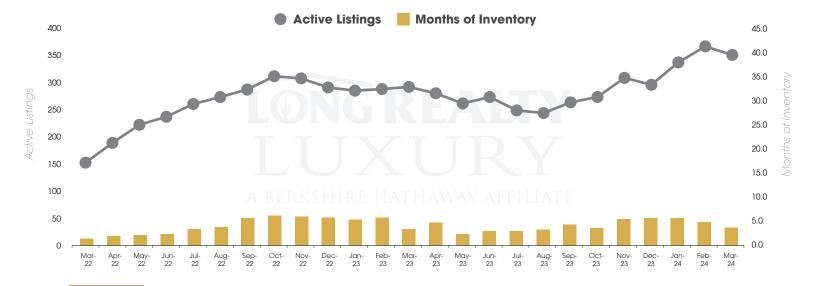

## THE LUXURY HOUSING REPORT

TUCSON | APRIL 2024

In the Tucson Luxury market, March 2024 active inventory was 358, a 20% increase from March 2023. There were 98 closings in March 2024, an 11% increase from March 2023. Year-to-date 2024 there were 235 closings, a 22% increase from year-to-date 2021. Months of Inventory was 3.7, up from 3.4 in March 2023. Median price of sold homes was \$1,160,082 for the month of March 2024, up 22% from March 2023. The Tucson Luxury area had 134 new properties under contract in March 2024, up 52% from March 2023.

#### ACTIVE LISTINGS AND MONTHS OF INVENTORY Tucson Luxury

Kimberly Walsh (520) 975-8459 | Kimberly W@LongRealty.com

Long Realty Company