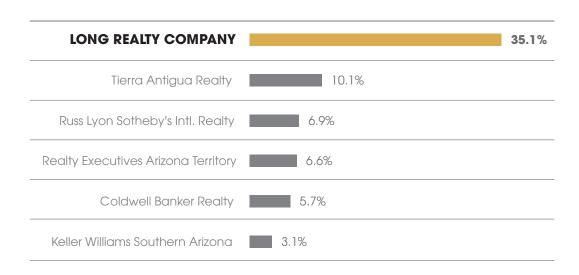

# MARKET SHARE Tucson Luxury

# Long Realty leads the market in successful real estate sales.

Data Obtained 04/05/2024 from MLSSAZ using TrendGraphix software for all closed residential sales volume priced \$800,000 and above between 04/01/2023 - 03/31/2024 rounded to the nearest tenth of one percent and deemed to be correct.