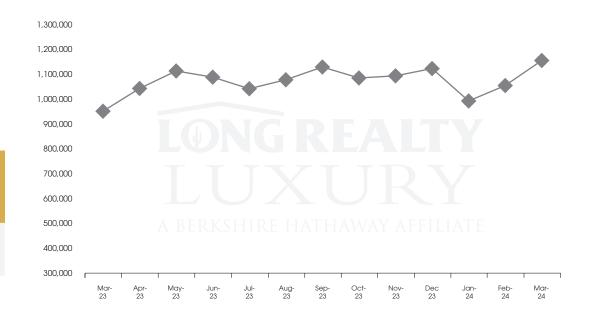

## THE LUXURY HOUSING REPORT

TUCSON | APRIL 2024

In the Tucson Luxury market, March 2024 active inventory was 358, a 20% increase from March 2023. There were 98 closings in March 2024, an 11% increase from March 2023. Year-to-date 2024 there were 235 closings, a 22% increase from year-to-date 2021. Months of Inventory was 3.7, up from 3.4 in March 2023. Median price of sold homes was \$1,160,082 for the month of March 2024, up 22% from March 2023. The Tucson Luxury area had 134 new properties under contract in March 2024, up 52% from March 2023.

### MEDIAN SOLD PRICE

Tucson Luxury

On average, homes sold this % of original list price.

Mar 2023

Mar 2024

97.7%

97.2%