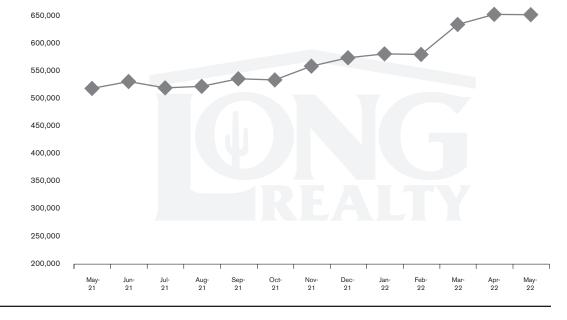

### MEDIAN SOLD PRICE

PHOENIX NORTH

On average, homes sold this % of original list price.

May 2021

May 2022

102.8%

101.5%

PHOENIX NORTH | JUNE 2022

In the Phoenix North area, May 2022 active inventory was 515, a 78% increase from May 2021. There were 396 closings in May 2022, a 25% decrease from May 2021. Year-to-date 2022 there were 2,030 closings, a 15% decrease from year-to-date 2021. Months of Inventory was 1.3, up from 0.5 in May 2021. Median price of sold homes was \$654,243 for the month of May 2022, up 26% from May 2021. The Phoenix North area had 394 new properties under contract in May 2022, down 30% from May 2021.