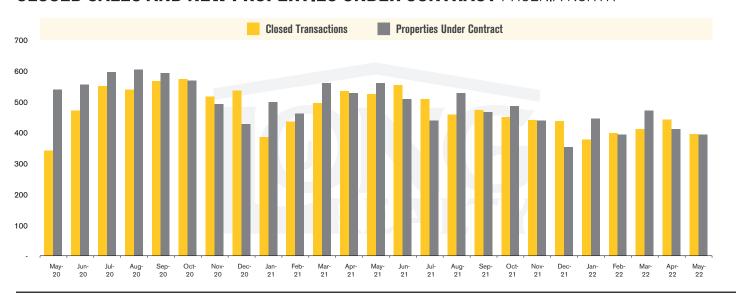

#### **CLOSED SALES AND NEW PROPERTIES UNDER CONTRACT** PHOENIX NORTH

PHOENIX NORTH | JUNE 2022

In the Phoenix North area, May 2022 active inventory was 515, a 78% increase from May 2021. There were 396 closings in May 2022, a 25% decrease from May 2021. Year-to-date 2022 there were 2,030 closings, a 15% decrease from year-to-date 2021. Months of Inventory was 1.3, up from 0.5 in May 2021. Median price of sold homes was \$654,243 for the month of May 2022, up 26% from May 2021. The Phoenix North area had 394 new properties under contract in May 2022, down 30% from May 2021.