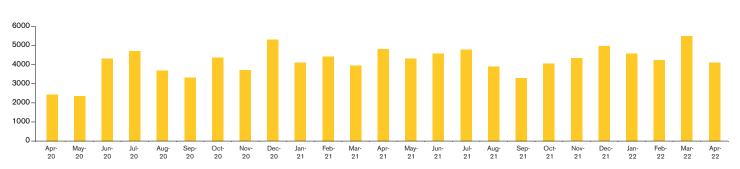

#### **CLOSED SALES AND NEW PROPERTIES UNDER CONTRACT** PHOENIX NORTH

PHOENIX NORTH | JUNE 2022

In the Phoenix North area, May 2022 active inventory was 515, a 78% increase from May 2021. There were 396 closings in May 2022, a 25% decrease from May 2021. Year-to-date 2022 there were 2,030 closings, a 15% decrease from year-to-date 2021. Months of Inventory was 1.3, up from 0.5 in May 2021. Median price of sold homes was \$654,243 for the month of May 2022, up 26% from May 2021. The Phoenix North area had 394 new properties under contract in May 2022, down 30% from May 2021.