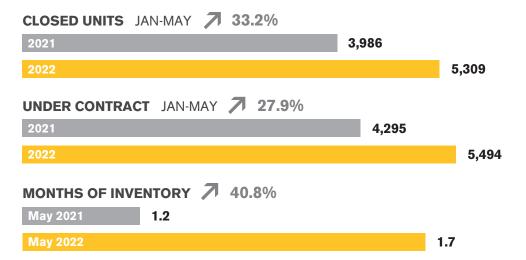

#### PHOENIX LUXURY

The luxury segment of the Phoenix housing market is represented by residential sales \$800,000 and above.

Data Obtained 06/07/2022 from ARMLS using TrendGraphix software for all closed residential sales volume between 04/01/2021 – 05/31/2022 rounded to the nearest tenth of one percent and deemed to be correct.