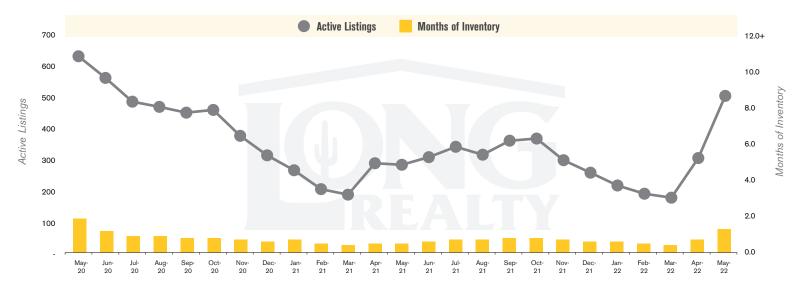

#### **ACTIVE LISTINGS AND MONTHS OF INVENTORY PHOENIX NORTH**

Anne Crooks (520) 918-1605 | AnneC@LongRealty.com

Long Realty Company

PHOENIX NORTH | JUNE 2022

PHOENIX NORTH | JUNE 2022

In the Phoenix North area, May 2022 active inventory was 515, a 78% increase from May 2021. There were 396 closings in May 2022, a 25% decrease from May 2021. Year-to-date 2022 there were 2,030 closings, a 15% decrease from year-to-date 2021. Months of Inventory was 1.3, up from 0.5 in May 2021. Median price of sold homes was \$654,243 for the month of May 2022, up 26% from May 2021. The Phoenix North area had 394 new properties under contract in May 2022, down 30% from May 2021.