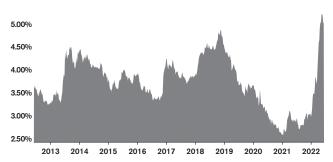

#### **30 YEAR FIXED MORTGAGE RATE**

Source: FreddieMac.com

### MONTHLY PAYMENT ON A MEDIAN PRICED HOME PHOENIX NORTH

| Year | Median Price | Int. Rate | MO. Payment |
|------|--------------|-----------|-------------|
| 2006 | \$330,000    | 6.140%    | \$1,907.90  |
| 2021 | \$519,498    | 2.960%    | \$2,070.08  |
| 2022 | \$654,243    | 5.230%    | \$3,424.42  |