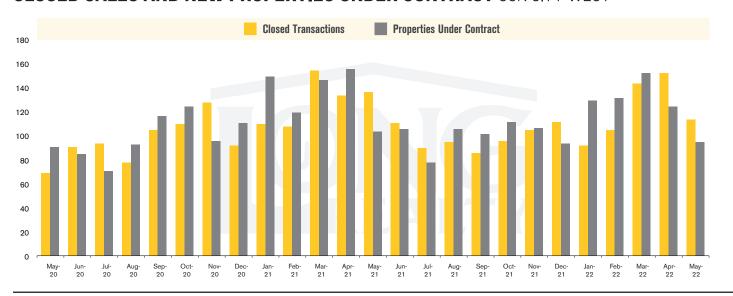

#### **CLOSED SALES AND NEW PROPERTIES UNDER CONTRACT** SUN CITY WEST

SUN CITY WEST I JUNE 2022

In the Sun City West area, May 2022 active inventory was 85, a 204% increase from May 2021. There were 114 closings in May 2022, a 17% decrease from May 2021. Year-to-date 2022 there were 608 closings, a 6% decrease from year-to-date 2021. Months of Inventory was 0.7, up from 0.2 in May 2021. Median price of sold homes was \$400,000 for the month of May 2022, up 23% from May 2021. The Sun City West area had 95 new properties under contract in May 2022, down 9% from May 2021.