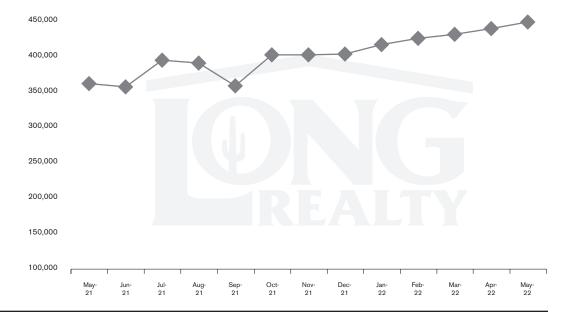

#### MEDIAN SOLD PRICE

SUN CITY WEST

On average, homes sold this % of original list price.

May 2021

May 2022

102.7%

101.9%

SUN CITY WEST I JUNE 2022

In the Sun City West area, May 2022 active inventory was 85, a 204% increase from May 2021. There were 114 closings in May 2022, a 17% decrease from May 2021. Year-to-date 2022 there were 608 closings, a 6% decrease from year-to-date 2021. Months of Inventory was 0.7, up from 0.2 in May 2021. Median price of sold homes was \$400,000 for the month of May 2022, up 23% from May 2021. The Sun City West area had 95 new properties under contract in May 2022, down 9% from May 2021.