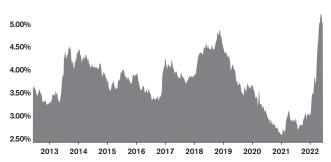

LOSED SALES AND NEW PROPERTIES UNDER CONTRACT** SUN CITY WEST



#### **ACTIVE LISTINGS AND MONTHS OF INVENTORY** SUN CITY WEST





Anne Crooks (520) 918-1605 | AnneC@LongRealty.com



SUN CITY WEST I JUNE 2022

#### MEDIAN SOLD PRICE

SUN CITY WEST

On average, homes sold this % of original list price.

May 2021

May 2022

102.7%

101.9%



### MONTHLY PAYMENT ON A MEDIAN PRICED HOME SUN CITY WEST

| Year | Median Price | Int. Rate | MO. Payment |
|------|--------------|-----------|-------------|
| 2006 | \$216,500    | 6.140%    | \$1,251.70  |
| 2021 | \$325,000    | 2.960%    | \$1,295.05  |
| 2022 | \$400,000    | 5.230%    | \$2,093.67  |

Residential median sales prices. Monthly payments are based on a 5% down payment on a median priced home.

#### **30 YEAR FIXED MORTGAGE RATE**



Source: FreddieMac.com

#### **NEW SINGLE FAMILY HOME PERMITS PHOENIX METRO**



For April 2022, new home permits were down 15% from April 2021.



Anne Crooks (520) 918-1605 | AnneC@LongRealty.com



SUN CITY WEST I JUNE 2022

### MARKET CONDITIONS BY PRICE BAND SUN CITY WEST

|                        | Active<br>Listings | Dec-21 | Jan-22 | Last 6<br>Close<br>Feb-22 | d Sale | S   | May-22 | Current<br>Months of<br>Inventory | Last 3 Month<br>Trend Months<br>of Inventory | Market<br>Conditions |
|------------------------|--------------------|--------|--------|---------------------------|--------|-----|--------|-----------------------------------|----------------------------------------------|----------------------|
| \$1 - 49,999           | 0                  | 0      | 0      | 0