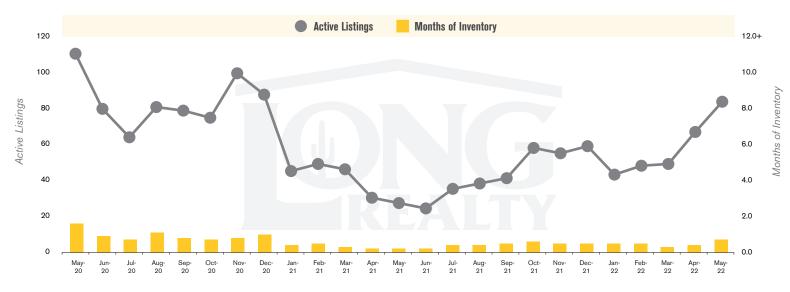

#### **ACTIVE LISTINGS AND MONTHS OF INVENTORY** SUN CITY WEST

Anne Crooks (520) 918-1605 | AnneC@LongRealty.com

SUN CITY WEST I JUNE 2022

SUN CITY WEST I JUNE 2022

In the Sun City West area, May 2022 active inventory was 85, a 204% increase from May 2021. There were 114 closings in May 2022, a 17% decrease from May 2021. Year-to-date 2022 there were 608 closings, a 6% decrease from year-to-date 2021. Months of Inventory was 0.7, up from 0.2 in May 2021. Median price of sold homes was \$400,000 for the month of May 2022, up 23% from May 2021. The Sun City West area had 95 new properties under contract in May 2022, down 9% from May 2021.