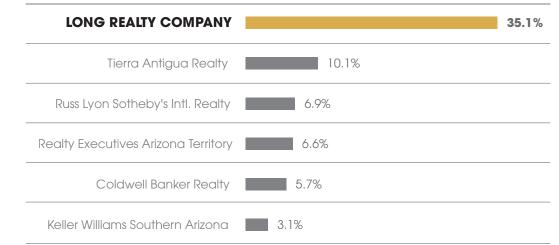

#### MARKET SHARE Tucson Luxury

97.2%

300,000

Mar-23

97.7%

#### Long Realty leads the market in successful real estate sales.

Data Obtained 04/05/2024 from MLSSAZ using TrendGraphix software for all closed residential sales volume priced \$800,000 and above between 04/01/2023 - 03/31/2024 rounded to the nearest tenth of one percent and deemed to be correct.