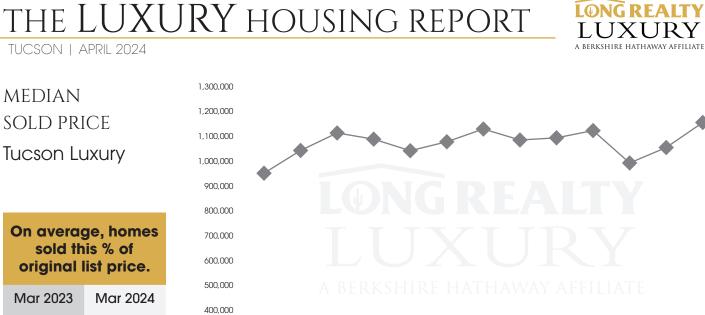

# THE LUXURY HOUSING REPORT

TUCSON | APRIL 2024

In the Tucson Luxury market, March 2024 active inventory was 358, a 20% increase from March 2023. There were 98 closings in March 2024, an 11% increase from March 2023. Year-to-date 2024 there were 235 closings, a 22% increase from year-to-date 2021. Months of Inventory was 3.7, up from 3.4 in March 2023. Median price of sold homes was \$1,160,082 for the month of March 2024, up 22% from March 2023. The Tucson Luxury area had 134 new properties under contract in March 2024, up 52% from March 2023.