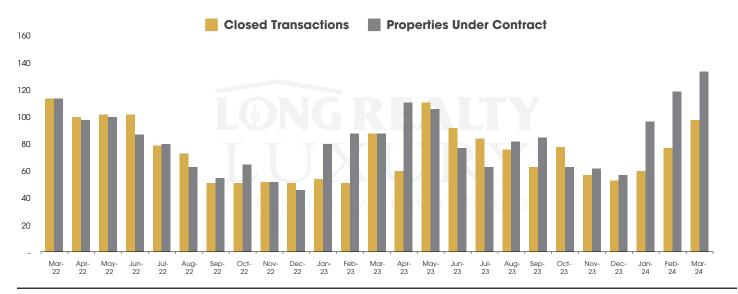

# THE LUXURY HOUSING REPORT

TUCSON | APRIL 2024

In the Tucson Luxury market, March 2024 active inventory was 358, a 20% increase from March 2023. There were 98 closings in March 2024, an 11% increase from March 2023. Year-to-date 2024 there were 235 closings, a 22% increase from year-to-date 2021. Months of Inventory was 3.7, up from 3.4 in March 2023. Median price of sold homes was \$1,160,082 for the month of March 2024, up 22% from March 2023. The Tucson Luxury area had 134 new properties under contract in March 2024, up 52% from March 2023.

### CLOSED SALES AND NEW PROPERTIES UNDER CONTRACT Tucson Luxury

### ACTIVE LISTINGS AND MONTHS OF INVENTORY Tucson Luxury

Tanque Verde Trio (520) 918-8888 | TVTrio@LongRealty.com

Long Realty Company

Properties under contract and Home Sales data is based on information obtained from the MLSSAZ for all residential properties priced \$800,000 and above. All data obtained 04/05/2024 is believed to be reliable, but not guaranteed.