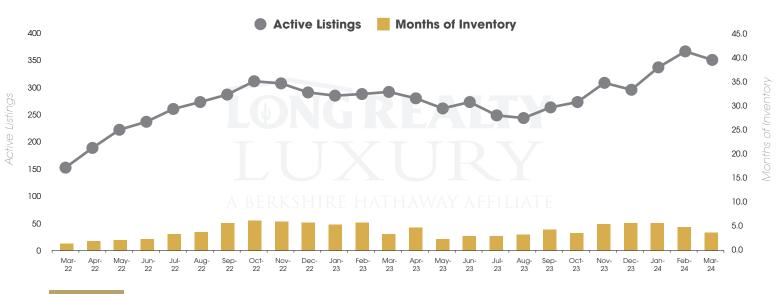

# THE LUXURY HOUSING REPORT

TUCSON | APRIL 2024

In the Tucson Luxury market, March 2024 active inventory was 358, a 20% increase from March 2023. There were 98 closings in March 2024, an 11% increase from March 2023. Year-to-date 2024 there were 235 closings, a 22% increase from year-to-date 2021. Months of Inventory was 3.7, up from 3.4 in March 2023. Median price of sold homes was \$1,160,082 for the month of March 2024, up 22% from March 2023. The Tucson Luxury area had 134 new properties under contract in March 2024, up 52% from March 2023.

### ACTIVE LISTINGS AND MONTHS OF INVENTORY Tucson Luxury

Tanque Verde Trio (520) 918-8888 | TVTrio@LongRealty.com

Long Realty Company

Properties under contract and Home Sales data is based on information obtained from the MLSSAZ for all residential properties priced \$800,000 and above. All data obtained 04/05/2024 is believed to be reliable, but not guaranteed.