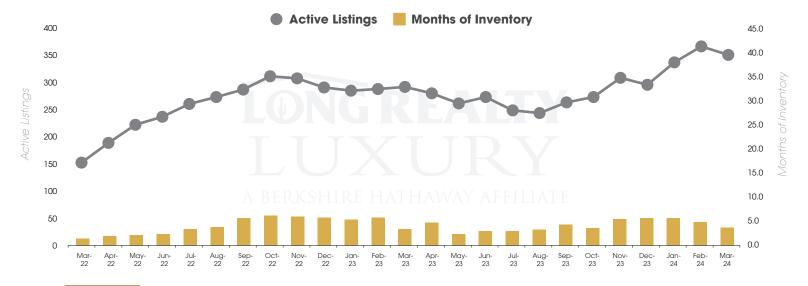

## THE LUXURY HOUSING REPORT

In the Tucson Luxury market, March 2024 active inventory was 358, a 20% increase from March 2023. There were 98 closings in March 2024, an 11% increase from March 2023. Year-to-date 2024 there were 235 closings, a 22% increase from year-to-date 2021. Months of Inventory was 3.7, up from 3.4 in March 2023. Median price of sold homes was \$1,160,082 for the month of March 2024, up 22% from March 2023. The Tucson Luxury area had 134 new properties under contract in March 2024, up 52% from March 2023.

#### ACTIVE LISTINGS AND MONTHS OF INVENTORY Tucson Luxury

Steve Redmond (520) 548-2096 | stever@LongRealty.com

Long Realty Company