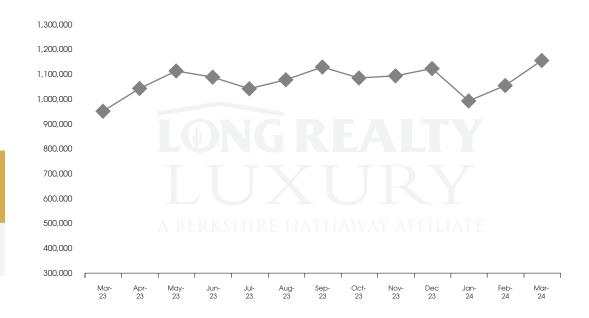

## THE LUXURY HOUSING REPORT

In the Tucson Luxury market, March 2024 active inventory was 358, a 20% increase from March 2023. There were 98 closings in March 2024, an 11% increase from March 2023. Year-to-date 2024 there were 235 closings, a 22% increase from year-to-date 2021. Months of Inventory was 3.7, up from 3.4 in March 2023. Median price of sold homes was \$1,160,082 for the month of March 2024, up 22% from March 2023. The Tucson Luxury area had 134 new properties under contract in March 2024, up 52% from March 2023.

### median Sold price

Tucson Luxury

On average, homes sold this % of original list price.

Mar 2023

Mar 2024

97.7%

97.2%