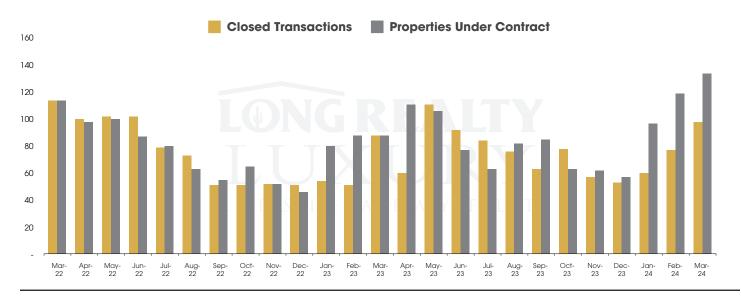

## THE LUXURY HOUSING REPORT

In the Tucson Luxury market, March 2024 active inventory was 358, a 20% increase from March 2023. There were 98 closings in March 2024, an 11% increase from March 2023. Year-to-date 2024 there were 235 closings, a 22% increase from year-to-date 2021. Months of Inventory was 3.7, up from 3.4 in March 2023. Median price of sold homes was \$1,160,082 for the month of March 2024, up 22% from March 2023. The Tucson Luxury area had 134 new properties under contract in March 2024, up 52% from March 2023.

#### CLOSED SALES AND NEW PROPERTIES UNDER CONTRACT Tucson Luxury