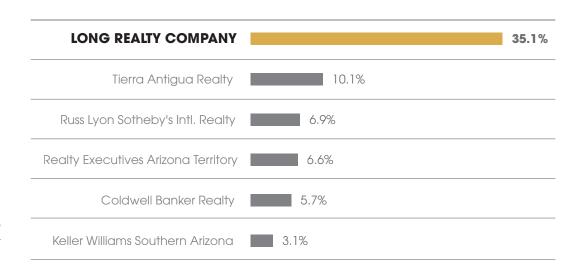

# MARKET SHARE Tucson Luxury

# Long Realty leads the market in successful real estate sales.

Data Obtained 04/05/2024 from MLSSAZ using
TrendGraphix software for all closed residential sales volume priced \$800,000 and above between 04/01/2023 - 03/31/2024 rounded to the nearest tenth of one percent and deemed to be correct.