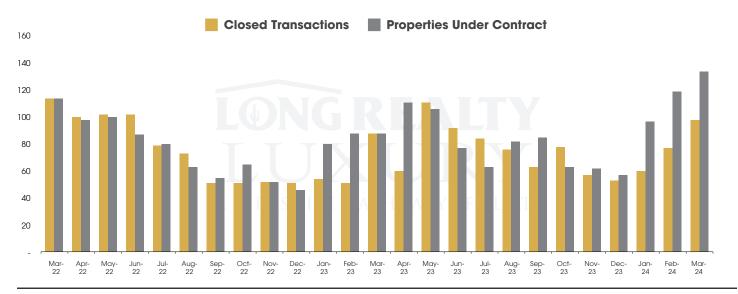

## CLOSED SALES AND NEW PROPERTIES UNDER CONTRACT Tucson Luxury

# THE LUXURY HOUSING REPORT

TUCSON | APRIL 2024

In the Tucson Luxury market, March 2024 active inventory was 358, a 20% increase from March 2023. There were 98 closings in March 2024, an 11% increase from March 2023. Year-to-date 2024 there were 235 closings, a 22% increase from year-to-date 2021. Months of Inventory was 3.7, up from 3.4 in March 2023. Median price of sold homes was \$1,160,082 for the month of March 2024, up 22% from March 2023. The Tucson Luxury area had 134 new properties under contract in March 2024, up 52% from March 2023.