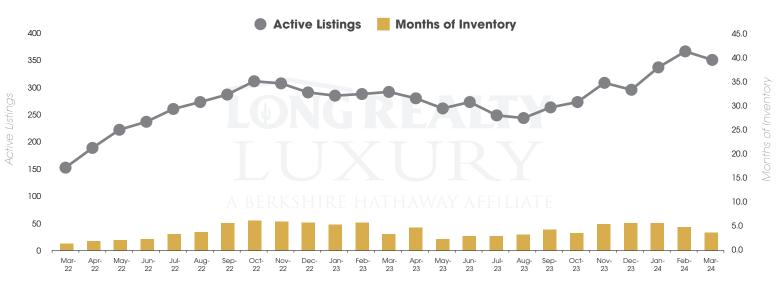

## ACTIVE LISTINGS AND MONTHS OF INVENTORY Tucson Luxury

Neil Harry (520) 419-5405 | neil@LongRealty.com

Long Realty Company

Properties under contract and Home Sales data is based on information obtained from the MLSSAZ for all residential properties priced \$800,000 and above. All data obtained 04/05/2024 is believed to be reliable, but not guaranteed.

# THE LUXURY HOUSING REPORT

TUCSON | APRIL 2024

In the Tucson Luxury market, March 2024 active inventory was 358, a 20% increase from March 2023. There were 98 closings in March 2024, an 11% increase from March 2023. Year-to-date 2024 there were 235 closings, a 22% increase from year-to-date 2021. Months of Inventory was 3.7, up from 3.4 in March 2023. Median price of sold homes was \$1,160,082 for the month of March 2024, up 22% from March 2023. The Tucson Luxury area had 134 new properties under contract in March 2024, up 52% from March 2023.