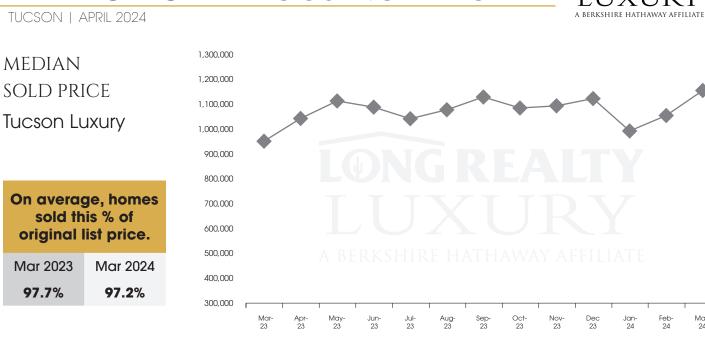

# THE LUXURY HOUSING REPORT

TUCSON | APRIL 2024

In the Tucson Luxury market, March 2024 active inventory was 358, a 20% increase from March 2023. There were 98 closings in March 2024, an 11% increase from March 2023. Year-to-date 2024 there were 235 closings, a 22% increase from year-to-date 2021. Months of Inventory was 3.7, up from 3.4 in March 2023. Median price of sold homes was \$1,160,082 for the month of March 2024, up 22% from March 2023. The Tucson Luxury area had 134 new properties under contract in March 2024, up 52% from March 2023.