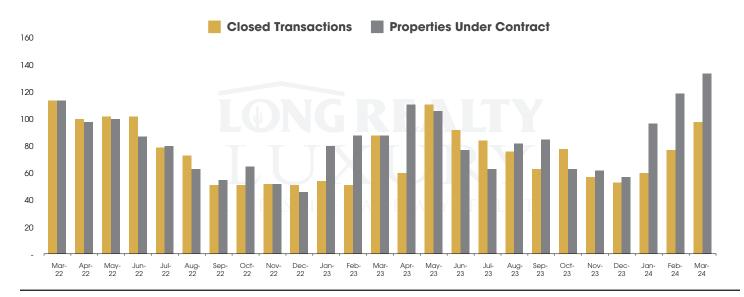

## THE LUXURY HOUSING REPORT

In the Tucson Luxury market, March 2024 active inventory was 358, a 20% increase from March 2023. There were 98 closings in March 2024, an 11% increase from March 2023. Year-to-date 2024 there were 235 closings, a 22% increase from year-to-date 2021. Months of Inventory was 3.7, up from 3.4 in March 2023. Median price of sold homes was \$1,160,082 for the month of March 2024, up 22% from March 2023. The Tucson Luxury area had 134 new properties under contract in March 2024, up 52% from March 2023.

#### ACTIVE LISTINGS AND MONTHS OF INVENTORY Tucson Luxury

Lisa Vaughan (520) 439-3901 | LisaV@LongRealty.com

Long Realty Company