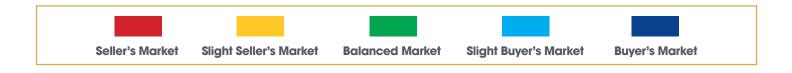

### MARKET CONDITIONS BY PRICE BAND Tucson Luxury

|                           | Active<br>Listings | Last 6 Months Closed Sales Oct-23 Nov-23 Dec-23 Jan-24 Feb-24 Mar-23 |      |       |       |     | Mar-23 | Months of 1      | Last 3 Month<br>rend Months<br>of Inventory | Market<br>Conditions |
|---------------------------|--------------------|----------------------------------------------------------------------|------|-------|-------|-----|--------|------------------|---------------------------------------------|----------------------|
| \$800,000 - \$899,999     | 77                 | 16                                                                   | 14   | 8     | 16    | 23  | 22     | 3.5              | 3.9                                         | Seller               |
| \$900,000 - \$999,999     | 55                 | 14                                                                   | 8    | 8     | 14    | 15  | 17     | 3.2              | 3.6                                         | Seller               |
| \$1,000,000 - \$1,249,999 | 66                 | 25                                                                   | 14   | 19    | 13    | 12  | 22     | 3.0              | 4.1                                         | Slightly Seller      |
| \$1,250,000 - \$1,499,999 | 52                 | 13                                                                   | 10   | 10    | 5     | 15  | 16     | 3.3              | 4.7                                         | Slightly Seller      |
| \$1,500,000 - \$1,749,999 | 23                 | 3                                                                    | 2    | 2     | 4     | 5   | 8      | 2.9              | 4.3                                         | Slightly Seller      |
| \$1,750,000 - \$1,999,999 | 23                 | <b>.</b> 0 B                                                         | E 3K | SHOLR | E 31A | THA | WAY    | AFF [ 23.0 \ T E | 11.2                                        | Buyer                |
| \$2,000,000 - and over    | 62                 | 7                                                                    | 6    | 6     | 5     | 6   | 12     | 5.2              | 7.8                                         | Slightly Buyer       |
| TOTAL                     | 358                | 78                                                                   | 57   | 53    | 60    | 77  | 98     | 3.7              | 4.6                                         | Slightly Seller      |