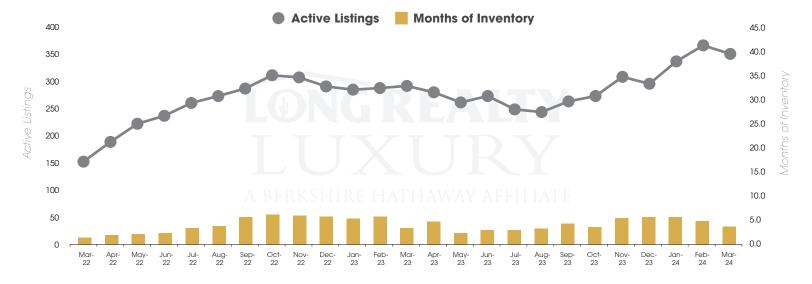

## THE LUXURY HOUSING REPORT

In the Tucson Luxury market, March 2024 active inventory was 358, a 20% increase from March 2023. There were 98 closings in March 2024, an 11% increase from March 2023. Year-to-date 2024 there were 235 closings, a 22% increase from year-to-date 2021. Months of Inventory was 3.7, up from 3.4 in March 2023. Median price of sold homes was \$1,160,082 for the month of March 2024, up 22% from March 2023. The Tucson Luxury area had 134 new properties under contract in March 2024, up 52% from March 2023.

### median sold price

Tucson Luxury

On average, homes sold this % of original list price.

Mar 2023

Mar 2024

97.7%

97.2%