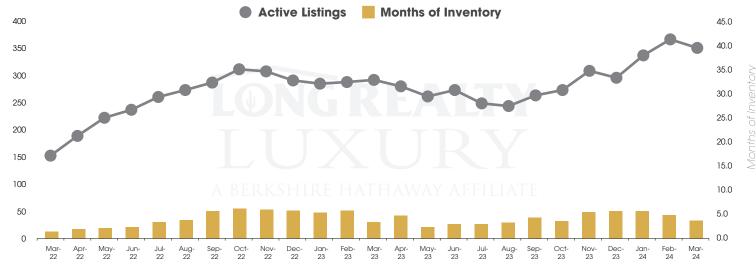

# THE LUXURY HOUSING REPORT

TUCSON | APRIL 2024

In the Tucson Luxury market, March 2024 active inventory was 358, a 20% increase from March 2023. There were 98 closings in March 2024, an 11% increase from March 2023. Year-to-date 2024 there were 235 closings, a 22% increase from year-to-date 2021. Months of Inventory was 3.7, up from 3.4 in March 2023. Median price of sold homes was \$1,160,082 for the month of March 2024, up 22% from March 2023. The Tucson Luxury area had 134 new properties under contract in March 2024, up 52% from March 2023.

### ACTIVE LISTINGS AND MONTHS OF INVENTORY Tucson Luxury

Andriana 'Andi' Carrasco - Team Carrasco (520) 230-6200 | ACarrasco@LongRealty.com

Long Realty Company

Properties under contract and Home Sales data is based on information obtained from the MLSSAZ for all residential properties priced \$800,000 and above. All data obtained 04/05/2024 is believed to be reliable, but not guaranteed.

Active Listings