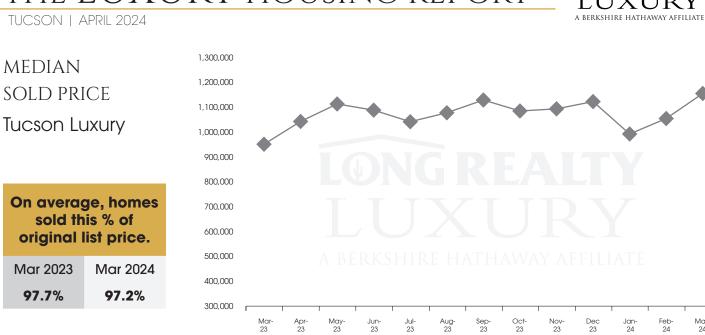

# THE LUXURY HOUSING REPORT

TUCSON | APRIL 2024

In the Tucson Luxury market, March 2024 active inventory was 358, a 20% increase from March 2023. There were 98 closings in March 2024, an 11% increase from March 2023. Year-to-date 2024 there were 235 closings, a 22% increase from year-to-date 2021. Months of Inventory was 3.7, up from 3.4 in March 2023. Median price of sold homes was \$1,160,082 for the month of March 2024, up 22% from March 2023. The Tucson Luxury area had 134 new properties under contract in March 2024, up 52% from March 2023.

# THE LUXURY HOUSING REPORT