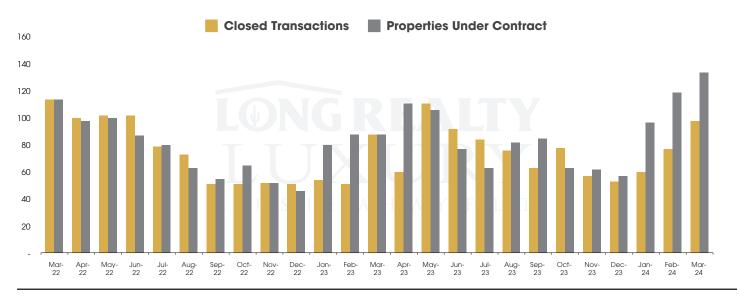

# THE LUXURY HOUSING REPORT

TUCSON | APRIL 2024

In the Tucson Luxury market, March 2024 active inventory was 358, a 20% increase from March 2023. There were 98 closings in March 2024, an 11% increase from March 2023. Year-to-date 2024 there were 235 closings, a 22% increase from year-to-date 2021. Months of Inventory was 3.7, up from 3.4 in March 2023. Median price of sold homes was \$1,160,082 for the month of March 2024, up 22% from March 2023. The Tucson Luxury area had 134 new properties under contract in March 2024, up 52% from March 2023.

### CLOSED SALES AND NEW PROPERTIES UNDER CONTRACT Tucson Luxury

### ACTIVE LISTINGS AND MONTHS OF INVENTORY Tucson Luxury

Andriana 'Andi' Carrasco - Team Carrasco (520) 230-6200 | ACarrasco@LongRealty.com

Long Realty Company

Properties under contract and Home Sales data is based on information obtained from the MLSSAZ for all residential properties priced \$800,000 and above. All data obtained 04/05/2024 is believed to be reliable, but not guaranteed.