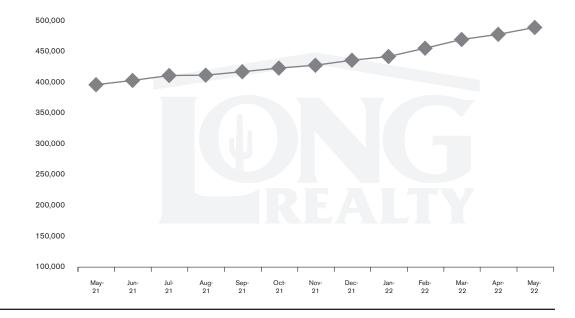

PHOENIX METRO | JUNE 2022

In the Phoenix Metro area, May 2022 active inventory was 8,430, a 90% increase from May 2021. There were 8,269 closings in May 2022, a 10% decrease from May 2021. Year-to-date 2022 there were 41,194 closings, a 6% decrease from year-to-date 2021. Months of Inventory was 1.0, up from 0.5 in May 2021. Median price of sold homes was \$487,884 for the month of May 2022, up 24% from May 2021. The Phoenix Metro area had 8,128 new properties under contract in May 2022, down 17% from May 2021.