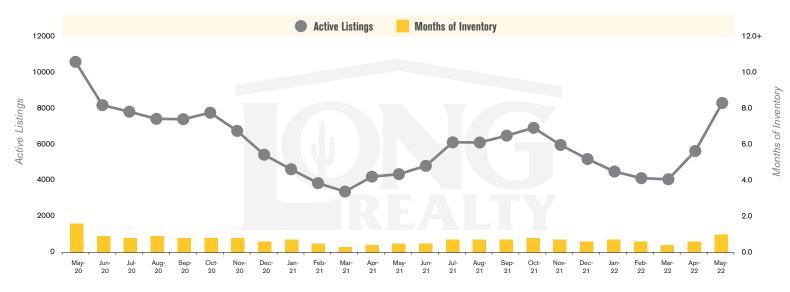

### **ACTIVE LISTINGS AND MONTHS OF INVENTORY PHOENIX METRO**

John and Megan Billings (520) 247-4459 | John@TheBillingsTucson.com

PHOENIX METRO | JUNE 2022

PHOENIX METRO | JUNE 2022

In the Phoenix Metro area, May 2022 active inventory was 8,430, a 90% increase from May 2021. There were 8,269 closings in May 2022, a 10% decrease from May 2021. Year-to-date 2022 there were 41,194 closings, a 6% decrease from year-to-date 2021. Months of Inventory was 1.0, up from 0.5 in May 2021. Median price of sold homes was \$487,884 for the month of May 2022, up 24% from May 2021. The Phoenix Metro area had 8,128 new properties under contract in May 2022, down 17% from May 2021.