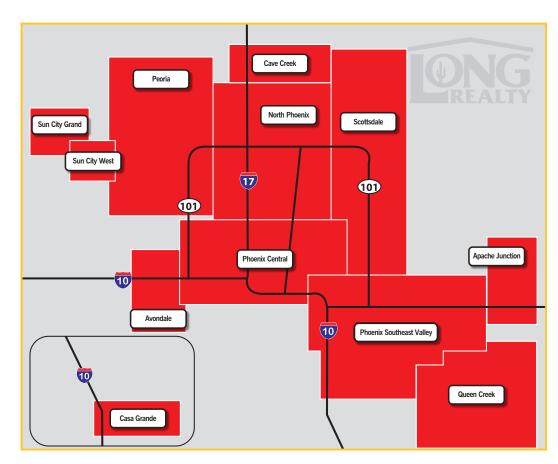

### CHANGE IN MEDIAN SALES PRICE BY AREA

#### MAR 2021-MAY 2021 TO MAR 2022-MAY 2022

Real Estate remains very localized and market conditions can vary greatly by not only geographic area but also by price range.