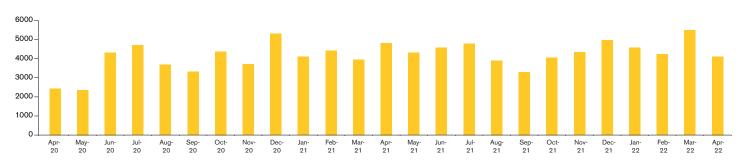

#### PHOENIX LUXURY

The luxury segment of the Phoenix housing market is represented by residential sales \$800,000 and above.

Data Obtained 06/07/2022 from ARMLS using TrendGraphix software for all closed residential sales volume between 04/01/2021 – 05/31/2022 rounded to the nearest tenth of one percent and deemed to be correct.