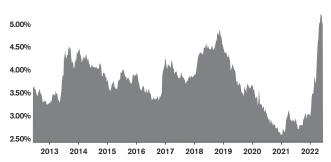

NEW PROPERTIES UNDER CONTRACT** PHOENIX METRO



### **ACTIVE LISTINGS AND MONTHS OF INVENTORY PHOENIX METRO**





John and Megan Billings (520) 247-4459 | John@TheBillingsTucson.com



PHOENIX METRO | JUNE 2022

### MEDIAN SOLD PRICE

PHOENIX METRO

On average, homes sold this % of original list price.

May 2021

May 2022

101.5%

101.5%



### MONTHLY PAYMENT ON A MEDIAN PRICED HOME PHOENIX METRO

| Year | Median Price | Int. Rate | MO. Payment |
|------|--------------|-----------|-------------|
| 2006 | \$253,500    | 6.140%    | \$1,465.61  |
| 2021 | \$394,977    | 2.960%    | \$1,573.89  |
| 2022 | \$487,884    | 5.230%    | \$2,553.67  |

Residential median sales prices. Monthly payments are based on a 5% down payment on a median priced home.

### **30 YEAR FIXED MORTGAGE RATE**



Source: FreddieMac.com

### **NEW SINGLE FAMILY HOME PERMITS PHOENIX METRO**



For April 2022, new home permits were down 15% from April 2021.



John and Megan Billings (520) 247-4459 | John@TheBillingsTucson.com



PHOENIX METRO | JUNE 2022

### MARKET CONDITIONS BY PRICE BAND PHOENIX METRO

|                        | Active<br>Listings | Dec-21 |       | Last 6<br>Close<br>Feb-22 | d Sale | S     | May-22 | Current<br>Months of<br>Inventory | Last 3 Month<br>Trend Months<br>of Inventory | Market<br>Conditions |
|------------------------|--------------------|--------|-------|---------------------------|--------|-------|--------|-----------------------------------|----------------------------------------------|----------------------|
| \$1 - 49,999           | 28                 | 28