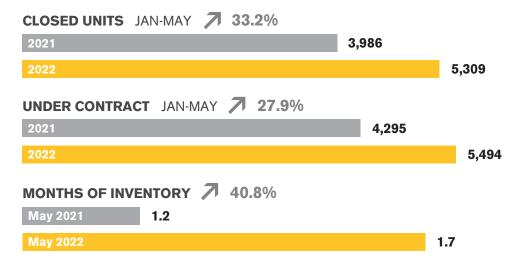

#### PHOENIX LUXURY

The luxury segment of the Phoenix housing market is represented by residential sales \$800,000 and above.

Data Obtained 06/07/2022 from ARMLS using TrendGraphix software for all closed residential sales volume between 04/01/2021 – 05/31/2022 rounded to the nearest tenth of one percent and deemed to be correct.