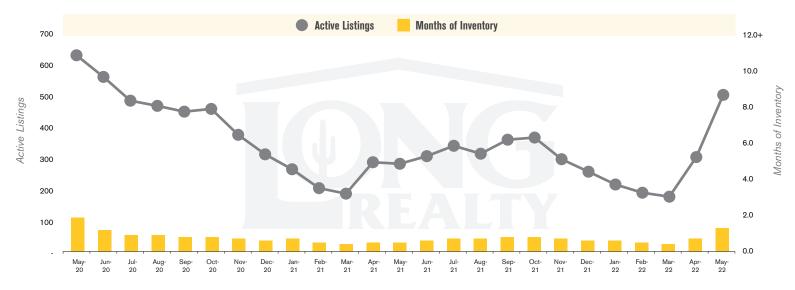

#### **ACTIVE LISTINGS AND MONTHS OF INVENTORY PHOENIX NORTH**

John and Megan Billings (520) 247-4459 | John@TheBillingsTucson.com

PHOENIX NORTH | JUNE 2022

PHOENIX NORTH | JUNE 2022

In the Phoenix North area, May 2022 active inventory was 515, a 78% increase from May 2021. There were 396 closings in May 2022, a 25% decrease from May 2021. Year-to-date 2022 there were 2,030 closings, a 15% decrease from year-to-date 2021. Months of Inventory was 1.3, up from 0.5 in May 2021. Median price of sold homes was \$654,243 for the month of May 2022, up 26% from May 2021. The Phoenix North area had 394 new properties under contract in May 2022, down 30% from May 2021.