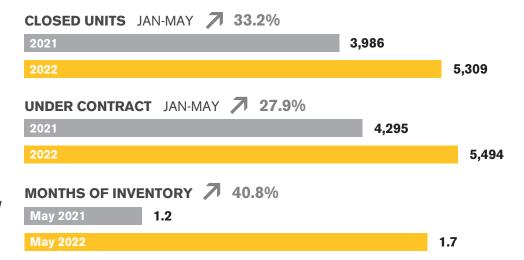

#### PHOENIX LUXURY

The luxury segment of the Phoenix housing market is represented by residential sales \$800,000 and above.

Data Obtained 06/07/2022 from ARMLS using TrendGraphix software for all closed residential sales volume between 04/01/2021 – 05/31/2022 rounded to the nearest tenth of one percent and deemed to be correct.