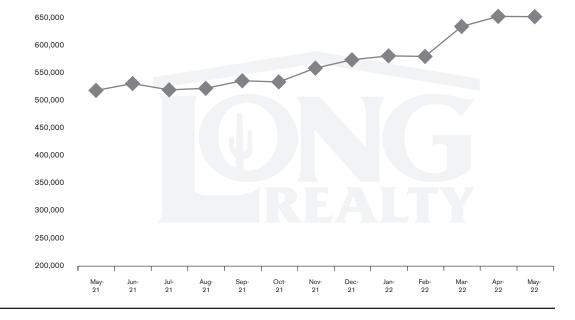

PHOENIX NORTH | JUNE 2022

In the Phoenix North area, May 2022 active inventory was 515, a 78% increase from May 2021. There were 396 closings in May 2022, a 25% decrease from May 2021. Year-to-date 2022 there were 2,030 closings, a 15% decrease from year-to-date 2021. Months of Inventory was 1.3, up from 0.5 in May 2021. Median price of sold homes was \$654,243 for the month of May 2022, up 26% from May 2021. The Phoenix North area had 394 new properties under contract in May 2022, down 30% from May 2021.