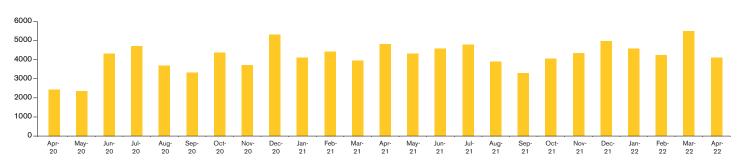

#### **CLOSED SALES AND NEW PROPERTIES UNDER CONTRACT** PHOENIX NORTH

PHOENIX NORTH | JUNE 2022

In the Phoenix North area, May 2022 active inventory was 515, a 78% increase from May 2021. There were 396 closings in May 2022, a 25% decrease from May 2021. Year-to-date 2022 there were 2,030 closings, a 15% decrease from year-to-date 2021. Months of Inventory was 1.3, up from 0.5 in May 2021. Median price of sold homes was \$654,243 for the month of May 2022, up 26% from May 2021. The Phoenix North area had 394 new properties under contract in May 2022, down 30% from May 2021.