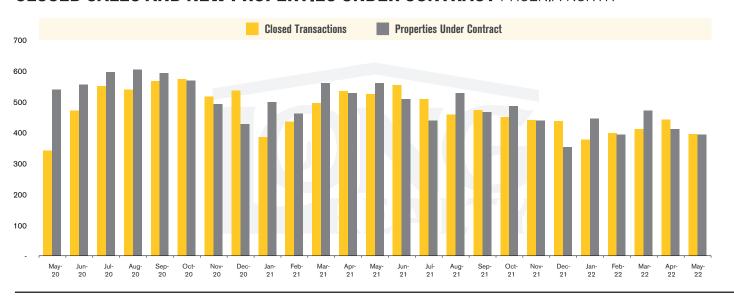

#### **CLOSED SALES AND NEW PROPERTIES UNDER CONTRACT** PHOENIX NORTH

PHOENIX NORTH | JUNE 2022

In the Phoenix North area, May 2022 active inventory was 515, a 78% increase from May 2021. There were 396 closings in May 2022, a 25% decrease from May 2021. Year-to-date 2022 there were 2,030 closings, a 15% decrease from year-to-date 2021. Months of Inventory was 1.3, up from 0.5 in May 2021. Median price of sold homes was \$654,243 for the month of May 2022, up 26% from May 2021. The Phoenix North area had 394 new properties under contract in May 2022, down 30% from May 2021.