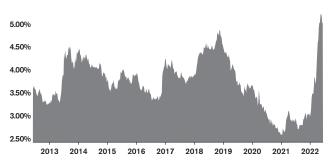

EW PROPERTIES UNDER CONTRACT** PHOENIX NORTH



#### **ACTIVE LISTINGS AND MONTHS OF INVENTORY PHOENIX NORTH**





John and Megan Billings (520) 247-4459 | John@TheBillingsTucson.com



PHOENIX NORTH | JUNE 2022

### MEDIAN SOLD PRICE

PHOENIX NORTH

On average, homes sold this % of original list price.

May 2021

May 2022

102.8%

101.5%



### MONTHLY PAYMENT ON A MEDIAN PRICED HOME PHOENIX NORTH

| Year | Median Price | Int. Rate | MO. Payment |
|------|--------------|-----------|-------------|
| 2006 | \$330,000    | 6.140%    | \$1,907.90  |
| 2021 | \$519,498    | 2.960%    | \$2,070.08  |
| 2022 | \$654,243    | 5.230%    | \$3,424.42  |

Residential median sales prices. Monthly payments are based on a 5% down payment on a median priced home.

#### **30 YEAR FIXED MORTGAGE RATE**



Source: FreddieMac.com

### **NEW SINGLE FAMILY HOME PERMITS PHOENIX METRO**



For April 2022, new home permits were down 15% from April 2021.



John and Megan Billings (520) 247-4459 | John@TheBillingsTucson.com



PHOENIX NORTH | JUNE 2022

#### MARKET CONDITIONS BY PRICE BAND PHOENIX NORTH

|                        | Active<br>Listings | Dec-21 |     | Last 6<br>Close<br>Feb-22 | d Sale | S   | May-22 | Current<br>Months of<br>Inventory | Last 3 Month<br>Trend Months<br>of Inventory | Market<br>Conditions |
|------------------------|--------------------|--------|-----|---------------------------|--------|-----|--------|-----------------------------------|----------------------------------------------|----------------------|
| \$1 - 49,999           | 0                  | 1      | 2