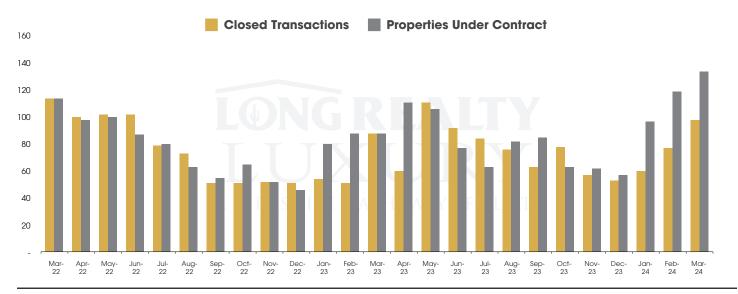

# THE LUXURY HOUSING REPORT

TUCSON | APRIL 2024

In the Tucson Luxury market, March 2024 active inventory was 358, a 20% increase from March 2023. There were 98 closings in March 2024, an 11% increase from March 2023. Year-to-date 2024 there were 235 closings, a 22% increase from year-to-date 2021. Months of Inventory was 3.7, up from 3.4 in March 2023. Median price of sold homes was \$1,160,082 for the month of March 2024, up 22% from March 2023. The Tucson Luxury area had 134 new properties under contract in March 2024, up 52% from March 2023.

### CLOSED SALES AND NEW PROPERTIES UNDER CONTRACT Tucson Luxury