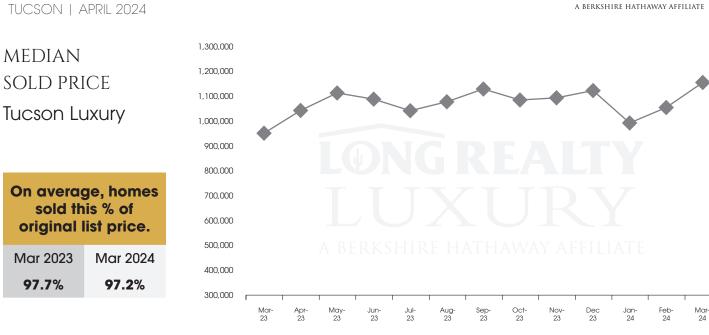

# THE LUXURY HOUSING REPORT

TUCSON | APRIL 2024

In the Tucson Luxury market, March 2024 active inventory was 358, a 20% increase from March 2023. There were 98 closings in March 2024, an 11% increase from March 2023. Year-to-date 2024 there were 235 closings, a 22% increase from year-to-date 2021. Months of Inventory was 3.7, up from 3.4 in March 2023. Median price of sold homes was \$1,160,082 for the month of March 2024, up 22% from March 2023. The Tucson Luxury area had 134 new properties under contract in March 2024, up 52% from March 2023.