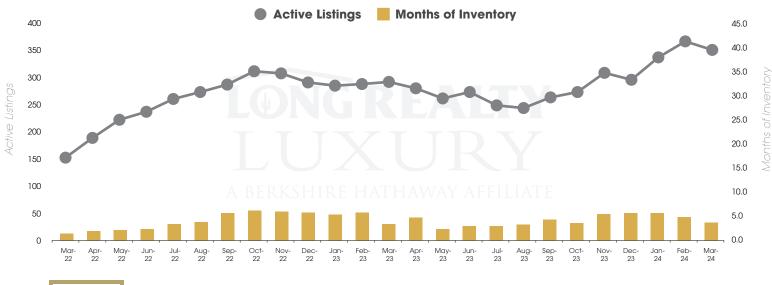

# THE LUXURY HOUSING REPORT

TUCSON | APRIL 2024

In the Tucson Luxury market, March 2024 active inventory was 358, a 20% increase from March 2023. There were 98 closings in March 2024, an 11% increase from March 2023. Year-to-date 2024 there were 235 closings, a 22% increase from year-to-date 2021. Months of Inventory was 3.7, up from 3.4 in March 2023. Median price of sold homes was \$1,160,082 for the month of March 2024, up 22% from March 2023. The Tucson Luxury area had 134 new properties under contract in March 2024, up 52% from March 2023.

### ACTIVE LISTINGS AND MONTHS OF INVENTORY Tucson Luxury

John and Megan Billings (520) 247-4459 | John@TheBillingsTucson.com

Long Realty Company

Properties under contract and Home Sales data is based on information obtained from the MLSSAZ for all residential properties priced \$800,000 and above. All data obtained 04/05/2024 is believed to be reliable, but not guaranteed.