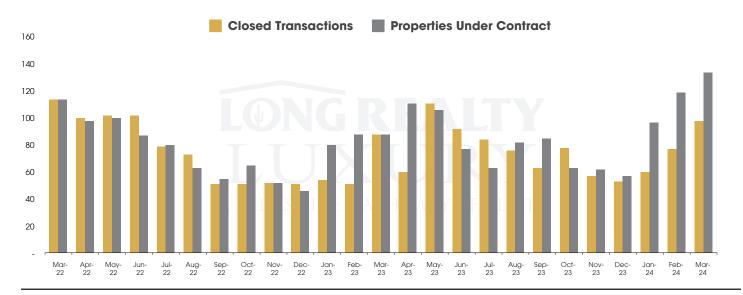

## THE LUXURY HOUSING REPORT

TUCSON | APRIL 2024

In the Tucson Luxury market, March 2024 active inventory was 358, a 20% increase from March 2023. There were 98 closings in March 2024, an 11% increase from March 2023. Year-to-date 2024 there were 235 closings, a 22% increase from year-to-date 2021. Months of Inventory was 3.7, up from 3.4 in March 2023. Median price of sold homes was \$1,160,082 for the month of March 2024, up 22% from March 2023. The Tucson Luxury area had 134 new properties under contract in March 2024, up 52% from March 2023.

#### CLOSED SALES AND NEW PROPERTIES UNDER CONTRACT Tucson Luxury