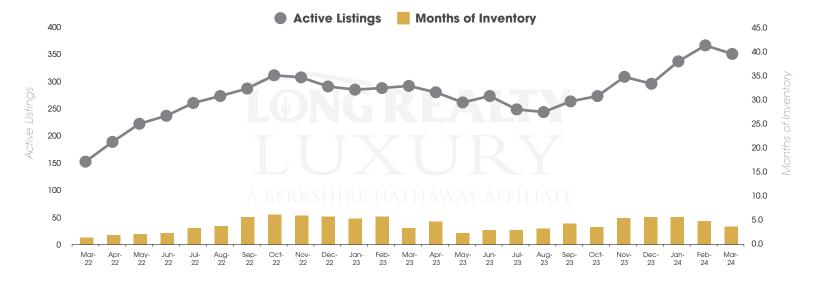

## THE LUXURY HOUSING REPORT

TUCSON | APRIL 2024

In the Tucson Luxury market, March 2024 active inventory was 358, a 20% increase from March 2023. There were 98 closings in March 2024, an 11% increase from March 2023. Year-to-date 2024 there were 235 closings, a 22% increase from year-to-date 2021. Months of Inventory was 3.7, up from 3.4 in March 2023. Median price of sold homes was \$1,160,082 for the month of March 2024, up 22% from March 2023. The Tucson Luxury area had 134 new properties under contract in March 2024, up 52% from March 2023.

#### ACTIVE LISTINGS AND MONTHS OF INVENTORY Tucson Luxury

Jen Corona (520) 918-1444 | jencorona@LongRealty.com

Long Realty Company