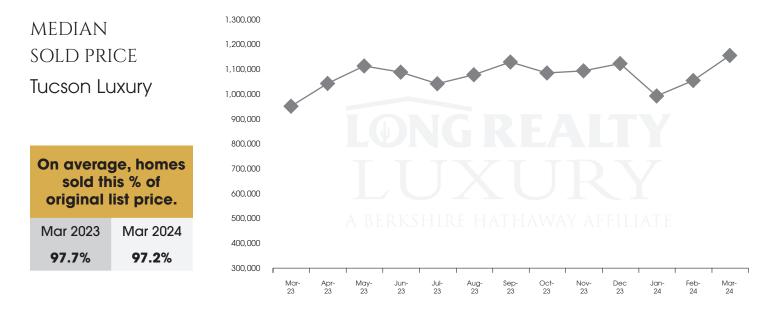

## THE LUXURY HOUSING REPORT

TUCSON | APRIL 2024

In the Tucson Luxury market, March 2024 active inventory was 358, a 20% increase from March 2023. There were 98 closings in March 2024, an 11% increase from March 2023. Year-to-date 2024 there were 235 closings, a 22% increase from year-to-date 2021. Months of Inventory was 3.7, up from 3.4 in March 2023. Median price of sold homes was \$1,160,082 for the month of March 2024, up 22% from March 2023. The Tucson Luxury area had 134 new properties under contract in March 2024, up 52% from March 2023.