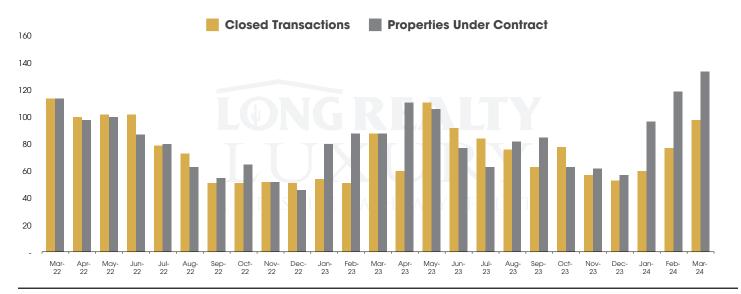

## THE LUXURY HOUSING REPORT

TUCSON | APRIL 2024

In the Tucson Luxury market, March 2024 active inventory was 358, a 20% increase from March 2023. There were 98 closings in March 2024, an 11% increase from March 2023. Year-to-date 2024 there were 235 closings, a 22% increase from year-to-date 2021. Months of Inventory was 3.7, up from 3.4 in March 2023. Median price of sold homes was \$1,160,082 for the month of March 2024, up 22% from March 2023. The Tucson Luxury area had 134 new properties under contract in March 2024, up 52% from March 2023.

#### CLOSED SALES AND NEW PROPERTIES UNDER CONTRACT Tucson Luxury