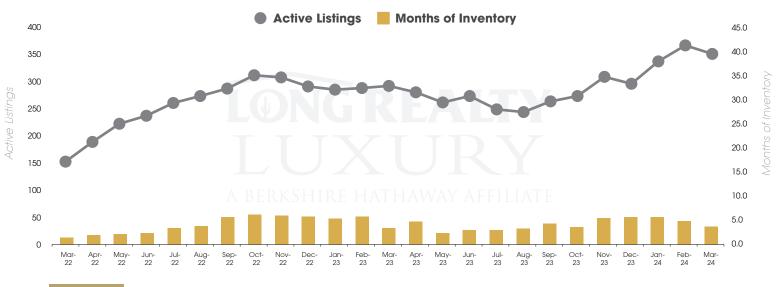

## THE LUXURY HOUSING REPORT

TUCSON | APRIL 2024

In the Tucson Luxury market, March 2024 active inventory was 358, a 20% increase from March 2023. There were 98 closings in March 2024, an 11% increase from March 2023. Year-to-date 2024 there were 235 closings, a 22% increase from year-to-date 2021. Months of Inventory was 3.7, up from 3.4 in March 2023. Median price of sold homes was \$1,160,082 for the month of March 2024, up 22% from March 2023. The Tucson Luxury area had 134 new properties under contract in March 2024, up 52% from March 2023.

### ACTIVE LISTINGS AND MONTHS OF INVENTORY Tucson Luxury

J. Mahlon MacKenzie (520) 907-2138 | mackenzie@LongRealty.com

Long Realty Benson

Properties under contract and Home Sales data is based on information obtained from the MLSSAZ for all residential properties priced \$800,000 and above. All data obtained 04/05/2024 is believed to be reliable, but not guaranteed.