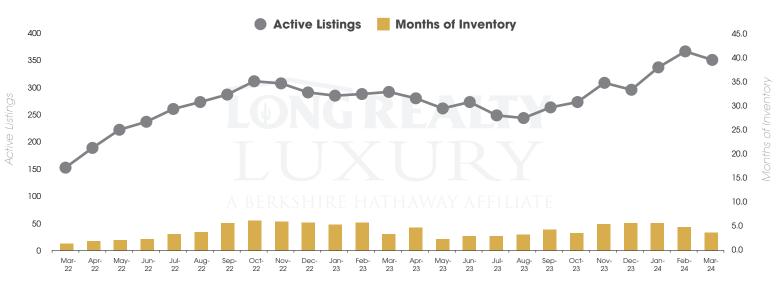

## THE LUXURY HOUSING REPORT

TUCSON | APRIL 2024

In the Tucson Luxury market, March 2024 active inventory was 358, a 20% increase from March 2023. There were 98 closings in March 2024, an 11% increase from March 2023. Year-to-date 2024 there were 235 closings, a 22% increase from year-to-date 2021. Months of Inventory was 3.7, up from 3.4 in March 2023. Median price of sold homes was \$1,160,082 for the month of March 2024, up 22% from March 2023. The Tucson Luxury area had 134 new properties under contract in March 2024, up 52% from March 2023.

### ACTIVE LISTINGS AND MONTHS OF INVENTORY Tucson Luxury

Lanna Kauffman <u>(520) 60</u>3-2013 | LannaK@longrealty.com

Long Realty Benson

Properties under contract and Home Sales data is based on information obtained from the MLSSAZ for all residential properties priced \$800,000 and above. All data obtained 04/05/2024 is believed to be reliable, but not guaranteed.