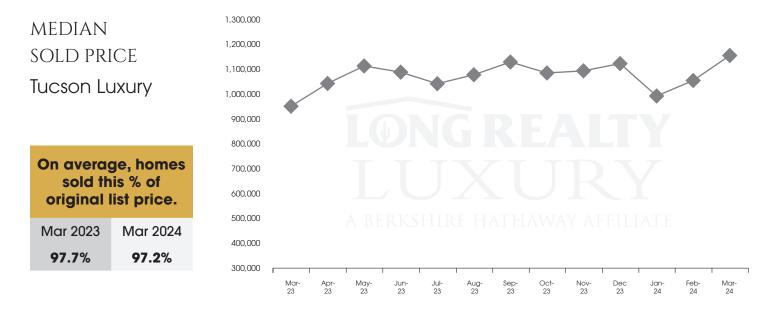

## THE LUXURY HOUSING REPORT

TUCSON | APRIL 2024

In the Tucson Luxury market, March 2024 active inventory was 358, a 20% increase from March 2023. There were 98 closings in March 2024, an 11% increase from March 2023. Year-to-date 2024 there were 235 closings, a 22% increase from year-to-date 2021. Months of Inventory was 3.7, up from 3.4 in March 2023. Median price of sold homes was \$1,160,082 for the month of March 2024, up 22% from March 2023. The Tucson Luxury area had 134 new properties under contract in March 2024, up 52% from March 2023.