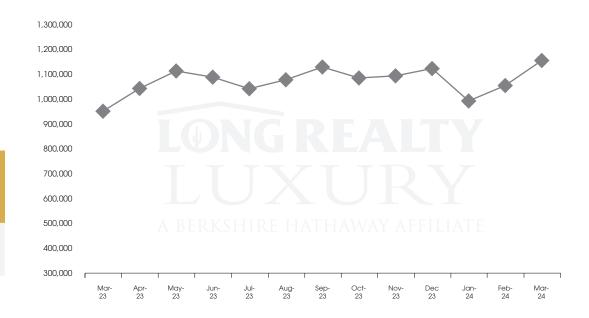

### median Sold price

Tucson Luxury

On average, homes sold this % of original list price.

Mar 2023

Mar 2024

97.7%

97.2%

### THE LUXURY HOUSING REPORT

TUCSON | APRIL 2024

In the Tucson Luxury market, March 2024 active inventory was 358, a 20% increase from March 2023. There were 98 closings in March 2024, an 11% increase from March 2023. Year-to-date 2024 there were 235 closings, a 22% increase from year-to-date 2021. Months of Inventory was 3.7, up from 3.4 in March 2023. Median price of sold homes was \$1,160,082 for the month of March 2024, up 22% from March 2023. The Tucson Luxury area had 134 new properties under contract in March 2024, up 52% from March 2023.