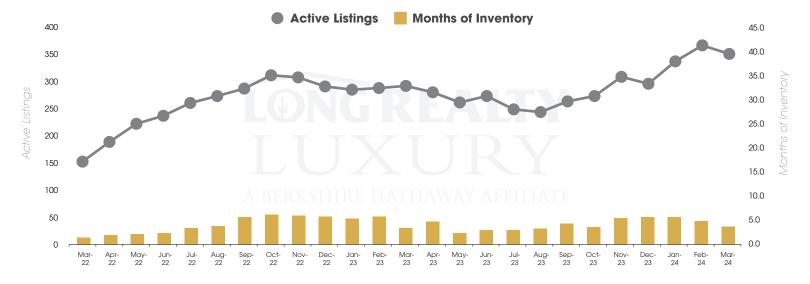

#### ACTIVE LISTINGS AND MONTHS OF INVENTORY Tucson Luxury

Jeffrey Zimet (520) 471-5333 | JeffZimet@LongRealty.com

Long Realty Company

### THE LUXURY HOUSING REPORT

TUCSON | APRIL 2024

In the Tucson Luxury market, March 2024 active inventory was 358, a 20% increase from March 2023. There were 98 closings in March 2024, an 11% increase from March 2023. Year-to-date 2024 there were 235 closings, a 22% increase from year-to-date 2021. Months of Inventory was 3.7, up from 3.4 in March 2023. Median price of sold homes was \$1,160,082 for the month of March 2024, up 22% from March 2023. The Tucson Luxury area had 134 new properties under contract in March 2024, up 52% from March 2023.