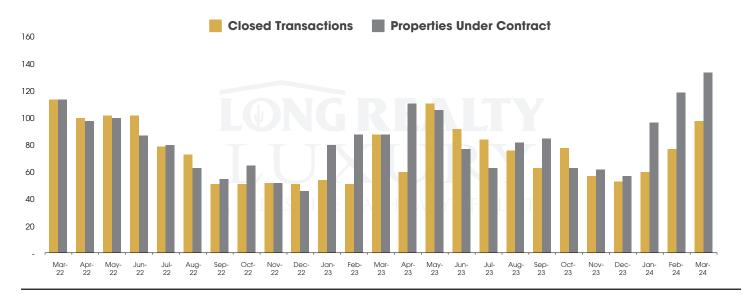

#### CLOSED SALES AND NEW PROPERTIES UNDER CONTRACT Tucson Luxury

### THE LUXURY HOUSING REPORT

TUCSON | APRIL 2024

In the Tucson Luxury market, March 2024 active inventory was 358, a 20% increase from March 2023. There were 98 closings in March 2024, an 11% increase from March 2023. Year-to-date 2024 there were 235 closings, a 22% increase from year-to-date 2021. Months of Inventory was 3.7, up from 3.4 in March 2023. Median price of sold homes was \$1,160,082 for the month of March 2024, up 22% from March 2023. The Tucson Luxury area had 134 new properties under contract in March 2024, up 52% from March 2023.