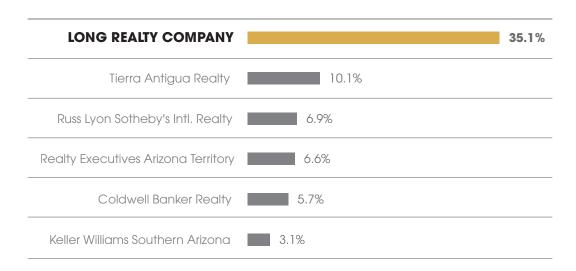

# MARKET SHARE Tucson Luxury

# Long Realty leads the market in successful real estate sales.

Data Obtained 04/05/2024 from MLSSAZ using
TrendGraphix software for all closed residential sales volume priced \$800,000 and above between 04/01/2023 - 03/31/2024 rounded to the nearest tenth of one percent and deemed to be correct.