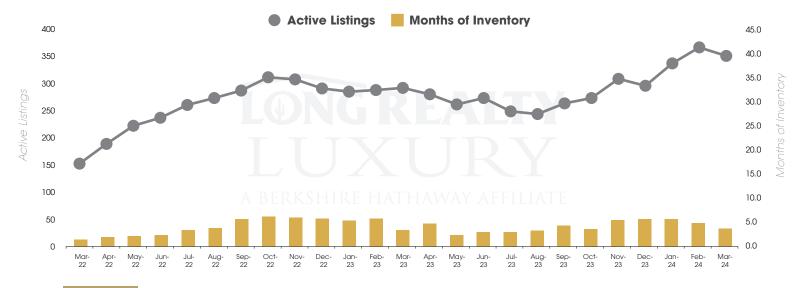

## THE LUXURY HOUSING REPORT

TUCSON | APRIL 2024

In the Tucson Luxury market, March 2024 active inventory was 358, a 20% increase from March 2023. There were 98 closings in March 2024, an 11% increase from March 2023. Year-to-date 2024 there were 235 closings, a 22% increase from year-to-date 2021. Months of Inventory was 3.7, up from 3.4 in March 2023. Median price of sold homes was \$1,160,082 for the month of March 2024, up 22% from March 2023. The Tucson Luxury area had 134 new properties under contract in March 2024, up 52% from March 2023.

#### ACTIVE LISTINGS AND MONTHS OF INVENTORY Tucson Luxury

Marcia and Ken Wong (520) 904-5413 | MKWong@LongRealty.com

Long Realty Company