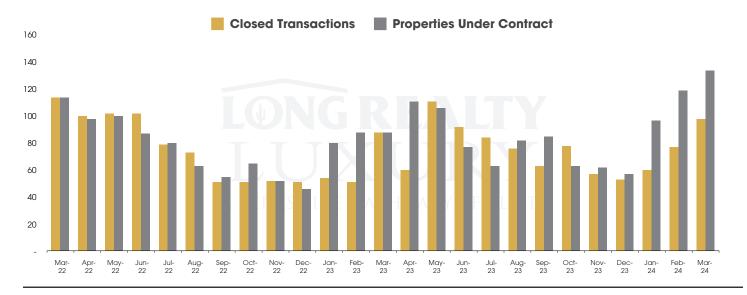

## THE LUXURY HOUSING REPORT

TUCSON | APRIL 2024

In the Tucson Luxury market, March 2024 active inventory was 358, a 20% increase from March 2023. There were 98 closings in March 2024, an 11% increase from March 2023. Year-to-date 2024 there were 235 closings, a 22% increase from year-to-date 2021. Months of Inventory was 3.7, up from 3.4 in March 2023. Median price of sold homes was \$1,160,082 for the month of March 2024, up 22% from March 2023. The Tucson Luxury area had 134 new properties under contract in March 2024, up 52% from March 2023.

#### CLOSED SALES AND NEW PROPERTIES UNDER CONTRACT Tucson Luxury