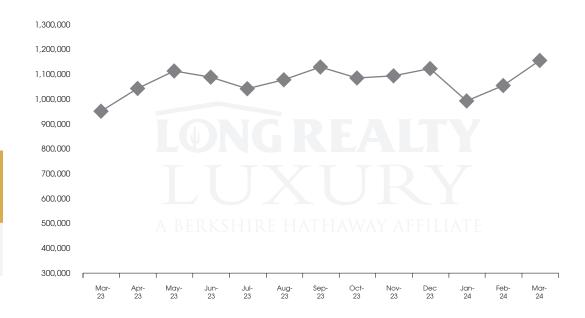

### THE LUXURY HOUSING REPORT

TUCSON | APRIL 2024

In the Tucson Luxury market, March 2024 active inventory was 358, a 20% increase from March 2023. There were 98 closings in March 2024, an 11% increase from March 2023. Year-to-date 2024 there were 235 closings, a 22% increase from year-to-date 2021. Months of Inventory was 3.7, up from 3.4 in March 2023. Median price of sold homes was \$1,160,082 for the month of March 2024, up 22% from March 2023. The Tucson Luxury area had 134 new properties under contract in March 2024, up 52% from March 2023.

## THE LUXURY HOUSING REPORT

TUCSON | APRIL 2024

Tucson Luxury

On average, homes sold this % of original list price.

Mar 2023

Mar 2024

97.7%

97.2%