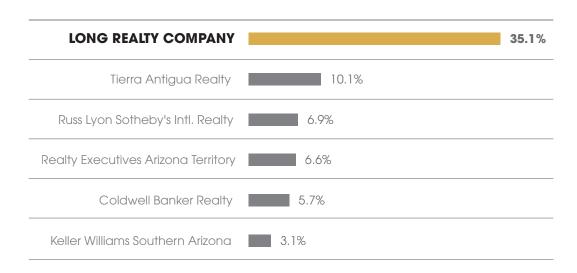

## MARKET SHARE Tucson Luxury

# Long Realty leads the market in successful real estate sales.

Data Obtained 04/05/2024 from MLSSAZ using
TrendGraphix software for all closed residential sales volume priced \$800,000 and above between 04/01/2023 - 03/31/2024 rounded to the nearest tenth of one percent and deemed to be correct.