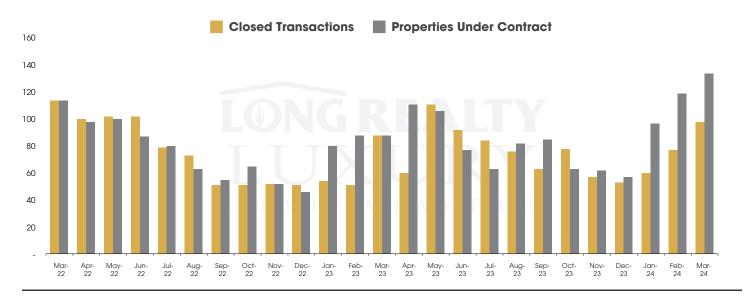

### THE LUXURY HOUSING REPORT

TUCSON | APRIL 2024

In the Tucson Luxury market, March 2024 active inventory was 358, a 20% increase from March 2023. There were 98 closings in March 2024, an 11% increase from March 2023. Year-to-date 2024 there were 235 closings, a 22% increase from year-to-date 2021. Months of Inventory was 3.7, up from 3.4 in March 2023. Median price of sold homes was \$1,160,082 for the month of March 2024, up 22% from March 2023. The Tucson Luxury area had 134 new properties under contract in March 2024, up 52% from March 2023.

#### CLOSED SALES AND NEW PROPERTIES UNDER CONTRACT Tucson Luxury