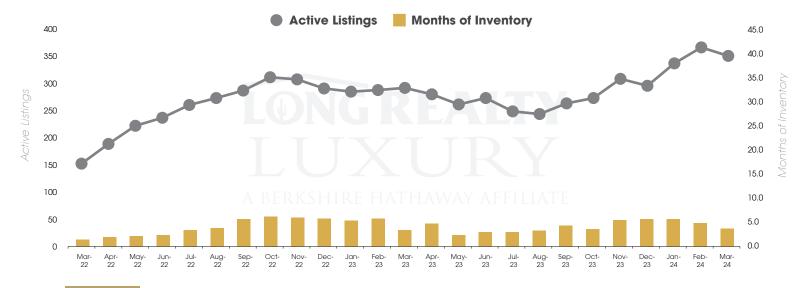

### THE LUXURY HOUSING REPORT

TUCSON | APRIL 2024

In the Tucson Luxury market, March 2024 active inventory was 358, a 20% increase from March 2023. There were 98 closings in March 2024, an 11% increase from March 2023. Year-to-date 2024 there were 235 closings, a 22% increase from year-to-date 2021. Months of Inventory was 3.7, up from 3.4 in March 2023. Median price of sold homes was \$1,160,082 for the month of March 2024, up 22% from March 2023. The Tucson Luxury area had 134 new properties under contract in March 2024, up 52% from March 2023.

### ACTIVE LISTINGS AND MONTHS OF INVENTORY Tucson Luxury

Cha Cha Donau (520) 591-4982 | ChaCha@LongRealty.com

Long Realty Company