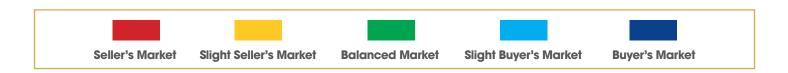

### MARKET CONDITIONS BY PRICE BAND Tucson Luxury

|                           | Active<br>Listings | Last 6 Months Closed Sales Oct-23 Nov-23 Dec-23 Jan-24 Feb-24 Mar-23 |       |       |       |     | Mar-23 | Months of 1  | Last 3 Month<br>Trend Months<br>of Inventory | Market<br>Conditions |
|---------------------------|--------------------|----------------------------------------------------------------------|-------|-------|-------|-----|--------|--------------|----------------------------------------------|----------------------|
| \$800,000 - \$899,999     | 77                 | 16                                                                   | 14    | 8     | 16    | 23  | 22     | 3.5          | 3.9                                          | Seller               |
| \$900,000 - \$999,999     | 55                 | 14                                                                   | 8     | 8     | 14    | 15  | 17     | 3.2          | 3.6                                          | Seller               |
| \$1,000,000 - \$1,249,999 | 66                 | 25                                                                   | 14    | 19    | 13    | 12  | 22     | 3.0          | 4.1                                          | Slightly Seller      |
| \$1,250,000 - \$1,499,999 | 52                 | 13                                                                   | 10    | 10    | 5     | 15  | 16     | 3.3          | 4.7                                          | Slightly Seller      |
| \$1,500,000 - \$1,749,999 | 23                 | 3                                                                    | 2     | 2     | 4     | 5   | 8      | 2.9          | 4.3                                          | Slightly Seller      |
| \$1,750,000 - \$1,999,999 | 23                 | <b>. . .</b> B                                                       | E I3K | SHOIR | E 31A | AHT | WAY    | AFF [23.0\TE | 11.2                                         | Buyer                |
| \$2,000,000 - and over    | 62                 | 7                                                                    | 6     | 6     | 5     | 6   | 12     | 5.2          | 7.8                                          | Slightly Buyer       |
| TOTAL                     | 358                | 78                                                                   | 57    | 53    | 60    | 77  | 98     | 3.7          | 4.6                                          | Slightly Seller      |