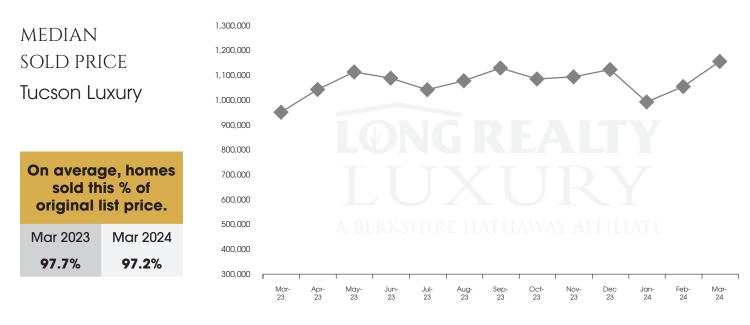

## THE LUXURY HOUSING REPORT

TUCSON | APRIL 2024

In the Tucson Luxury market, March 2024 active inventory was 358, a 20% increase from March 2023. There were 98 closings in March 2024, an 11% increase from March 2023. Year-to-date 2024 there were 235 closings, a 22% increase from year-to-date 2021. Months of Inventory was 3.7, up from 3.4 in March 2023. Median price of sold homes was \$1,160,082 for the month of March 2024, up 22% from March 2023. The Tucson Luxury area had 134 new properties under contract in March 2024, up 52% from March 2023.