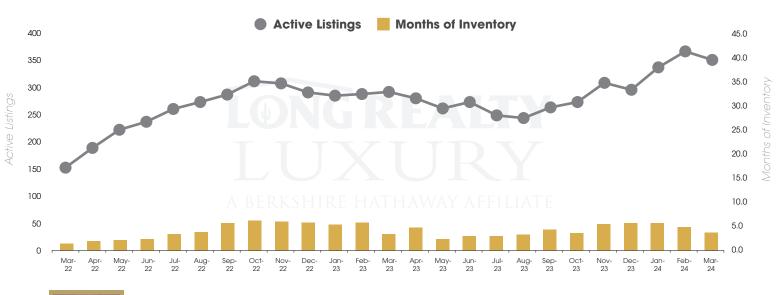

## THE LUXURY HOUSING REPORT

TUCSON | APRIL 2024

In the Tucson Luxury market, March 2024 active inventory was 358, a 20% increase from March 2023. There were 98 closings in March 2024, an 11% increase from March 2023. Year-to-date 2024 there were 235 closings, a 22% increase from year-to-date 2021. Months of Inventory was 3.7, up from 3.4 in March 2023. Median price of sold homes was \$1,160,082 for the month of March 2024, up 22% from March 2023. The Tucson Luxury area had 134 new properties under contract in March 2024, up 52% from March 2023.

## ACTIVE LISTINGS AND MONTHS OF INVENTORY Tucson Luxury

Vinny Yackanin

(520) 918-2409 | Vinny@LongRealty.com

Long Realty Company

Properties under contract and Home Sales data is based on information obtained from the MLSSAZ for all residential properties priced \$800,000 and above. All data obtained 04/05/2024 is believed to be reliable, but not guaranteed.