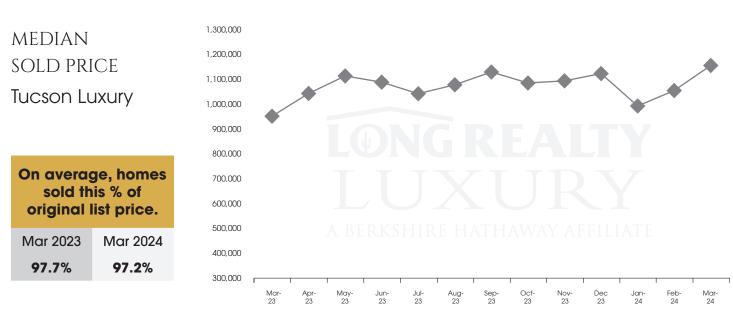

## THE LUXURY HOUSING REPORT

TUCSON | APRIL 2024

In the Tucson Luxury market, March 2024 active inventory was 358, a 20% increase from March 2023. There were 98 closings in March 2024, an 11% increase from March 2023. Year-to-date 2024 there were 235 closings, a 22% increase from year-to-date 2021. Months of Inventory was 3.7, up from 3.4 in March 2023. Median price of sold homes was \$1,160,082 for the month of March 2024, up 22% from March 2023. The Tucson Luxury area had 134 new properties under contract in March 2024, up 52% from March 2023.