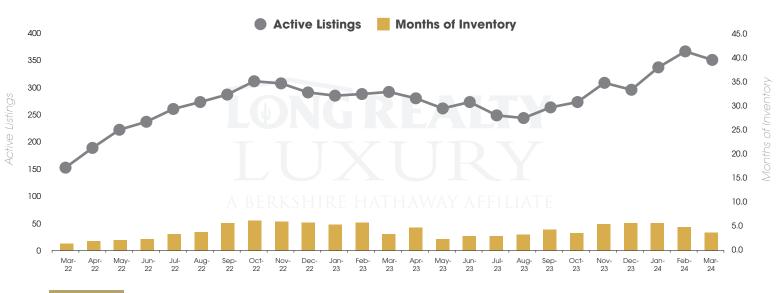

## ACTIVE LISTINGS AND MONTHS OF INVENTORY Tucson Luxury

Nancy Stewart

(520) 918-2467 | knowtucson@gmail.com

Long Realty Company

Properties under contract and Home Sales data is based on information obtained from the MLSSAZ for all residential properties priced \$800,000 and above. All data obtained 04/05/2024 is believed to be reliable, but not guaranteed.

## THE LUXURY HOUSING REPORT

TUCSON | APRIL 2024

In the Tucson Luxury market, March 2024 active inventory was 358, a 20% increase from March 2023. There were 98 closings in March 2024, an 11% increase from March 2023. Year-to-date 2024 there were 235 closings, a 22% increase from year-to-date 2021. Months of Inventory was 3.7, up from 3.4 in March 2023. Median price of sold homes was \$1,160,082 for the month of March 2024, up 22% from March 2023. The Tucson Luxury area had 134 new properties under contract in March 2024, up 52% from March 2023.