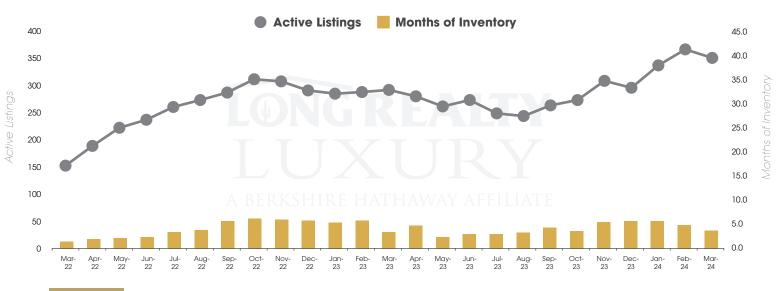

# THE LUXURY HOUSING REPORT

TUCSON | APRIL 2024

In the Tucson Luxury market, March 2024 active inventory was 358, a 20% increase from March 2023. There were 98 closings in March 2024, an 11% increase from March 2023. Year-to-date 2024 there were 235 closings, a 22% increase from year-to-date 2021. Months of Inventory was 3.7, up from 3.4 in March 2023. Median price of sold homes was \$1,160,082 for the month of March 2024, up 22% from March 2023. The Tucson Luxury area had 134 new properties under contract in March 2024, up 52% from March 2023.

### ACTIVE LISTINGS AND MONTHS OF INVENTORY Tucson Luxury

Barrie Herr (520) 235-3955 | Barrieherr@gmail.com

Long Realty Referral Associates

Properties under contract and Home Sales data is based on information obtained from the MLSSAZ for all residential properties priced \$800,000 and above. All data obtained 04/05/2024 is believed to be reliable, but not guaranteed.