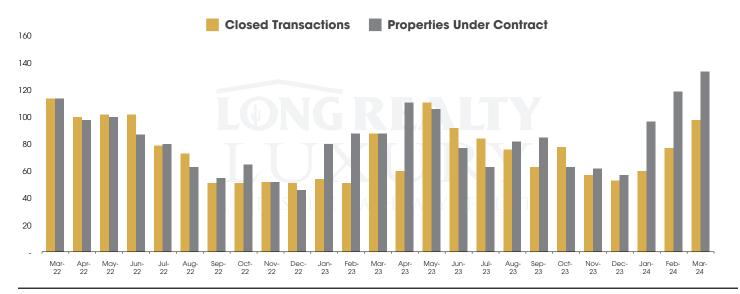

# THE LUXURY HOUSING REPORT

TUCSON | APRIL 2024

In the Tucson Luxury market, March 2024 active inventory was 358, a 20% increase from March 2023. There were 98 closings in March 2024, an 11% increase from March 2023. Year-to-date 2024 there were 235 closings, a 22% increase from year-to-date 2021. Months of Inventory was 3.7, up from 3.4 in March 2023. Median price of sold homes was \$1,160,082 for the month of March 2024, up 22% from March 2023. The Tucson Luxury area had 134 new properties under contract in March 2024, up 52% from March 2023.

### CLOSED SALES AND NEW PROPERTIES UNDER CONTRACT Tucson Luxury

### ACTIVE LISTINGS AND MONTHS OF INVENTORY Tucson Luxury

Barrie Herr (520) 235-3955 | Barrieherr@gmail.com

Long Realty Referral Associates

Properties under contract and Home Sales data is based on information obtained from the MLSSAZ for all residential properties priced \$800,000 and above. All data obtained 04/05/2024 is believed to be reliable, but not guaranteed.