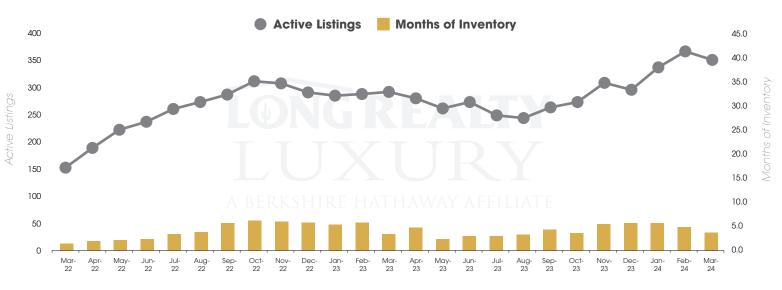

## ACTIVE LISTINGS AND MONTHS OF INVENTORY Tucson Luxury

Rebecca Gorrell (520) 975-9616 | RGorrell@LongRealty.com

Long Realty Company

Properties under contract and Home Sales data is based on information obtained from the MLSSAZ for all residential properties priced \$800,000 and above. All data obtained 04/05/2024 is believed to be reliable, but not guaranteed.

## THE LUXURY HOUSING REPORT

TUCSON | APRIL 2024

In the Tucson Luxury market, March 2024 active inventory was 358, a 20% increase from March 2023. There were 98 closings in March 2024, an 11% increase from March 2023. Year-to-date 2024 there were 235 closings, a 22% increase from year-to-date 2021. Months of Inventory was 3.7, up from 3.4 in March 2023. Median price of sold homes was \$1,160,082 for the month of March 2024, up 22% from March 2023. The Tucson Luxury area had 134 new properties under contract in March 2024, up 52% from March 2023.