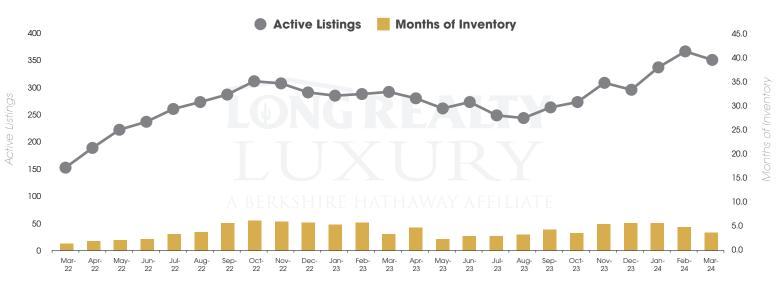

### ACTIVE LISTINGS AND MONTHS OF INVENTORY Tucson Luxury

Laura Kelly Mance (520) 918-3846 | LMance@LongRealty.com

Long Realty Company

Properties under contract and Home Sales data is based on information obtained from the MLSSAZ for all residential properties priced \$800,000 and above. All data obtained 04/05/2024 is believed to be reliable, but not guaranteed.

# THE LUXURY HOUSING REPORT

TUCSON | APRIL 2024

In the Tucson Luxury market, March 2024 active inventory was 358, a 20% increase from March 2023. There were 98 closings in March 2024, an 11% increase from March 2023. Year-to-date 2024 there were 235 closings, a 22% increase from year-to-date 2021. Months of Inventory was 3.7, up from 3.4 in March 2023. Median price of sold homes was \$1,160,082 for the month of March 2024, up 22% from March 2023. The Tucson Luxury area had 134 new properties under contract in March 2024, up 52% from March 2023.