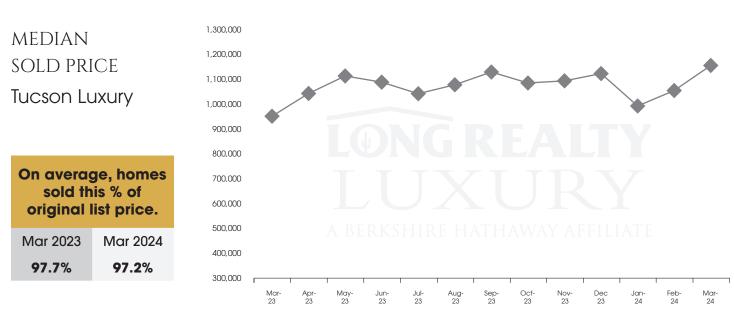

# THE LUXURY HOUSING REPORT

TUCSON | APRIL 2024

In the Tucson Luxury market, March 2024 active inventory was 358, a 20% increase from March 2023. There were 98 closings in March 2024, an 11% increase from March 2023. Year-to-date 2024 there were 235 closings, a 22% increase from year-to-date 2021. Months of Inventory was 3.7, up from 3.4 in March 2023. Median price of sold homes was \$1,160,082 for the month of March 2024, up 22% from March 2023. The Tucson Luxury area had 134 new properties under contract in March 2024, up 52% from March 2023.