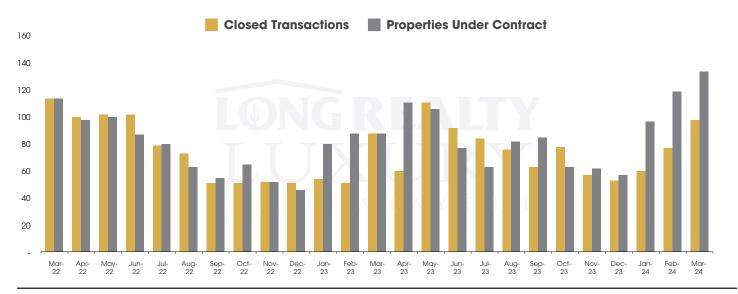

### CLOSED SALES AND NEW PROPERTIES UNDER CONTRACT Tucson Luxury

# THE LUXURY HOUSING REPORT

TUCSON | APRIL 2024

In the Tucson Luxury market, March 2024 active inventory was 358, a 20% increase from March 2023. There were 98 closings in March 2024, an 11% increase from March 2023. Year-to-date 2024 there were 235 closings, a 22% increase from year-to-date 2021. Months of Inventory was 3.7, up from 3.4 in March 2023. Median price of sold homes was \$1,160,082 for the month of March 2024, up 22% from March 2023. The Tucson Luxury area had 134 new properties under contract in March 2024, up 52% from March 2023.