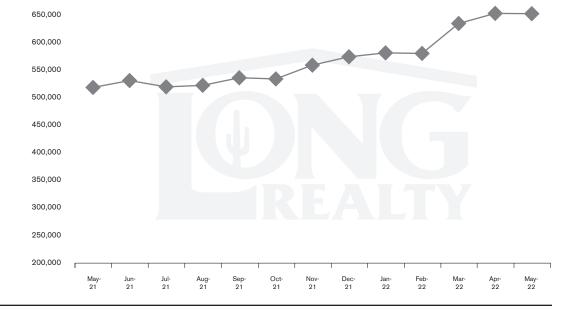

#### MEDIAN SOLD PRICE

PHOENIX NORTH

On average, homes sold this % of original list price.

May 2021

May 2022

102.8%

101.5%

PHOENIX NORTH | JUNE 2022

In the Phoenix North area, May 2022 active inventory was 515, a 78% increase from May 2021. There were 396 closings in May 2022, a 25% decrease from May 2021. Year-to-date 2022 there were 2,030 closings, a 15% decrease from year-to-date 2021. Months of Inventory was 1.3, up from 0.5 in May 2021. Median price of sold homes was \$654,243 for the month of May 2022, up 26% from May 2021. The Phoenix North area had 394 new properties under contract in May 2022, down 30% from May 2021.