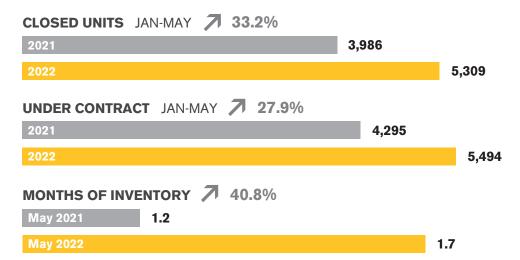

#### PHOENIX LUXURY

The luxury segment of the Phoenix housing market is represented by residential sales \$800,000 and above.

Data Obtained 06/07/2022 from ARMLS using TrendGraphix software for all closed residential sales volume between 04/01/2021 – 05/31/2022 rounded to the nearest tenth of one percent and deemed to be correct.