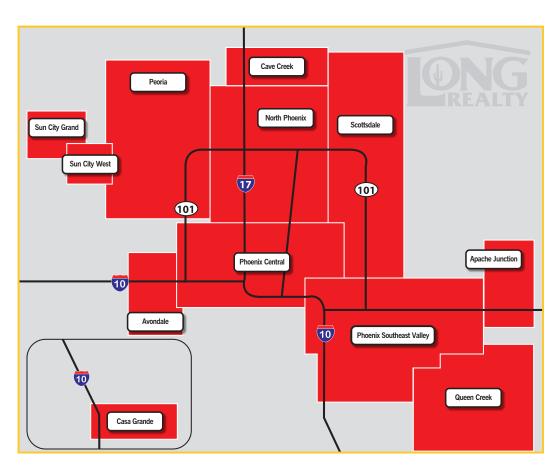

#### CHANGE IN MEDIAN SALES PRICE BY AREA

MAR 2021-MAY 2021 TO MAR 2022-MAY 2022

Real Estate remains very localized and market conditions can vary greatly by not only geographic area but also by price range.