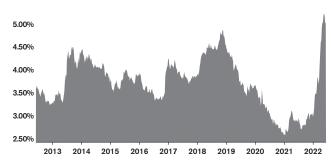

contract in May 2022, down 30% from May 2021.

#### **CLOSED SALES AND NEW PROPERTIES UNDER CONTRACT** PHOENIX NORTH



#### **ACTIVE LISTINGS AND MONTHS OF INVENTORY PHOENIX NORTH**



PHOENIX NORTH | JUNE 2022

#### MEDIAN SOLD PRICE

PHOENIX NORTH

On average, homes sold this % of original list price.

May 2021

May 2022

102.8%

101.5%



### MONTHLY PAYMENT ON A MEDIAN PRICED HOME PHOENIX NORTH

| Year | Median Price | Int. Rate | MO. Payment |
|------|--------------|-----------|-------------|
| 2006 | \$330,000    | 6.140%    | \$1,907.90  |
| 2021 | \$519,498    | 2.960%    | \$2,070.08  |
| 2022 | \$654,243    | 5.230%    | \$3,424.42  |

Residential median sales prices. Monthly payments are based on a 5% down payment on a median priced home.

#### **30 YEAR FIXED MORTGAGE RATE**



Source: FreddieMac.com

#### **NEW SINGLE FAMILY HOME PERMITS PHOENIX METRO**



For April 2022, new home permits were down 15% from April 2021.

PHOENIX NORTH | JUNE 2022

#### MARKET CONDITIONS BY PRICE BAND PHOENIX NORTH

|                        | Active<br>Listings |              |           | Last 6<br>Close<br>Feb-22 | d Sale  | S       | May-22 | Current<br>Months of<br>Inventory | Last 3 Month<br>Trend Months<br>of Inventory | Market<br>Conditions |
|------------------------|--------------------|--------------|-----------|---------------------------|---------|---------|--------|-----------------------------------|----------------------------------------------|----------------------|
| \$1 - 49,999           | 0                  | 1            | 2         | 0