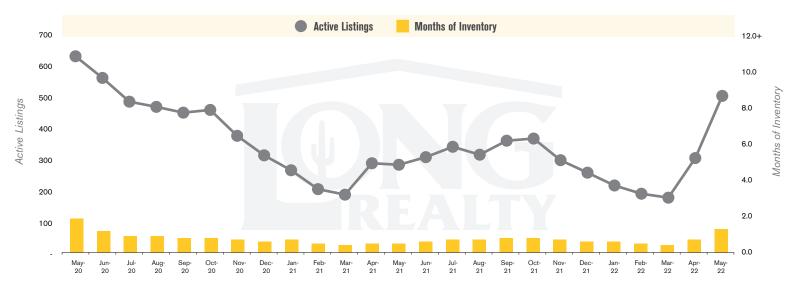

#### **ACTIVE LISTINGS AND MONTHS OF INVENTORY PHOENIX NORTH**

PHOENIX NORTH | JUNE 2022

PHOENIX NORTH | JUNE 2022

In the Phoenix North area, May 2022 active inventory was 515, a 78% increase from May 2021. There were 396 closings in May 2022, a 25% decrease from May 2021. Year-to-date 2022 there were 2,030 closings, a 15% decrease from year-to-date 2021. Months of Inventory was 1.3, up from 0.5 in May 2021. Median price of sold homes was \$654,243 for the month of May 2022, up 26% from May 2021. The Phoenix North area had 394 new properties under contract in May 2022, down 30% from May 2021.