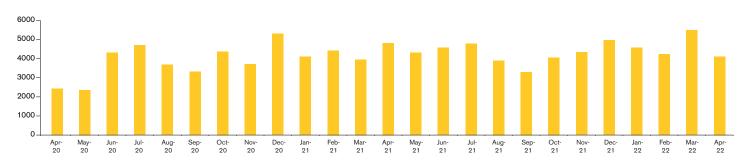

#### **CLOSED SALES AND NEW PROPERTIES UNDER CONTRACT** PHOENIX NORTH

PHOENIX NORTH | JUNE 2022

In the Phoenix North area, May 2022 active inventory was 515, a 78% increase from May 2021. There were 396 closings in May 2022, a 25% decrease from May 2021. Year-to-date 2022 there were 2,030 closings, a 15% decrease from year-to-date 2021. Months of Inventory was 1.3, up from 0.5 in May 2021. Median price of sold homes was \$654,243 for the month of May 2022, up 26% from May 2021. The Phoenix North area had 394 new properties under contract in May 2022, down 30% from May 2021.