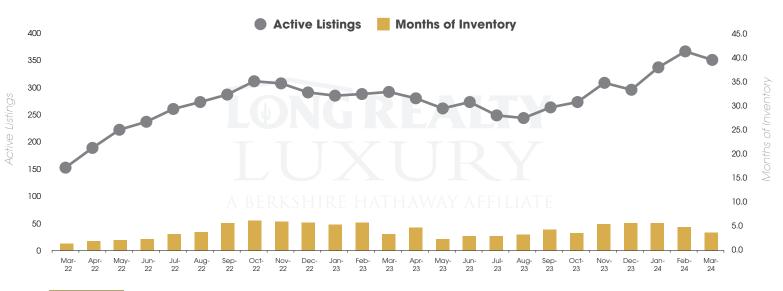

## THE LUXURY HOUSING REPORT

TUCSON | APRIL 2024

In the Tucson Luxury market, March 2024 active inventory was 358, a 20% increase from March 2023. There were 98 closings in March 2024, an 11% increase from March 2023. Year-to-date 2024 there were 235 closings, a 22% increase from year-to-date 2021. Months of Inventory was 3.7, up from 3.4 in March 2023. Median price of sold homes was \$1,160,082 for the month of March 2024, up 22% from March 2023. The Tucson Luxury area had 134 new properties under contract in March 2024, up 52% from March 2023.

#### ACTIVE LISTINGS AND MONTHS OF INVENTORY Tucson Luxury

Tom Starrs (520) 258-9380 | TomStarrs@LongRealty.com

Long Realty Company

Properties under contract and Home Sales data is based on information obtained from the MLSSAZ for all residential properties priced \$800,000 and above. All data obtained 04/05/2024 is believed to be reliable, but not guaranteed.