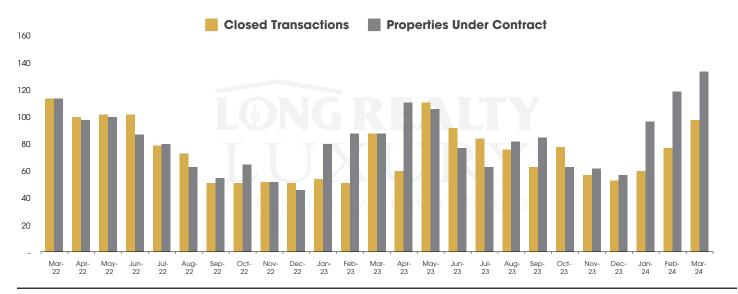

## THE LUXURY HOUSING REPORT

TUCSON | APRIL 2024

In the Tucson Luxury market, March 2024 active inventory was 358, a 20% increase from March 2023. There were 98 closings in March 2024, an 11% increase from March 2023. Year-to-date 2024 there were 235 closings, a 22% increase from year-to-date 2021. Months of Inventory was 3.7, up from 3.4 in March 2023. Median price of sold homes was \$1,160,082 for the month of March 2024, up 22% from March 2023. The Tucson Luxury area had 134 new properties under contract in March 2024, up 52% from March 2023.

#### CLOSED SALES AND NEW PROPERTIES UNDER CONTRACT Tucson Luxury