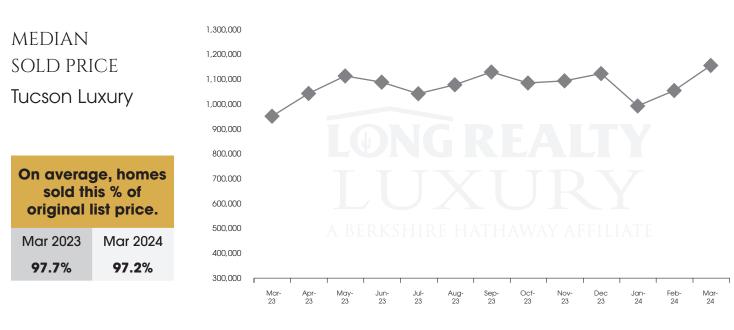

## THE LUXURY HOUSING REPORT

TUCSON | APRIL 2024

In the Tucson Luxury market, March 2024 active inventory was 358, a 20% increase from March 2023. There were 98 closings in March 2024, an 11% increase from March 2023. Year-to-date 2024 there were 235 closings, a 22% increase from year-to-date 2021. Months of Inventory was 3.7, up from 3.4 in March 2023. Median price of sold homes was \$1,160,082 for the month of March 2024, up 22% from March 2023. The Tucson Luxury area had 134 new properties under contract in March 2024, up 52% from March 2023.