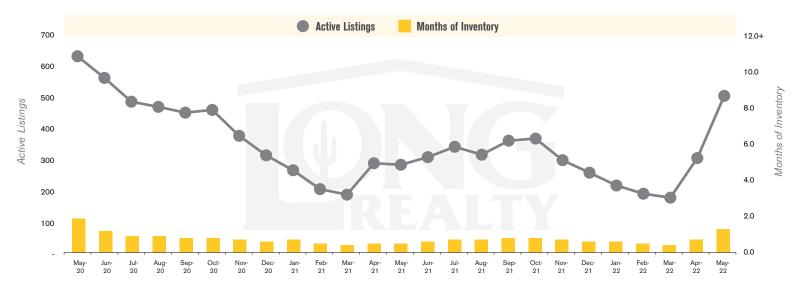

PHOENIX NORTH | JUNE 2022

In the Phoenix North area, May 2022 active inventory was 515, a 78% increase from May 2021. There were 396 closings in May 2022, a 25% decrease from May 2021. Year-to-date 2022 there were 2,030 closings, a 15% decrease from year-to-date 2021. Months of Inventory was 1.3, up from 0.5 in May 2021. Median price of sold homes was \$654,243 for the month of May 2022, up 26% from May 2021. The Phoenix North area had 394 new properties under contract in May 2022, down 30% from May 2021.

### **ACTIVE LISTINGS AND MONTHS OF INVENTORY PHOENIX NORTH**

Michael Block (520) 918-4809 | MichaelBlock615@Gmail.com

PHOENIX NORTH | JUNE 2022