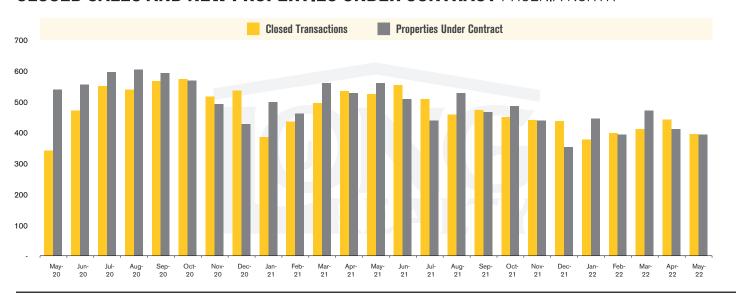

PHOENIX NORTH | JUNE 2022

In the Phoenix North area, May 2022 active inventory was 515, a 78% increase from May 2021. There were 396 closings in May 2022, a 25% decrease from May 2021. Year-to-date 2022 there were 2,030 closings, a 15% decrease from year-to-date 2021. Months of Inventory was 1.3, up from 0.5 in May 2021. Median price of sold homes was \$654,243 for the month of May 2022, up 26% from May 2021. The Phoenix North area had 394 new properties under contract in May 2022, down 30% from May 2021.

#### **CLOSED SALES AND NEW PROPERTIES UNDER CONTRACT** PHOENIX NORTH