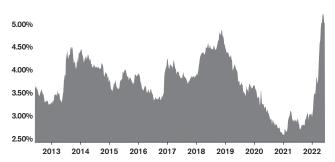

### MONTHLY PAYMENT ON A MEDIAN PRICED HOME PHOENIX NORTH

| Year | Median Price | Int. Rate | MO. Payment |
|------|--------------|-----------|-------------|
| 2006 | \$330,000    | 6.140%    | \$1,907.90  |
| 2021 | \$519,498    | 2.960%    | \$2,070.08  |
| 2022 | \$654,243    | 5.230%    | \$3,424.42  |

Residential median sales prices. Monthly payments are based on a 5% down payment on a median priced home.

### **30 YEAR FIXED MORTGAGE RATE**

Source: FreddieMac.com