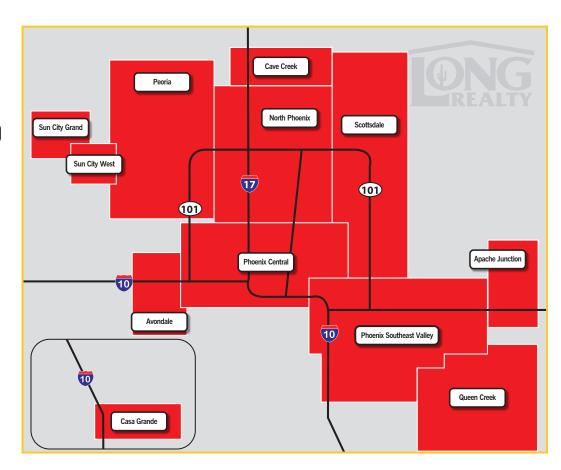

### CHANGE IN MEDIAN SALES PRICE BY AREA

#### MAR 2021-MAY 2021 TO MAR 2022-MAY 2022

Real Estate remains very localized and market conditions can vary greatly by not only geographic area but also by price range.