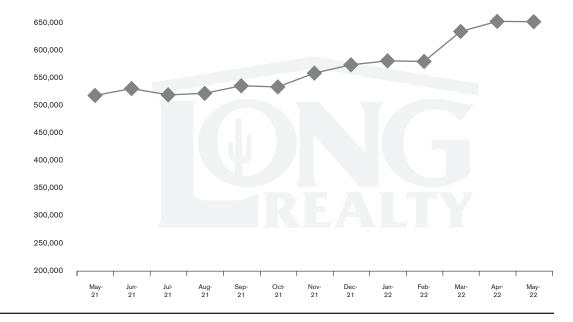

PHOENIX NORTH | JUNE 2022

In the Phoenix North area, May 2022 active inventory was 515, a 78% increase from May 2021. There were 396 closings in May 2022, a 25% decrease from May 2021. Year-to-date 2022 there were 2,030 closings, a 15% decrease from year-to-date 2021. Months of Inventory was 1.3, up from 0.5 in May 2021. Median price of sold homes was \$654,243 for the month of May 2022, up 26% from May 2021. The Phoenix North area had 394 new properties under contract in May 2022, down 30% from May 2021.

### MEDIAN SOLD PRICE

PHOENIX NORTH

On average, homes sold this % of original list price.

May 2021

May 2022

102.8%

101.5%