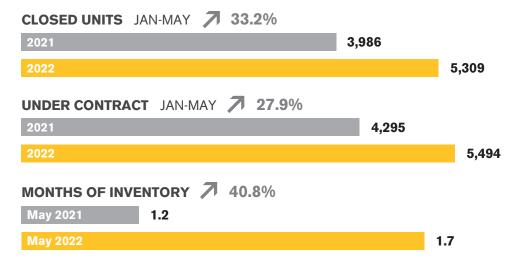

#### PHOENIX LUXURY

The luxury segment of the Phoenix housing market is represented by residential sales \$800,000 and above.

Data Obtained 06/07/2022 from ARMLS using TrendGraphix software for all closed residential sales volume between 04/01/2021 – 05/31/2022 rounded to the nearest tenth of one percent and deemed to be correct.