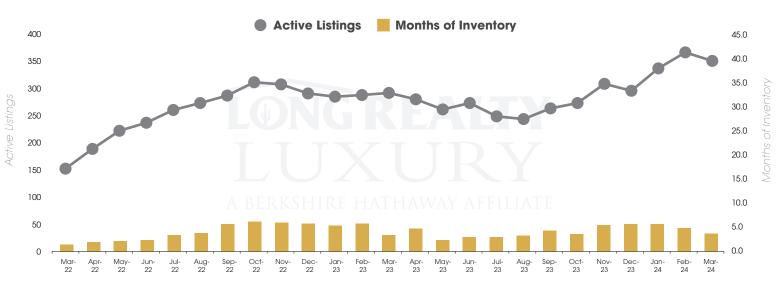

# THE LUXURY HOUSING REPORT

TUCSON | APRIL 2024

In the Tucson Luxury market, March 2024 active inventory was 358, a 20% increase from March 2023. There were 98 closings in March 2024, an 11% increase from March 2023. Year-to-date 2024 there were 235 closings, a 22% increase from year-to-date 2021. Months of Inventory was 3.7, up from 3.4 in March 2023. Median price of sold homes was \$1,160,082 for the month of March 2024, up 22% from March 2023. The Tucson Luxury area had 134 new properties under contract in March 2024, up 52% from March 2023.

### ACTIVE LISTINGS AND MONTHS OF INVENTORY Tucson Luxury

Jose Luis Gonzalez (520) 918-5127 | LuisG@LongRealty.com

Long Realty Company

Properties under contract and Home Sales data is based on information obtained from the MLSSAZ for all residential properties priced \$800,000 and above. All data obtained 04/05/2024 is believed to be reliable, but not guaranteed.