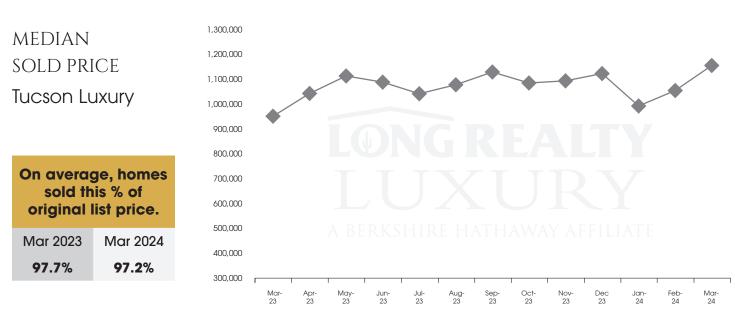

# THE LUXURY HOUSING REPORT

TUCSON | APRIL 2024

In the Tucson Luxury market, March 2024 active inventory was 358, a 20% increase from March 2023. There were 98 closings in March 2024, an 11% increase from March 2023. Year-to-date 2024 there were 235 closings, a 22% increase from year-to-date 2021. Months of Inventory was 3.7, up from 3.4 in March 2023. Median price of sold homes was \$1,160,082 for the month of March 2024, up 22% from March 2023. The Tucson Luxury area had 134 new properties under contract in March 2024, up 52% from March 2023.