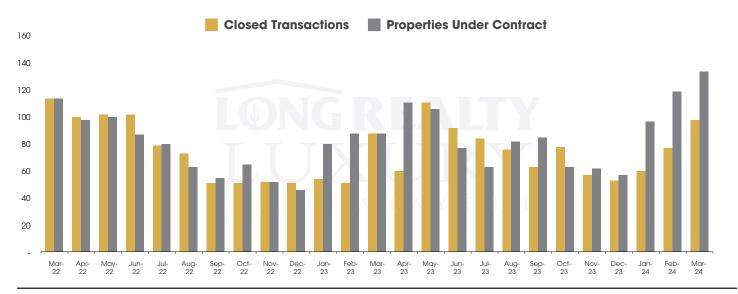

# THE LUXURY HOUSING REPORT

TUCSON | APRIL 2024

In the Tucson Luxury market, March 2024 active inventory was 358, a 20% increase from March 2023. There were 98 closings in March 2024, an 11% increase from March 2023. Year-to-date 2024 there were 235 closings, a 22% increase from year-to-date 2021. Months of Inventory was 3.7, up from 3.4 in March 2023. Median price of sold homes was \$1,160,082 for the month of March 2024, up 22% from March 2023. The Tucson Luxury area had 134 new properties under contract in March 2024, up 52% from March 2023.

### CLOSED SALES AND NEW PROPERTIES UNDER CONTRACT Tucson Luxury

### ACTIVE LISTINGS AND MONTHS OF INVENTORY Tucson Luxury

Jose Luis Gonzalez (520) 918-5127 | LuisG@LongRealty.com

Long Realty Company

Properties under contract and Home Sales data is based on information obtained from the MLSSAZ for all residential properties priced \$800,000 and above. All data obtained 04/05/2024 is believed to be reliable, but not guaranteed.