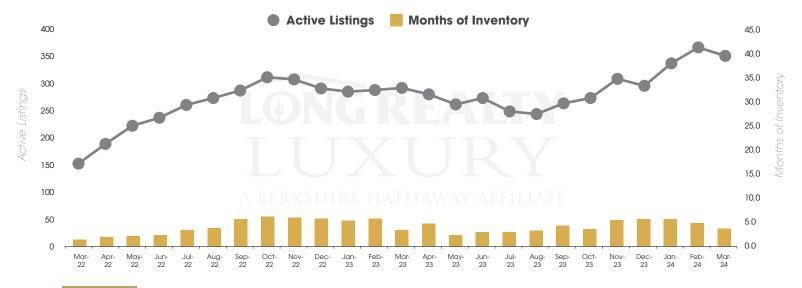

### ACTIVE LISTINGS AND MONTHS OF INVENTORY Tucson Luxury

Khalid Osman (602) 295-8293 | khalid@LongRealty.com

Long Realty The Fox Group - Scottsdale

### THE LUXURY HOUSING REPORT

TUCSON | APRIL 2024

In the Tucson Luxury market, March 2024 active inventory was 358, a 20% increase from March 2023. There were 98 closings in March 2024, an 11% increase from March 2023. Year-to-date 2024 there were 235 closings, a 22% increase from year-to-date 2021. Months of Inventory was 3.7, up from 3.4 in March 2023. Median price of sold homes was \$1,160,082 for the month of March 2024, up 22% from March 2023. The Tucson Luxury area had 134 new properties under contract in March 2024, up 52% from March 2023.