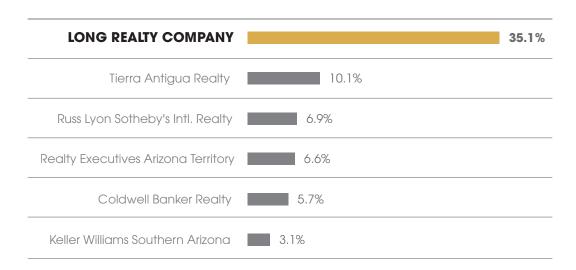

## MARKET SHARE Tucson Luxury

# Long Realty leads the market in successful real estate sales.

Data Obtained 04/05/2024 from MLSSAZ using
TrendGraphix software for all closed residential sales volume priced \$800,000 and above between 04/01/2023 - 03/31/2024 rounded to the nearest tenth of one percent and deemed to be correct.