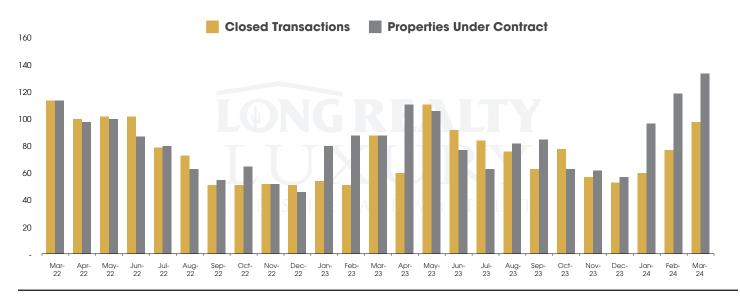

#### CLOSED SALES AND NEW PROPERTIES UNDER CONTRACT Tucson Luxury

### THE LUXURY HOUSING REPORT

TUCSON | APRIL 2024

In the Tucson Luxury market, March 2024 active inventory was 358, a 20% increase from March 2023. There were 98 closings in March 2024, an 11% increase from March 2023. Year-to-date 2024 there were 235 closings, a 22% increase from year-to-date 2021. Months of Inventory was 3.7, up from 3.4 in March 2023. Median price of sold homes was \$1,160,082 for the month of March 2024, up 22% from March 2023. The Tucson Luxury area had 134 new properties under contract in March 2024, up 52% from March 2023.