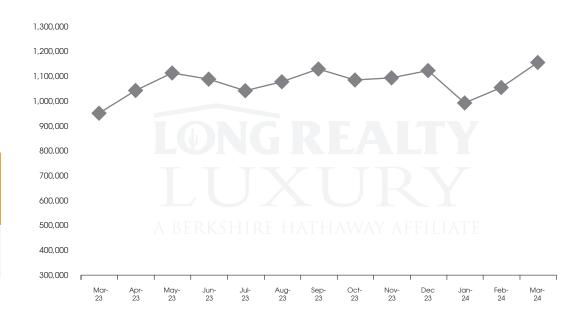

### THE LUXURY HOUSING REPORT

TUCSON | APRIL 2024

In the Tucson Luxury market, March 2024 active inventory was 358, a 20% increase from March 2023. There were 98 closings in March 2024, an 11% increase from March 2023. Year-to-date 2024 there were 235 closings, a 22% increase from year-to-date 2021. Months of Inventory was 3.7, up from 3.4 in March 2023. Median price of sold homes was \$1,160,082 for the month of March 2024, up 22% from March 2023. The Tucson Luxury area had 134 new properties under contract in March 2024, up 52% from March 2023.

## THE LUXURY HOUSING REPORT

TUCSON | APRIL 2024

Tucson Luxury

On average, homes sold this % of original list price.

Mar 2023

Mar 2024

97.7%

97.2%