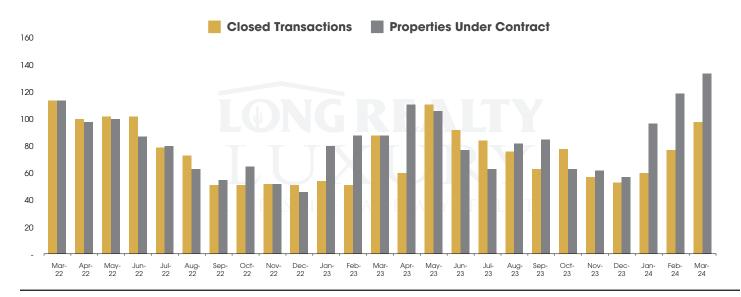

#### CLOSED SALES AND NEW PROPERTIES UNDER CONTRACT Tucson Luxury

### THE LUXURY HOUSING REPORT

TUCSON | APRIL 2024

In the Tucson Luxury market, March 2024 active inventory was 358, a 20% increase from March 2023. There were 98 closings in March 2024, an 11% increase from March 2023. Year-to-date 2024 there were 235 closings, a 22% increase from year-to-date 2021. Months of Inventory was 3.7, up from 3.4 in March 2023. Median price of sold homes was \$1,160,082 for the month of March 2024, up 22% from March 2023. The Tucson Luxury area had 134 new properties under contract in March 2024, up 52% from March 2023.