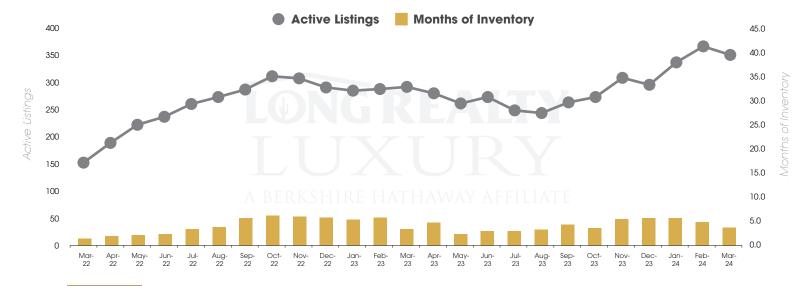

### ACTIVE LISTINGS AND MONTHS OF INVENTORY Tucson Luxury

Peter and Ryan DeLuca, The Peter DeLuca Team (520) 977-4770 | PeterDeLuca@realtytucson.com

Long Realty Company

### THE LUXURY HOUSING REPORT

TUCSON | APRIL 2024

In the Tucson Luxury market, March 2024 active inventory was 358, a 20% increase from March 2023. There were 98 closings in March 2024, an 11% increase from March 2023. Year-to-date 2024 there were 235 closings, a 22% increase from year-to-date 2021. Months of Inventory was 3.7, up from 3.4 in March 2023. Median price of sold homes was \$1,160,082 for the month of March 2024, up 22% from March 2023. The Tucson Luxury area had 134 new properties under contract in March 2024, up 52% from March 2023.