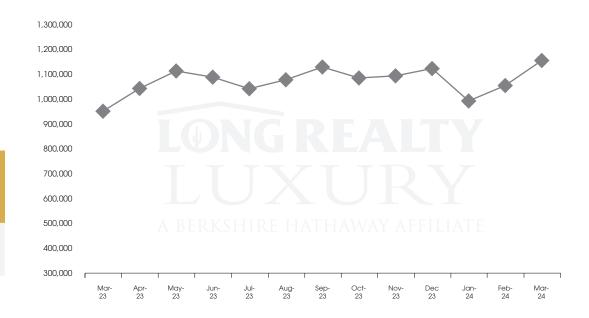

## THE LUXURY HOUSING REPORT

TUCSON | APRIL 2024

Tucson Luxury

On average, homes sold this % of original list price.

Mar 2023

Mar 2024

97.7%

97.2%

### THE LUXURY HOUSING REPORT

TUCSON | APRIL 2024

In the Tucson Luxury market, March 2024 active inventory was 358, a 20% increase from March 2023. There were 98 closings in March 2024, an 11% increase from March 2023. Year-to-date 2024 there were 235 closings, a 22% increase from year-to-date 2021. Months of Inventory was 3.7, up from 3.4 in March 2023. Median price of sold homes was \$1,160,082 for the month of March 2024, up 22% from March 2023. The Tucson Luxury area had 134 new properties under contract in March 2024, up 52% from March 2023.