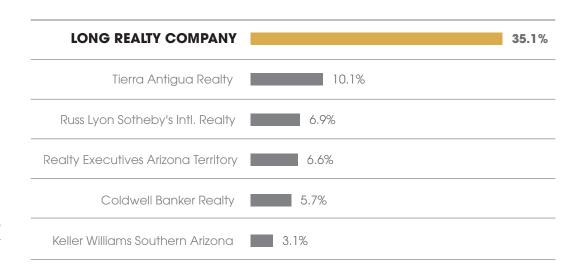

## MARKET SHARE Tucson Luxury

# Long Realty leads the market in successful real estate sales.

Data Obtained 04/05/2024 from MLSSAZ using
TrendGraphix software for all closed residential sales volume priced \$800,000 and above between 04/01/2023 - 03/31/2024 rounded to the nearest tenth of one percent and deemed to be correct.