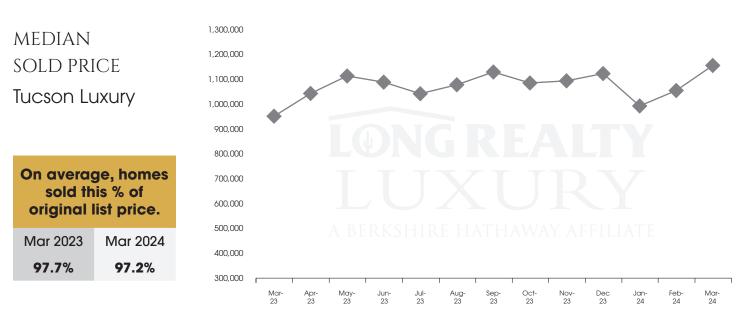

# THE LUXURY HOUSING REPORT

TUCSON | APRIL 2024

In the Tucson Luxury market, March 2024 active inventory was 358, a 20% increase from March 2023. There were 98 closings in March 2024, an 11% increase from March 2023. Year-to-date 2024 there were 235 closings, a 22% increase from year-to-date 2021. Months of Inventory was 3.7, up from 3.4 in March 2023. Median price of sold homes was \$1,160,082 for the month of March 2024, up 22% from March 2023. The Tucson Luxury area had 134 new properties under contract in March 2024, up 52% from March 2023.