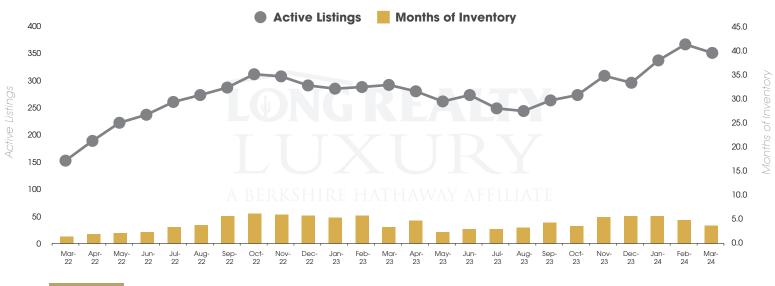

## ACTIVE LISTINGS AND MONTHS OF INVENTORY Tucson Luxury

Rebecca Maher (520) 237-3939 | Tucson@SoldByRebecca.com

Long Realty Company

Properties under contract and Home Sales data is based on information obtained from the MLSSAZ for all residential properties priced \$800,000 and above. All data obtained 04/05/2024 is believed to be reliable, but not guaranteed.

# THE LUXURY HOUSING REPORT

TUCSON | APRIL 2024

In the Tucson Luxury market, March 2024 active inventory was 358, a 20% increase from March 2023. There were 98 closings in March 2024, an 11% increase from March 2023. Year-to-date 2024 there were 235 closings, a 22% increase from year-to-date 2021. Months of Inventory was 3.7, up from 3.4 in March 2023. Median price of sold homes was \$1,160,082 for the month of March 2024, up 22% from March 2023. The Tucson Luxury area had 134 new properties under contract in March 2024, up 52% from March 2023.