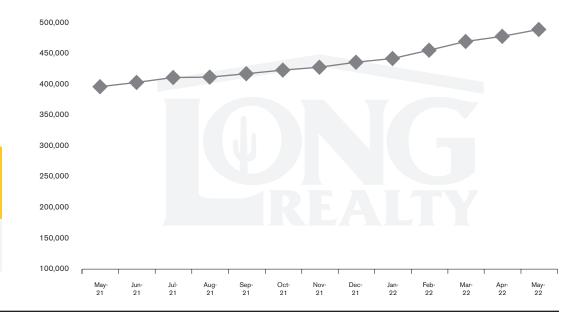

#### MEDIAN SOLD PRICE

PHOENIX METRO

On average, homes sold this % of original list price.

May 2021

May 2022

101.5%

101.5%

PHOENIX METRO | JUNE 2022

In the Phoenix Metro area, May 2022 active inventory was 8,430, a 90% increase from May 2021. There were 8,269 closings in May 2022, a 10% decrease from May 2021. Year-to-date 2022 there were 41,194 closings, a 6% decrease from year-to-date 2021. Months of Inventory was 1.0, up from 0.5 in May 2021. Median price of sold homes was \$487,884 for the month of May 2022, up 24% from May 2021. The Phoenix Metro area had 8,128 new properties under contract in May 2022, down 17% from May 2021.