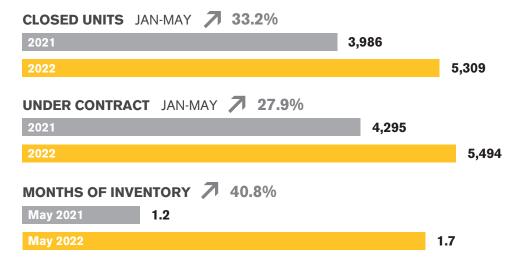

PHOENIX METRO | JUNE 2022

In the Phoenix Metro area, May 2022 active inventory was 8,430, a 90% increase from May 2021. There were 8,269 closings in May 2022, a 10% decrease from May 2021. Year-to-date 2022 there were 41,194 closings, a 6% decrease from year-to-date 2021. Months of Inventory was 1.0, up from 0.5 in May 2021. Median price of sold homes was \$487,884 for the month of May 2022, up 24% from May 2021. The Phoenix Metro area had 8,128 new properties under contract in May 2022, down 17% from May 2021.