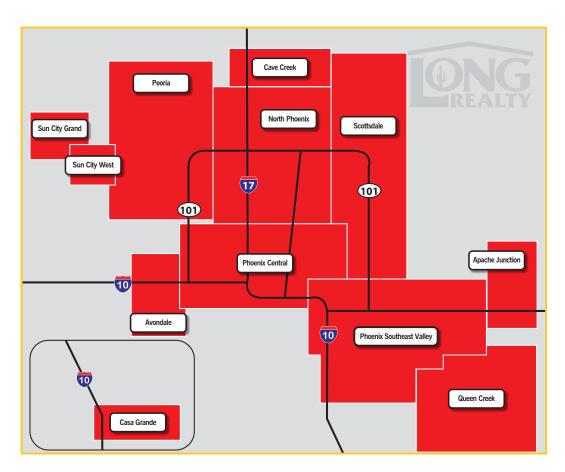

#### CHANGE IN MEDIAN SALES PRICE BY AREA

MAR 2021-MAY 2021 TO MAR 2022-MAY 2022

Real Estate remains very localized and market conditions can vary greatly by not only geographic area but also by price range.