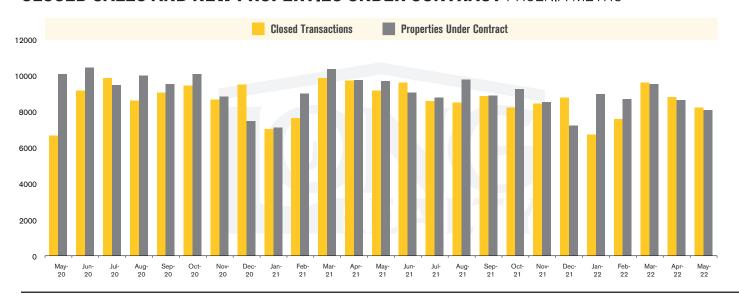

#### **CLOSED SALES AND NEW PROPERTIES UNDER CONTRACT** PHOENIX METRO

PHOENIX METRO | JUNE 2022

In the Phoenix Metro area, May 2022 active inventory was 8,430, a 90% increase from May 2021. There were 8,269 closings in May 2022, a 10% decrease from May 2021. Year-to-date 2022 there were 41,194 closings, a 6% decrease from year-to-date 2021. Months of Inventory was 1.0, up from 0.5 in May 2021. Median price of sold homes was \$487,884 for the month of May 2022, up 24% from May 2021. The Phoenix Metro area had 8,128 new properties under contract in May 2022, down 17% from May 2021.