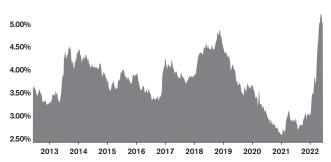

ONTRACT** PHOENIX METRO



#### **ACTIVE LISTINGS AND MONTHS OF INVENTORY PHOENIX METRO**





Melinda Eslinger (602) 999-6126 | MelindaE@LongRealty.com

Long Realty Uptown - Phoenix



PHOENIX METRO | JUNE 2022

#### MEDIAN SOLD PRICE

PHOENIX METRO

On average, homes sold this % of original list price.

May 2021

May 2022

101.5%

101.5%



### MONTHLY PAYMENT ON A MEDIAN PRICED HOME PHOENIX METRO

| Year | Median Price | Int. Rate | MO. Payment |
|------|--------------|-----------|-------------|
| 2006 | \$253,500    | 6.140%    | \$1,465.61  |
| 2021 | \$394,977    | 2.960%    | \$1,573.89  |
| 2022 | \$487,884    | 5.230%    | \$2,553.67  |

Residential median sales prices. Monthly payments are based on a 5% down payment on a median priced home.

#### **30 YEAR FIXED MORTGAGE RATE**



Source: FreddieMac.com

#### **NEW SINGLE FAMILY HOME PERMITS PHOENIX METRO**



For April 2022, new home permits were down 15% from April 2021.



Melinda Eslinger (602) 999-6126 | MelindaE@LongRealty.com

Long Realty Uptown - Phoenix



PHOENIX METRO | JUNE 2022

#### MARKET CONDITIONS BY PRICE BAND PHOENIX METRO

|                        | Active<br>Listings | Dec-21 |       | Close | Month<br>d Sale:<br>Mar-22 | 5     | May-22 | Current<br>Months of<br>Inventory | Last 3 Month<br>Trend Months<br>of Inventory | Market<br>Conditions |
|------------------------|--------------------|--------|-------|-------|----------------------------|-------|--------|-----------------------------------|----------------------------------------------|----------------------|
| \$1 - 49,999           | 28