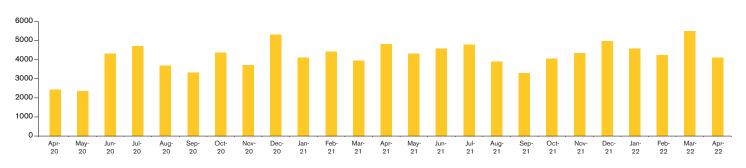

#### **CLOSED SALES AND NEW PROPERTIES UNDER CONTRACT** PHOENIX METRO

PHOENIX METRO | JUNE 2022

In the Phoenix Metro area, May 2022 active inventory was 8,430, a 90% increase from May 2021. There were 8,269 closings in May 2022, a 10% decrease from May 2021. Year-to-date 2022 there were 41,194 closings, a 6% decrease from year-to-date 2021. Months of Inventory was 1.0, up from 0.5 in May 2021. Median price of sold homes was \$487,884 for the month of May 2022, up 24% from May 2021. The Phoenix Metro area had 8,128 new properties under contract in May 2022, down 17% from May 2021.