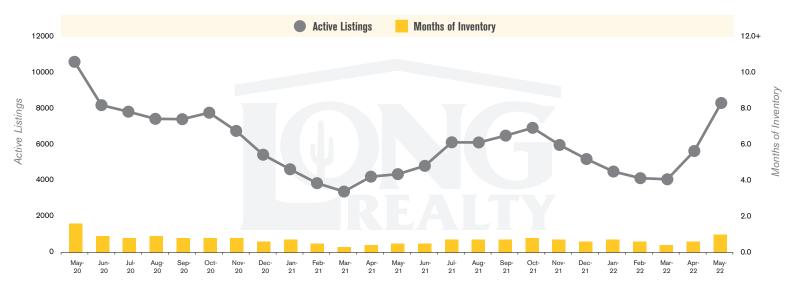

#### **ACTIVE LISTINGS AND MONTHS OF INVENTORY PHOENIX METRO**

Melinda Eslinger (602) 999-6126 | MelindaE@LongRealty.com

Long Realty Uptown - Phoenix

PHOENIX METRO | JUNE 2022

PHOENIX METRO | JUNE 2022

In the Phoenix Metro area, May 2022 active inventory was 8,430, a 90% increase from May 2021. There were 8,269 closings in May 2022, a 10% decrease from May 2021. Year-to-date 2022 there were 41,194 closings, a 6% decrease from year-to-date 2021. Months of Inventory was 1.0, up from 0.5 in May 2021. Median price of sold homes was \$487,884 for the month of May 2022, up 24% from May 2021. The Phoenix Metro area had 8,128 new properties under contract in May 2022, down 17% from May 2021.