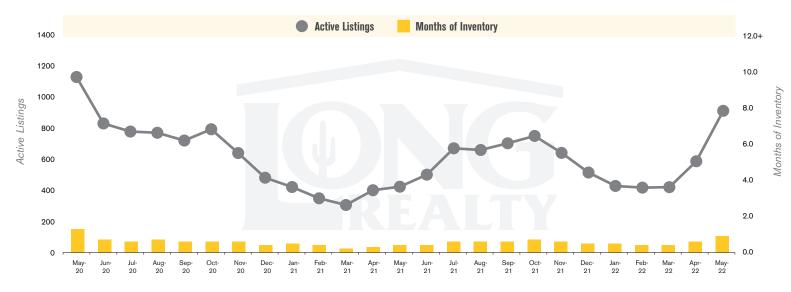

PHOENIX WEST VALLEY I JUNE 2022

In the Phoenix West Valley area, May 2022 active inventory was 932, a 115% increase from May 2021. There were 1,020 closings in May 2022, a 7% decrease from May 2021. Year-to-date 2022 there were 5,131 closings, a 5% decrease from year-to-date 2021. Months of Inventory was 0.9, up from 0.4 in May 2021. Median price of sold homes was \$483,774 for the month of May 2022, up 26% from May 2021. The Phoenix West Valley area had 1,058 new properties under contract in May 2022, down 14% from May 2021.

### **ACTIVE LISTINGS AND MONTHS OF INVENTORY PHOENIX WEST VALLEY**

Melinda Eslinger (602) 999-6126 | MelindaE@LongRealty.com

Long Realty Uptown - Phoenix

PHOENIX WEST VALLEY I JUNE 2022