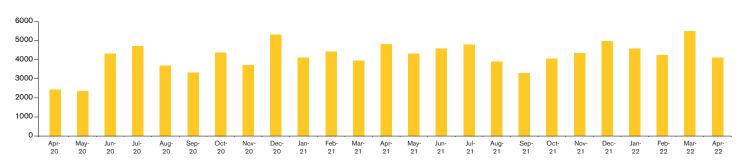

#### PHOENIX LUXURY

The luxury segment of the Phoenix housing market is represented by residential sales \$800,000 and above.

Data Obtained 06/07/2022 from ARMLS using TrendGraphix software for all closed residential sales volume between 04/01/2021 – 05/31/2022 rounded to the nearest tenth of one percent and deemed to be correct.

#### CHANGE IN MEDIAN SALES PRICE BY AREA

MAR 2021-MAY 2021 TO MAR 2022-MAY 2022

Real Estate remains very localized and market conditions can vary greatly by not only geographic area but also by price range.