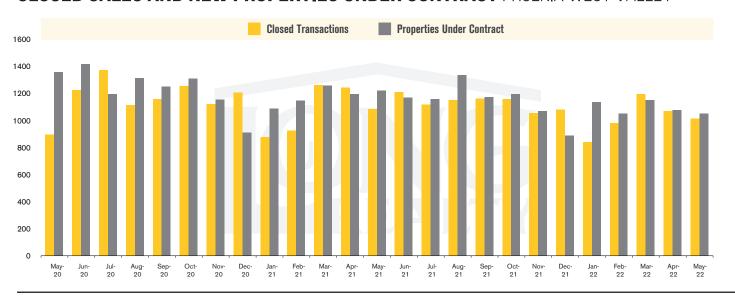

PHOENIX WEST VALLEY I JUNE 2022

In the Phoenix West Valley area, May 2022 active inventory was 932, a 115% increase from May 2021. There were 1,020 closings in May 2022, a 7% decrease from May 2021. Year-to-date 2022 there were 5,131 closings, a 5% decrease from year-to-date 2021. Months of Inventory was 0.9, up from 0.4 in May 2021. Median price of sold homes was \$483,774 for the month of May 2022, up 26% from May 2021. The Phoenix West Valley area had 1,058 new properties under contract in May 2022, down 14% from May 2021.

#### **CLOSED SALES AND NEW PROPERTIES UNDER CONTRACT** PHOENIX WEST VALLEY