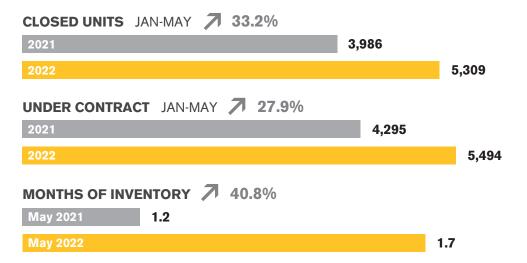

PHOENIX WEST VALLEY I JUNE 2022

In the Phoenix West Valley area, May 2022 active inventory was 932, a 115% increase from May 2021. There were 1,020 closings in May 2022, a 7% decrease from May 2021. Year-to-date 2022 there were 5,131 closings, a 5% decrease from year-to-date 2021. Months of Inventory was 0.9, up from 0.4 in May 2021. Median price of sold homes was \$483,774 for the month of May 2022, up 26% from May 2021. The Phoenix West Valley area had 1,058 new properties under contract in May 2022, down 14% from May 2021.