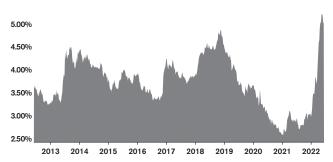

### **ACTIVE LISTINGS AND MONTHS OF INVENTORY PHOENIX WEST VALLEY**





Melinda Eslinger (602) 999-6126 | MelindaE@LongRealty.com

Long Realty Uptown - Phoenix



PHOENIX WEST VALLEY I JUNE 2022

#### MEDIAN SOLD PRICE

PHOENIX WEST VALLEY

On average, homes sold this % of original list price.

May 2021

May 2022

103.0%

102.2%



### MONTHLY PAYMENT ON A MEDIAN PRICED HOME PHOENIX WEST VALLEY

| Year | Median Price | Int. Rate | MO. Payment |
|------|--------------|-----------|-------------|
| 2006 | \$245,750    | 6.140%    | \$1,420.81  |
| 2021 | \$384,671    | 2.960%    | \$1,532.83  |
| 2022 | \$483,774    | 5.230%    | \$2,532.16  |

Residential median sales prices. Monthly payments are based on a 5% down payment on a median priced home.

#### **30 YEAR FIXED MORTGAGE RATE**



Source: FreddieMac.com

#### **NEW SINGLE FAMILY HOME PERMITS PHOENIX METRO**



For April 2022, new home permits were down 15% from April 2021.



Melinda Eslinger (602) 999-6126 | MelindaE@LongRealty.com

Long Realty Uptown - Phoenix



PHOENIX WEST VALLEY | JUNE 2022

#### MARKET CONDITIONS BY PRICE BAND PHOENIX WEST VALLEY

|                        | Active<br>Listings | Dec-21 | Jan-22 | Last 6<br>Close<br>Feb-22 | d Sale | 5     | May-22 | Current<br>Months of<br>Inventory | Last 3 Month<br>Trend Months<br>of Inventory | Market<br>Conditions |
|------------------------|--------------------|--------|--------|---------------------------|--------|-------|--------|-----------------------------------|----------------------------------------------|----------------------|
| \$1 - 49,999