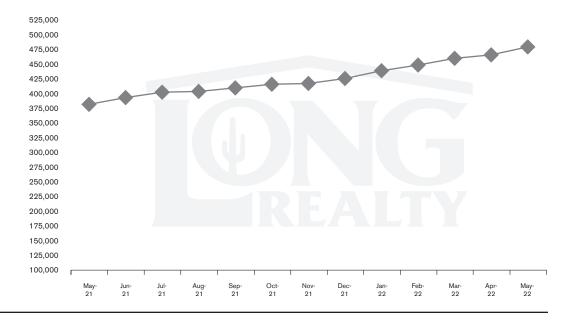

PHOENIX WEST VALLEY I JUNE 2022

In the Phoenix West Valley area, May 2022 active inventory was 932, a 115% increase from May 2021. There were 1,020 closings in May 2022, a 7% decrease from May 2021. Year-to-date 2022 there were 5,131 closings, a 5% decrease from year-to-date 2021. Months of Inventory was 0.9, up from 0.4 in May 2021. Median price of sold homes was \$483,774 for the month of May 2022, up 26% from May 2021. The Phoenix West Valley area had 1,058 new properties under contract in May 2022, down 14% from May 2021.

Residential median sales prices. Monthly payments are based on a 5% down payment on a median priced home.