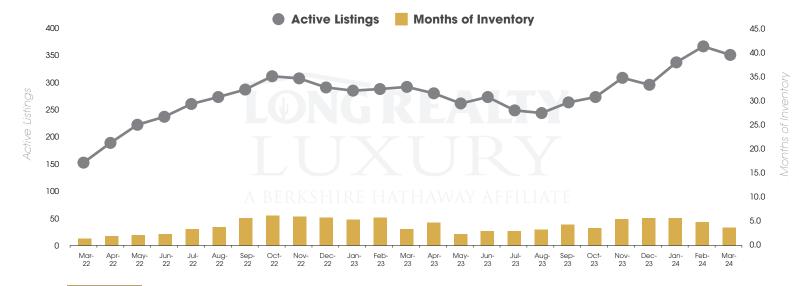

### median Sold price

Tucson Luxury

On average, homes sold this % of original list price.

Mar 2023

Mar 2024

97.7%

97.2%

## THE LUXURY HOUSING REPORT

In the Tucson Luxury market, March 2024 active inventory was 358, a 20% increase from March 2023. There were 98 closings in March 2024, an 11% increase from March 2023. Year-to-date 2024 there were 235 closings, a 22% increase from year-to-date 2021. Months of Inventory was 3.7, up from 3.4 in March 2023. Median price of sold homes was \$1,160,082 for the month of March 2024, up 22% from March 2023. The Tucson Luxury area had 134 new properties under contract in March 2024, up 52% from March 2023.