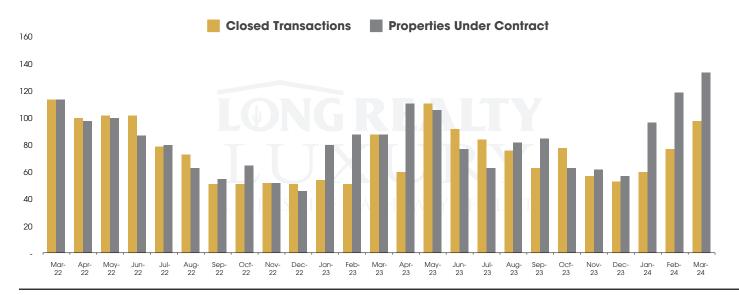

### ACTIVE LISTINGS AND MONTHS OF INVENTORY Tucson Luxury

Dawn Heinemann, The Peter DeLuca Team (520) 401-5874 | DawnH@LongRealty.com

Long Realty Company

## THE LUXURY HOUSING REPORT

In the Tucson Luxury market, March 2024 active inventory was 358, a 20% increase from March 2023. There were 98 closings in March 2024, an 11% increase from March 2023. Year-to-date 2024 there were 235 closings, a 22% increase from year-to-date 2021. Months of Inventory was 3.7, up from 3.4 in March 2023. Median price of sold homes was \$1,160,082 for the month of March 2024, up 22% from March 2023. The Tucson Luxury area had 134 new properties under contract in March 2024, up 52% from March 2023.