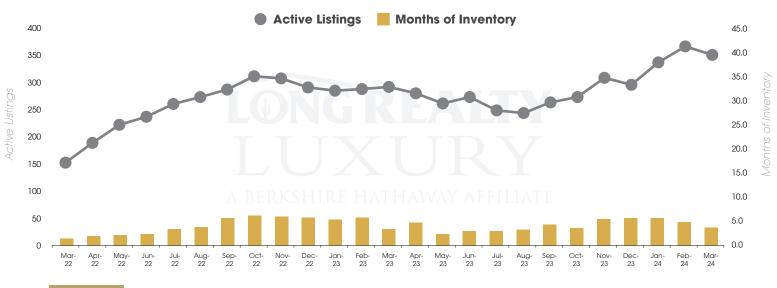

# THE LUXURY HOUSING REPORT

TUCSON | APRIL 2024

In the Tucson Luxury market, March 2024 active inventory was 358, a 20% increase from March 2023. There were 98 closings in March 2024, an 11% increase from March 2023. Year-to-date 2024 there were 235 closings, a 22% increase from year-to-date 2021. Months of Inventory was 3.7, up from 3.4 in March 2023. Median price of sold homes was \$1,160,082 for the month of March 2024, up 22% from March 2023. The Tucson Luxury area had 134 new properties under contract in March 2024, up 52% from March 2023.

## ACTIVE LISTINGS AND MONTHS OF INVENTORY Tucson Luxury

Paul R. Oelrich (520) 743-6262 | POelrich@LongRealty.com

Long Realty Company

Properties under contract and Home Sales data is based on information obtained from the MLSSAZ for all residential properties priced \$800,000 and above. All data obtained 04/05/2024 is believed to be reliable, but not guaranteed.