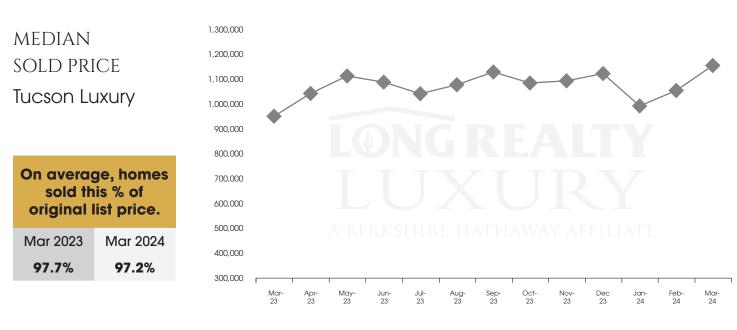

# THE LUXURY HOUSING REPORT

TUCSON | APRIL 2024

In the Tucson Luxury market, March 2024 active inventory was 358, a 20% increase from March 2023. There were 98 closings in March 2024, an 11% increase from March 2023. Year-to-date 2024 there were 235 closings, a 22% increase from year-to-date 2021. Months of Inventory was 3.7, up from 3.4 in March 2023. Median price of sold homes was \$1,160,082 for the month of March 2024, up 22% from March 2023. The Tucson Luxury area had 134 new properties under contract in March 2024, up 52% from March 2023.