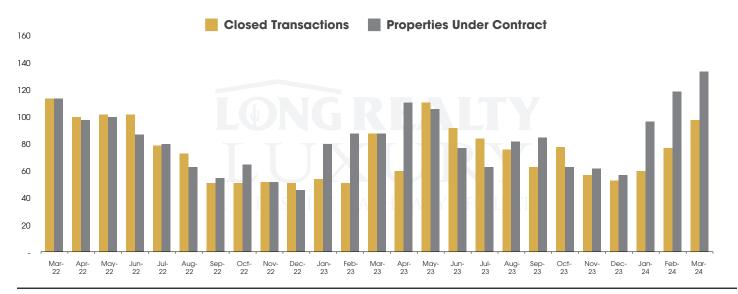

# THE LUXURY HOUSING REPORT

TUCSON | APRIL 2024

In the Tucson Luxury market, March 2024 active inventory was 358, a 20% increase from March 2023. There were 98 closings in March 2024, an 11% increase from March 2023. Year-to-date 2024 there were 235 closings, a 22% increase from year-to-date 2021. Months of Inventory was 3.7, up from 3.4 in March 2023. Median price of sold homes was \$1,160,082 for the month of March 2024, up 22% from March 2023. The Tucson Luxury area had 134 new properties under contract in March 2024, up 52% from March 2023.

## CLOSED SALES AND NEW PROPERTIES UNDER CONTRACT Tucson Luxury